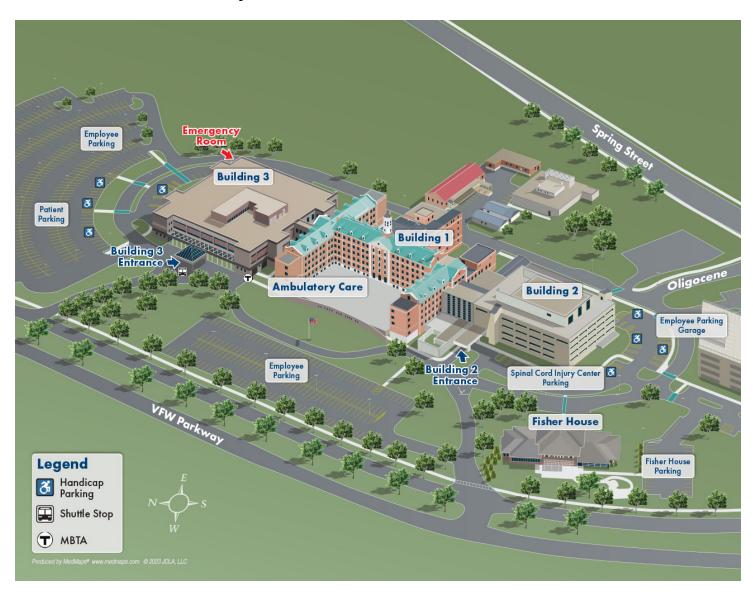

## Site view of West Roxbury VA Medical Center

| Department                                              | Building   | Floor        |
|---------------------------------------------------------|------------|--------------|
| 2 North                                                 | Building 1 | Second Floor |
| 2 South                                                 | Building 1 | Second Floor |
| 3 North                                                 | Building 1 | Third Floor  |
| A2                                                      | Building 1 | Second Floor |
| Admitting                                               | Building 1 | Ground Floor |
| Agent Cashier                                           | Building 1 | Ground Floor |
| Barsamian Auditorium                                    | Building 1 | Third Floor  |
| Building 2 Main Entrance                                | Building 1 | Ground Floor |
| Building 3 Main Entrance                                | Building 1 | Ground Floor |
| Canteen                                                 | Building 1 | First Floor  |
| Cardiac Care Unit (CCU)                                 | Building 1 | Fifth Floor  |
| Cardiology                                              | Building 1 | First Floor  |
| CAT Scan                                                | Building 1 | Ground Floor |
| Credit Union                                            | Building 1 | Ground Floor |
| DAV Office                                              | Building 1 | Ground Floor |
| Dialysis                                                | Building 1 | First Floor  |
| EKG/Echo                                                | Building 1 | First Floor  |
| Emergency Department                                    | Building 1 | Ground Floor |
| Emergency Entrance                                      | Building 1 | Ground Floor |
| Employee Health                                         | Building 1 | Ground Floor |
| Endoscopy                                               | Building 1 | First Floor  |
| Enrollment                                              | Building 1 | Ground Floor |
| Family Waiting/Surgery                                  | Building 1 | Third Floor  |
| Interfaith Chapel                                       | Building 1 | Ground Floor |
| Laboratory/Blood Draw                                   | Building 1 | First Floor  |
| Medical Intensive Care Unit (MICU) *under construction* | Building 1 | Fourth Floor |
| Medical Surgical Day Unit (MSDU)                        | Building 1 | First Floor  |
| MRI                                                     | Building 1 | Ground Floor |
| My HealtheVet                                           | Building 1 | Ground Floor |
| Nuclear Medicine                                        | Building 1 | Second Floor |
| Optometry/EEG/Neurology                                 | Building 1 | Ground Floor |
| Outpatient Pharmacy                                     | Building 1 | Ground Floor |
| Patient Advocate                                        | Building 1 | Ground Floor |
| Police                                                  | Building 1 | Ground Floor |
| Post Anesthesia Care Unit (PACU)                        | Building 1 | Third Floor  |
| Primary Care & Speech Therapy                           | Building 1 | Ground Floor |
| Progressive Care Unit (PCU)                             | Building 1 | Third Floor  |
| Prosthetics/Orthotics/Wheelchair Repair                 | Building 1 | Ground Floor |
| Psychiatry Consultation Liaison Service                 | Building 1 | Ground Floor |
| Pulmonary/Allergy/Sleep Clinic                          | Building 1 | Ground Floor |
| Radiology/X-Ray                                         | Building 1 | Ground Floor |
| Radiology/XRay/Ultrasound                               | Building 1 | First Floor  |
| Rehab Therapy/PT/OT                                     | Building 1 | Ground Floor |
| Release of Information/Medical Records                  | Building 1 | Ground Floor |
| SCI Clinic                                              | Building 1 | Second Floor |