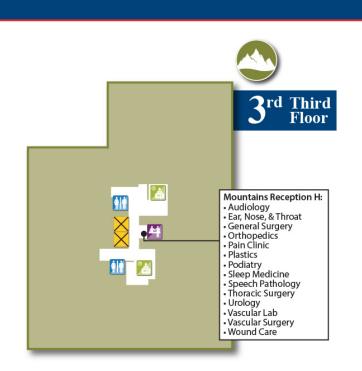

# **Mountains Third Floor**

VA

| Building Legend  | <b>BIRCHES</b> |
|------------------|----------------|
| <b>MOUNTAINS</b> | GRANITE        |
| 🥏 LAKES          | DATRIOT        |
|                  | FREEDOM        |