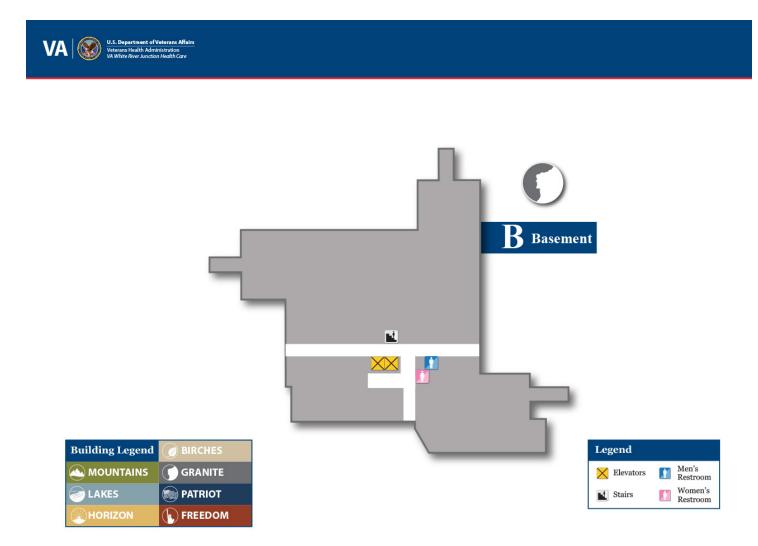

# **Mountains Main Hospital**

#### **Mountains Ground Floor**



# **Mountains First Floor**

VA Wite River Junction Health Administration VA White River Junction Health Care



#### **Mountain Second Floor**



# **Mountains Third Floor**

VA



| Building Legend  | <b>BIRCHES</b> |
|------------------|----------------|
| <b>MOUNTAINS</b> | GRANITE        |
| 🥏 LAKES          | DATRIOT        |
|                  | FREEDOM        |



#### Lakes Basement, Birches Basement and Granite Ground Floors





# **Granite Basement Floor**



#### Lakes, Birches and Granite First Floors



## **Birches and Granite Second Floors**



| Building Legend | Ø BIRCHES      |
|-----------------|----------------|
| 📥 MOUNTAINS     | () GRANITE     |
| 🥏 LAKES         |                |
|                 | <b>FREEDOM</b> |

| Legend    |                        |
|-----------|------------------------|
| Elevators | Reception/<br>Check-in |
| Stairs    | 🔀 Waiting<br>Area      |
| 🔇 AED     | Restroom               |

# Lakes Second Floor

VA



Produced by MedMaps® www.medmaps.com @ 2024 JDLA, LLC

**Building Legend** 

LAKES

# **Birches Third Floor**

VA

Contraction of the seception F: Eye Clinic

| Building Legend  |                |
|------------------|----------------|
| <b>MOUNTAINS</b> | GRANITE        |
| 🥏 LAKES          |