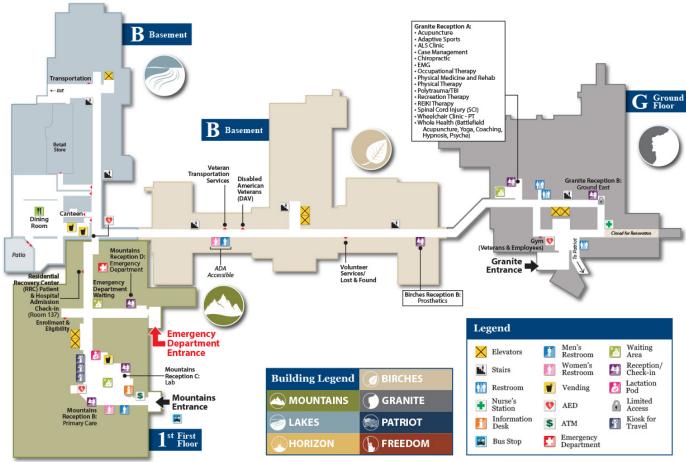

# **Mountains Main Hospital**

# **Mountains First Floor**

VA Wite River Junction Health Administration VA White River Junction Health Care