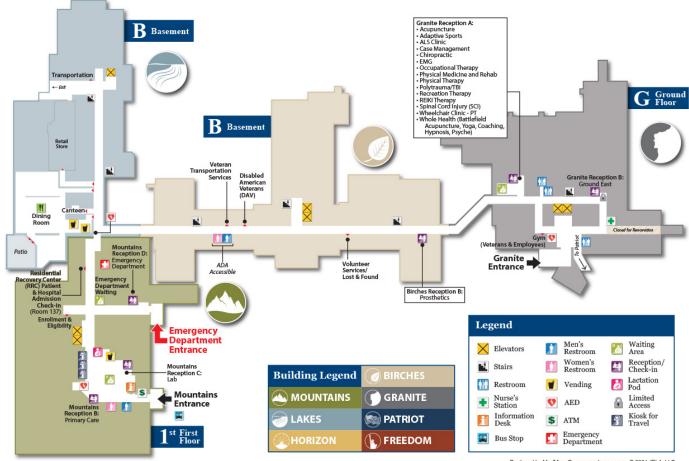

#### Lakes Basement, Birches Basement and Granite Ground Floors

# **Granite Basement Floor**