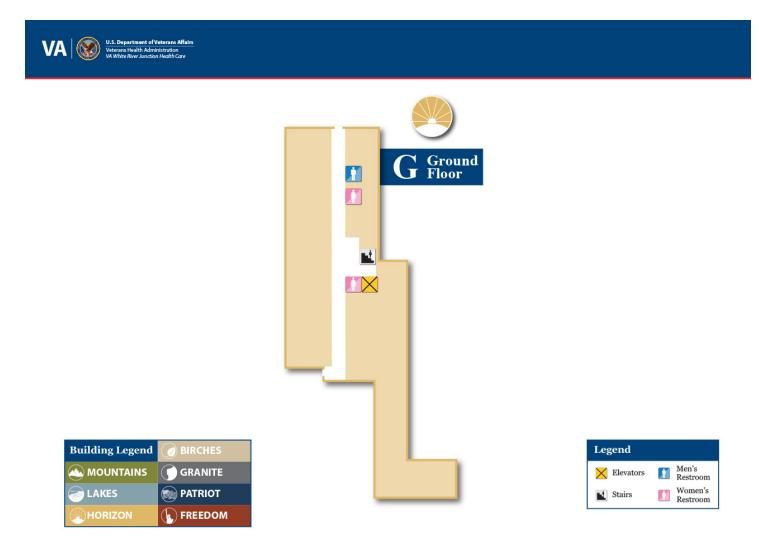

|-----------|------------------------|
| Elevators | Reception/<br>Check-in |
| Stairs    | 🔀 Waiting<br>Area      |
| 🔇 AED     | Restroom               |

# Lakes Second Floor

VA



Produced by MedMaps® www.medmaps.com @ 2024 JDLA, LLC

**Building Legend** 

LAKES

# **Birches Third Floor**

VA

Contraction of the seception F: Eye Clinic

| Building Legend  |                |
|------------------|----------------|
| <b>MOUNTAINS</b> | GRANITE        |
| 🥏 LAKES          |                |
|                  | <b>FREEDOM</b> |

| Legend            |                        |
|-------------------|------------------------|
| Elevators         | Waiting<br>Area        |
| Stairs            | Reception/<br>Check-in |
| Men's<br>Restroom | Women's<br>Restroom    |

# **Horizon Ground Floor**



## **Horizon First Floor**



## **Patriot Ground Floor**

U.S. Department of Veterans Affairs Veterans Health Administration VA White River Junction Health Care **VA** | 🛞 G Ground Floor 4 l Veterans Benefits Administration (VBA) Patriot 📰 Entrance **Building Legend** BIRCHES Legend Men's Restroom 🔊 MOUNTAINS 🚺 GRANITE X Elevators Women's Restroom L Stairs 🐑 PATRIOT Maiting Area FREEDOM 📕 🛛 Bus Stop

# **Patriot First Floor**

VA



| Building Legend | <b>BIRCHES</b> |
|-----------------|----------------|
| 🖎 MOUNTAINS     | GRANITE        |
| 🥏 LAKES         | DATRIOT        |
|                 | 🕟 FREEDOM      |

| Legend    |   |                     |
|-----------|---|---------------------|
| Elevators |   | Men's<br>Restroom   |
| Stairs    | × | Women's<br>Restroom |
| 👽 AED     |