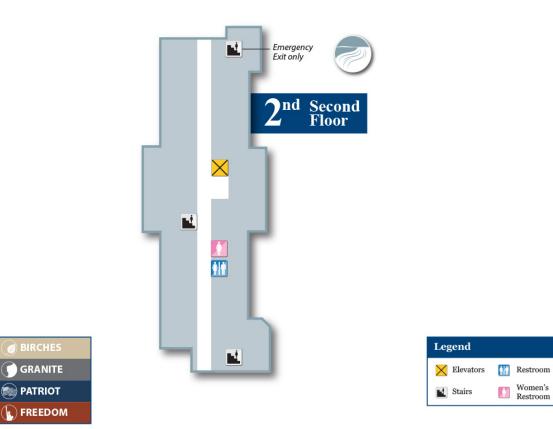

VA



| Building Legend  | <b>BIRCHES</b> |
|------------------|----------------|
| <b>MOUNTAINS</b> | GRANITE        |
| 🥏 LAKES          | DATRIOT        |
|                  | FREEDOM        |



#### Lakes Basement, Birches Basement and Granite Ground Floors





# **Granite Basement Floor**



#### Lakes, Birches and Granite First Floors



## **Birches and Granite Second Floors**



| Building Legend | Ø BIRCHES      |
|-----------------|----------------|
| 📥 MOUNTAINS     | () GRANITE     |
| 🥏 LAKES         |                |
|                 | <b>FREEDOM</b> |

| Legend    |                        |
|-----------|------------------------|
| Elevators | Reception/<br>Check-in |
| Stairs    | 🔀 Waiting<br>Area      |
| 🔇 AED     | Restroom               |

# Lakes Second Floor

VA



Produced by MedMaps® www.medmaps.com @ 2024 JDLA, LLC

**Building Legend** 

LAKES

# **Birches Third Floor**

VA

Contraction of the seception F: Eye Clinic

| Building Legend  |                |
|------------------|----------------|
| <b>MOUNTAINS</b> | GRANITE        |
| 🥏 LAKES          |                |
|                  | <b>FREEDOM</b> |

| Legend            |                        |
|-------------------|------------------------|
| Elevators         | Waiting<br>Area        |
| Stairs            | Reception/<br>Check-in |
| Men's<br>Restroom | Women's<br>Restroom    |

# **Horizon Ground Floor**



## **Horizon First Floor**



## **Patriot Ground Floor**

U.S. Department of Veterans Affairs Veterans Health Administration VA White River Junction Health Care **VA** | 🛞 G Ground