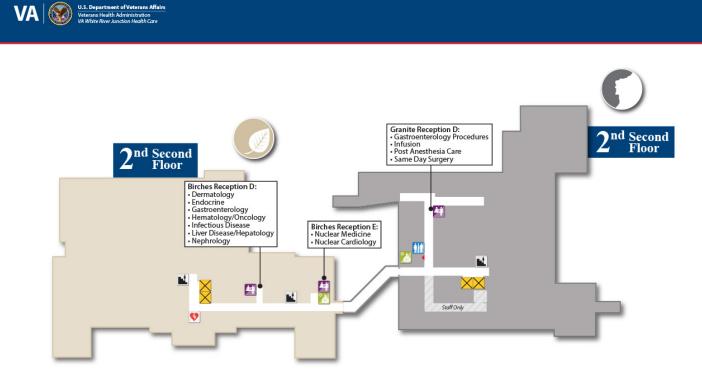

## **Birches and Granite Second Floors**

| Building Legend | Ø BIRCHES      |
|-----------------|----------------|
| 📥 MOUNTAINS     | () GRANITE     |
| 🥏 LAKES         |                |
|                 | <b>FREEDOM</b> |