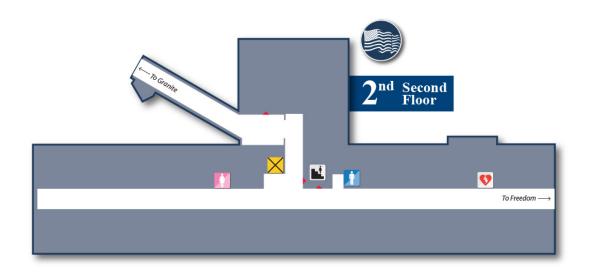

# **Patriot Second Floor**

| Building Legend  | Ø BIRCHES |
|------------------|-----------|
| <b>MOUNTAINS</b> | GRANITE   |
| 🥏 LAKES          | DATRIOT   |
|                  | FREEDOM   |

| Legend    |   |                     |
|-----------|---|---------------------|
| Elevators | 1 | Men's<br>Restroom   |
| Stairs    | × | Women's<br>Restroom |
| 👽 AED     |   |                     |