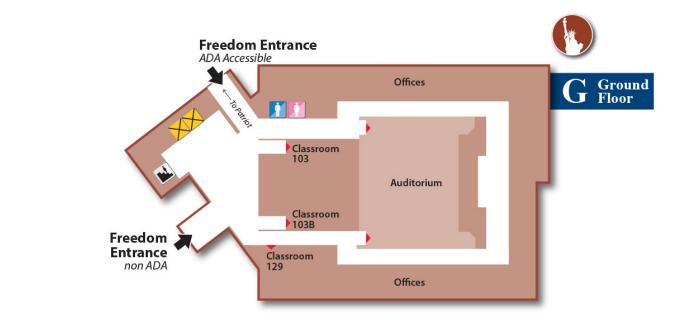

# **Freedom Ground Floor**

VA Solution Health Administration Veterans Health Administration VA White Niver Junction Health Care

| Building Legend | Ø BIRCHES |
|-----------------|-----------|
| 🖎 MOUNTAINS     | GRANITE   |
| 🥏 LAKES         | DATRIOT   |
|                 | FREEDOM   |