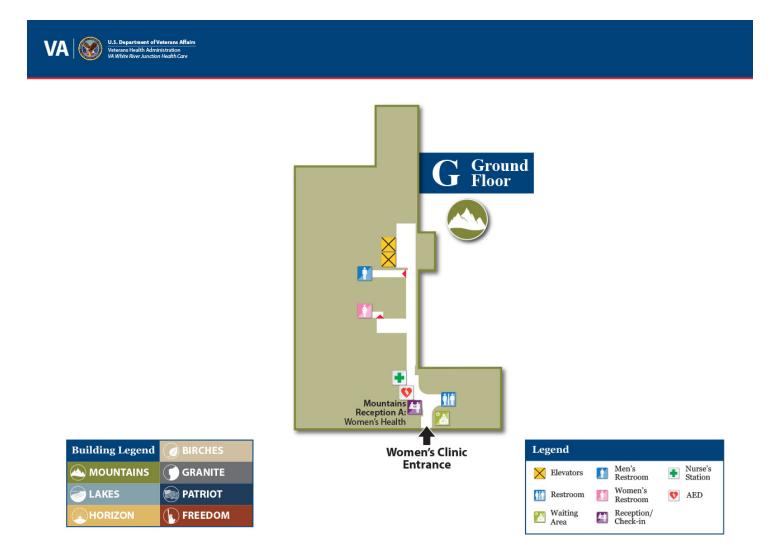

# **Mountains Main Hospital**

#### **Mountains Ground Floor**



# **Mountains First Floor**

VA Wite River Junction Health Administration VA White River Junction Health Care



#### **Mountain Second Floor**



# **Mountains Third Floor**

VA



| Building Legend  | <b>BIRCHES</b> |
|------------------|----------------|
| <b>MOUNTAINS</b> | GRANITE        |
| 🥏 LAKES          | DATRIOT        |
|                  | FREEDOM        |



#### Lakes Basement, Birches Basement and Granite Ground Floors





# **Granite Basement Floor**



#### Lakes, Birches and Granite First Floors



## **Birches and Granite Second Floors**



| Building Legend | Ø BIRCHES      |
|-----------------|----------------|
| 📥 MOUNTAINS     | () GRANITE     |
| 🥏 LAKES         |                |
|                 | <b>FREEDOM</b> |

| Legend    |                        |
|----