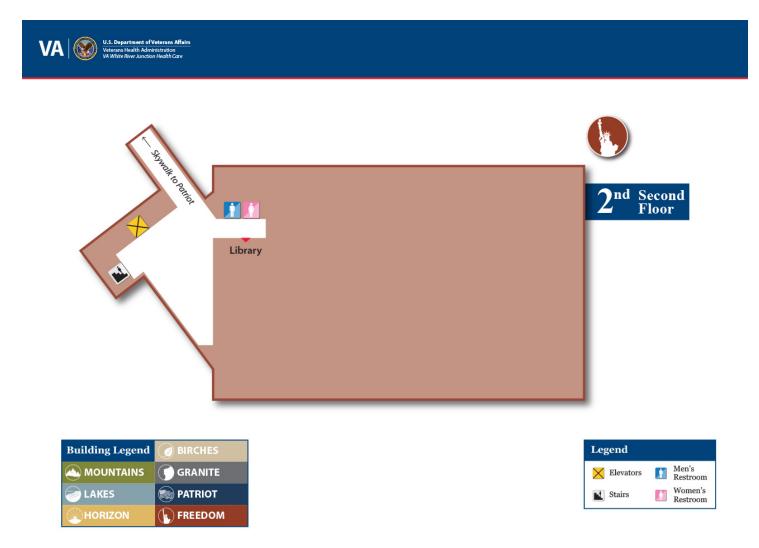

--|
| <b>MOUNTAINS</b> | GRANITE   |
| 🥏 LAKES          | DATRIOT   |
|                  | FREEDOM   |

| Legend    |   |                     |
|-----------|---|---------------------|
| Elevators | 1 | Men's<br>Restroom   |
| Stairs    | × | Women's<br>Restroom |
| 👽 AED     |   |                     |

# **Freedom Ground Floor**

VA Solution Health Administration Veterans Health Administration VA White Niver Junction Health Care



| Building Legend | Ø BIRCHES |
|-----------------|-----------|
| 🖎 MOUNTAINS     | GRANITE   |
| 🥏 LAKES         | DATRIOT   |
|                 | FREEDOM   |

| Legend    |                     |
|-----------|---------------------|
| Elevators | Men's<br>Restroom   |
| Stairs    | Women's<br>Restroom |

# **Freedom First Floor**



# **Freedom Second Floor**