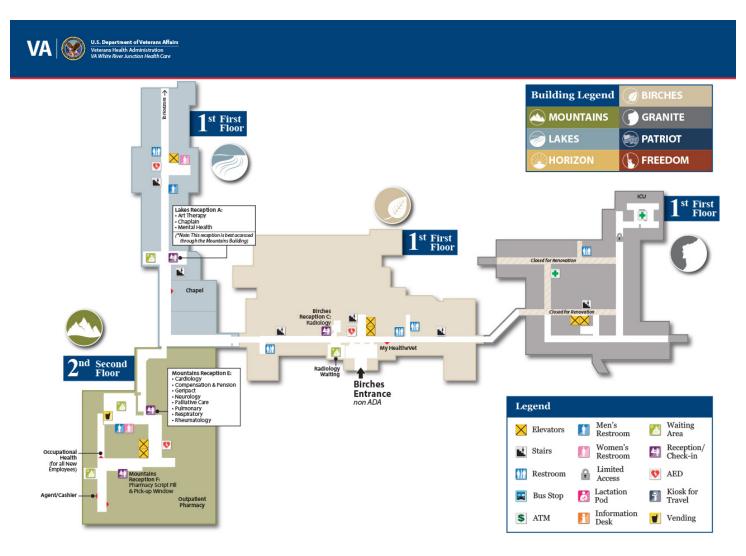

# **Mountains First Floor**

VA Wite River Junction Health Administration VA White River Junction Health Care

#### **Mountain Second Floor**

#### Lakes, Birches and Granite First Floors