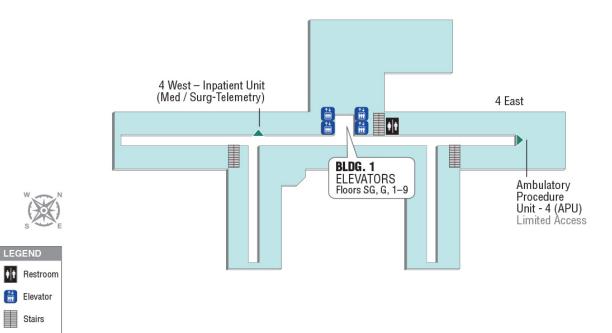

### **Fourth Floor**

### **VA Connecticut Healthcare System**

West Haven, CT

LEGEND

Elevator Stairs (#) Building **Building 1** 

Fourth Floor