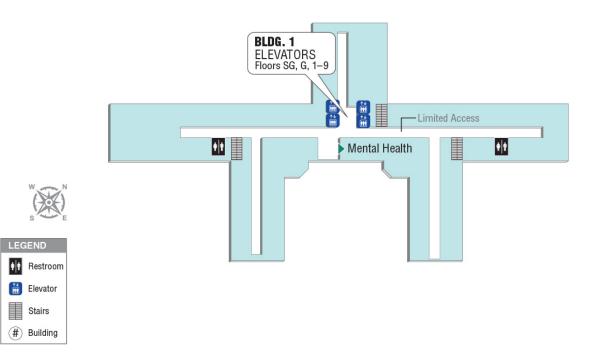

### **Seventh Floor**

### VA Connecticut Healthcare System

West Haven, CT

**Building 1** 

Seventh Floor