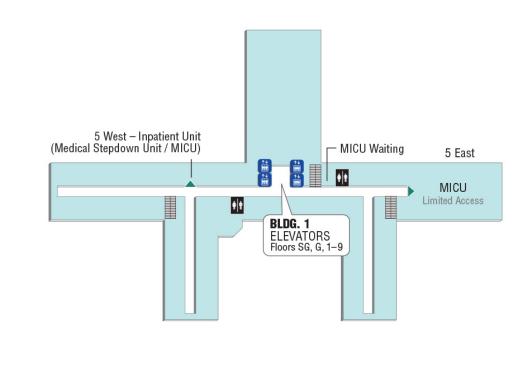

## Fifth Floor

### VA Connecticut Healthcare System

West Haven, CT

**Building 1** 

Fifth Floor