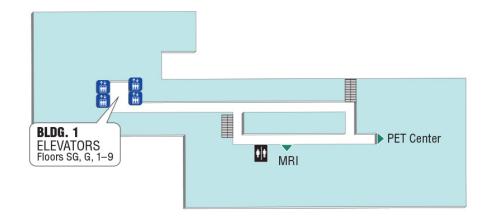

### **Sub Ground Floor**

#### **VA Connecticut Healthcare System**

West Haven, CT

**Building 1** 

Sub Ground Floor