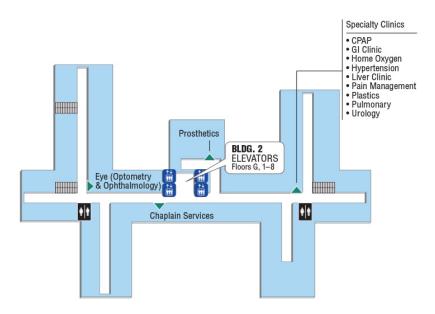

## **Building 2 Ground Floor**

#### **VA Connecticut Healthcare System**

West Haven, CT

#### **Building 2**

Ground Floor