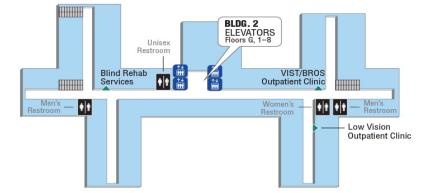

## **Building 2 Ground Floor**

#### **VA Connecticut Healthcare System**

West Haven, CT

#### **Building 2**

Ground Floor