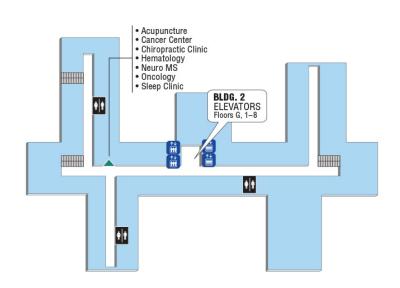

## **Building 2 Third Floor**

#### **VA Connecticut Healthcare System**

West Haven, CT

**Building 2** 

Third Floor