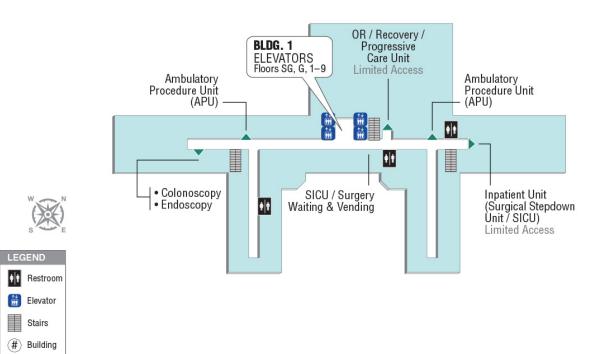

## **First Floor**

#### **VA Connecticut Healthcare System**

#### **Main Hospital**