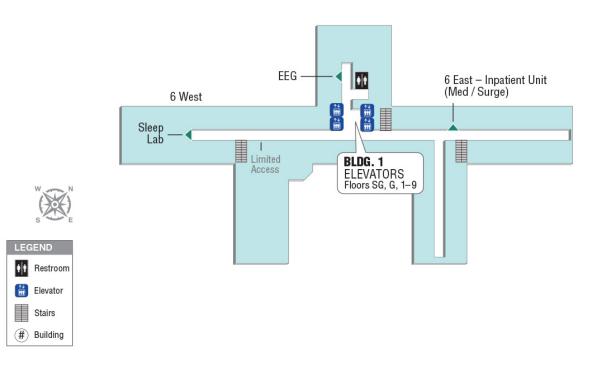

## **Sixth Floor**

### **VA Connecticut Healthcare System**

West Haven, CT

**Building 1** 

Sixth Floor