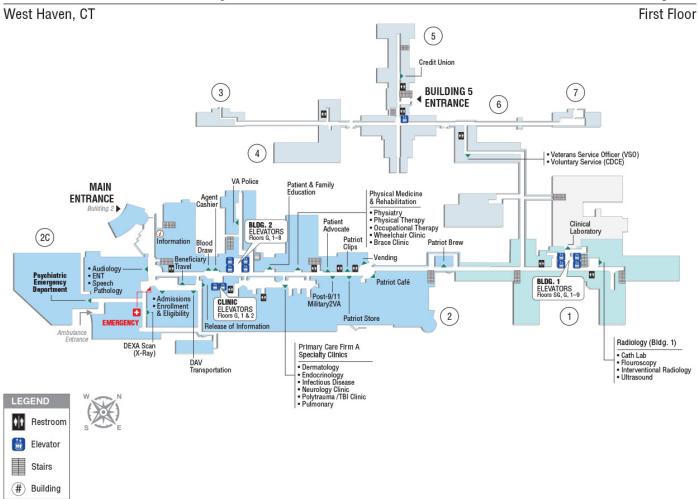

## **First Floor**

#### **VA Connecticut Healthcare System**

#### **Main Hospital**