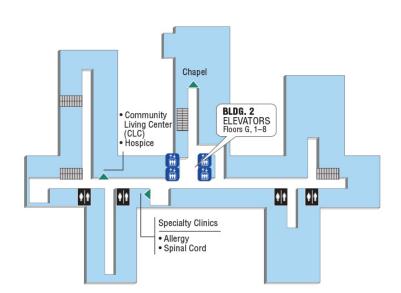

## **Building 2 Third Floor**

#### **VA Connecticut Healthcare System**

West Haven, CT

**Building 2** 

Third Floor