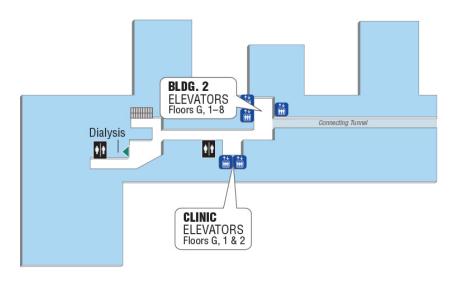

## **Building 2 Ground Floor**

#### **VA Connecticut Healthcare System**

West Haven, CT

#### **Building 2**

Ground Floor