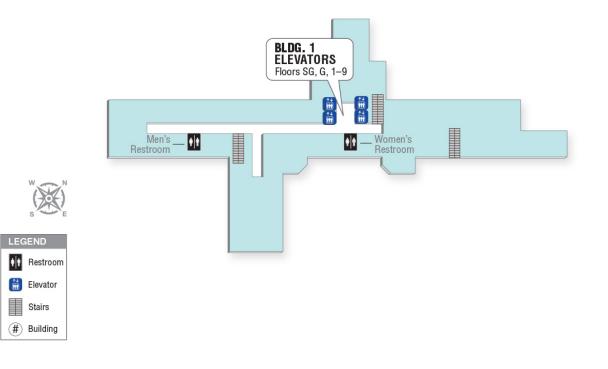

## **Ninth Floor**

### VA Connecticut Healthcare System

West Haven, CT

**Building 1** 

Ninth Floor