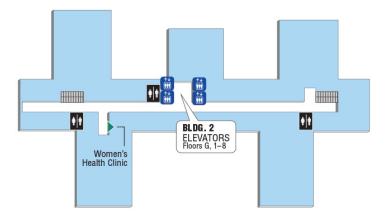

## **Building 2 Third Floor**

#### **VA Connecticut Healthcare System**

West Haven, CT

**Building 2** 

Third Floor