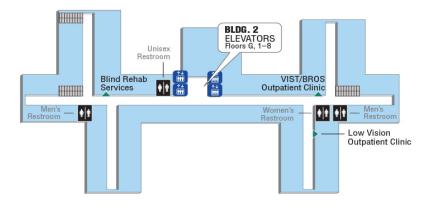

### **Ground Floor**

#### **VA Connecticut Healthcare System**

**Building 2** 

West Haven, CT Ground Floor