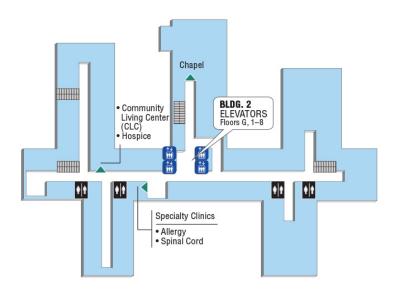

# **Building 2**

### **Ground Floor**

#### **VA Connecticut Healthcare System**

**Building 2** 

West Haven, CT Ground Floor