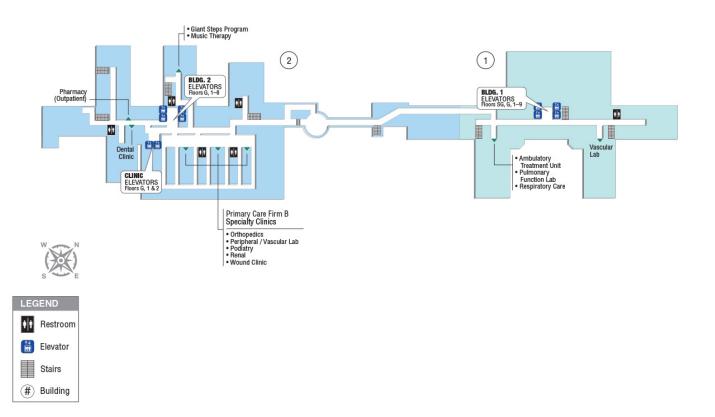

# **Second Floor**

### **VA Connecticut Healthcare System**

**Buildings 1&2** 

West Haven, CT Second Floor