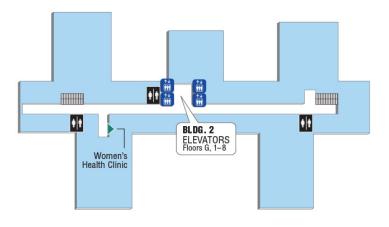

# **Building 2**

### **Ground Floor**

#### **VA Connecticut Healthcare System**

**Building 2** 

West Haven, CT Ground Floor