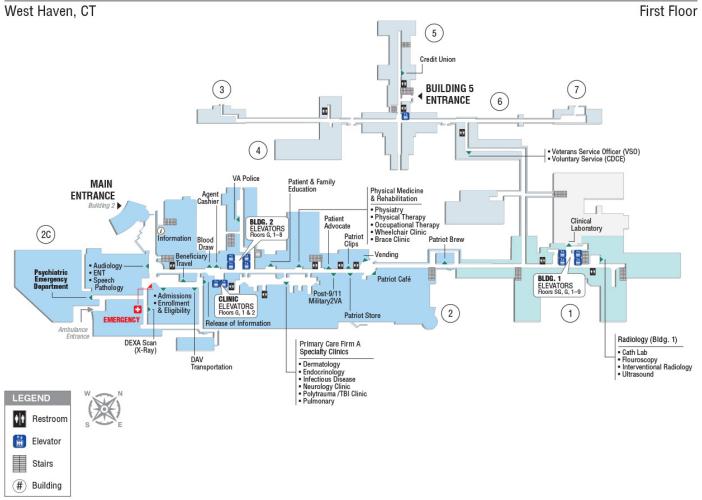

### **First Floor**

#### **VA Connecticut Healthcare System**

#### **Main Hospital**