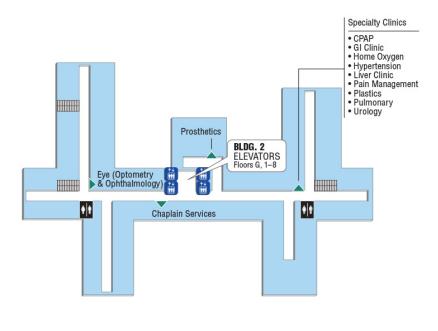

### **First Floor**

#### **VA Connecticut Healthcare System**

#### **Main Hospital**