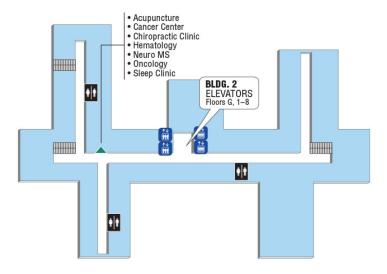

# **Third Floor**

# **VA Connecticut Healthcare System**

**Building 2** 

West Haven, CT Third Floor