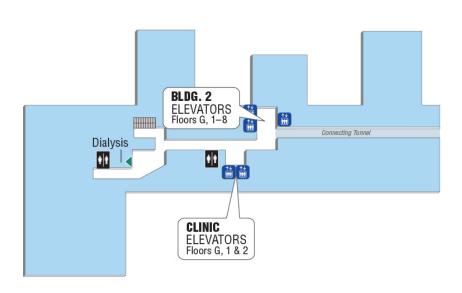

# **Building 2**

### **Ground Floor**

#### **VA Connecticut Healthcare System**

**Building 2** 

West Haven, CT Ground Floor