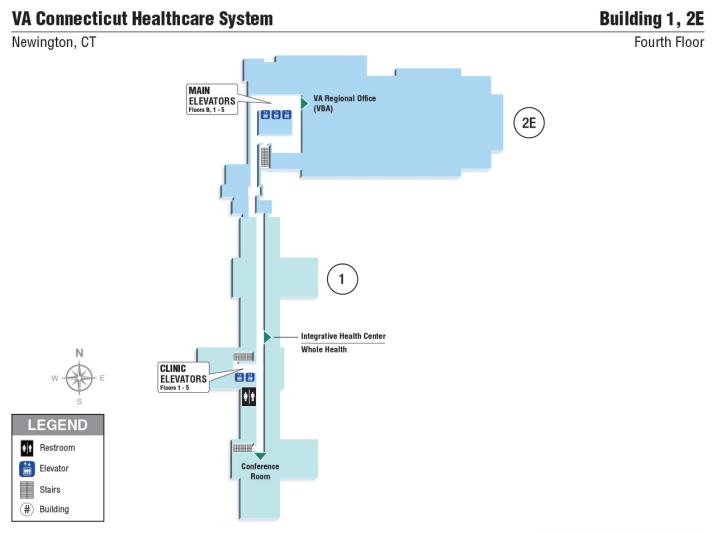

# **Newington VA Clinic**

### **Basement Floor**

#### **VA Connecticut Healthcare System**

Newington, CT

**Building 2E** 

Basement



### **First Floor**

Newington, CT

#### **VA Connecticut Healthcare System**

#### Building 1, 2C, 2E, 2W, 3, 42

First Floor



### **Second Floor**

#### **VA Connecticut Healthcare System**

#### Building 1, 2C, 2E, 3, 42



# **Third Floor**

#### **VA Connecticut Healthcare System**

### Building 1, 2C, 2E

Third Floor

Newington, CT

Ν

W

Restroom

Elevator

Stairs (#) Building



## **Fourth Floor**



# Fifth Floor

Restroom

Elevator

StairsBuilding

#### VA Connecticut Healthcare System Building 1, 2E Fifth Floor Newington, CT 1 MAIN ELEVATORS Floors B, 1 - 5 VA Regional Office (VBA) 2E 1 1 ŧ C.D.C.E. (Formerly Voluntary Service) Ν Щ. W CLINIC ELEVATORS Floors 1 - 5 68 LEGEND