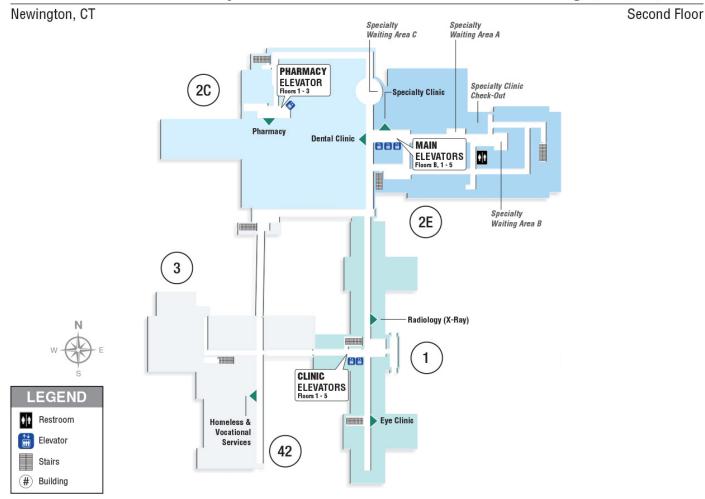

### **Second Floor**

#### **VA Connecticut Healthcare System**

#### Building 1, 2C, 2E, 3, 42