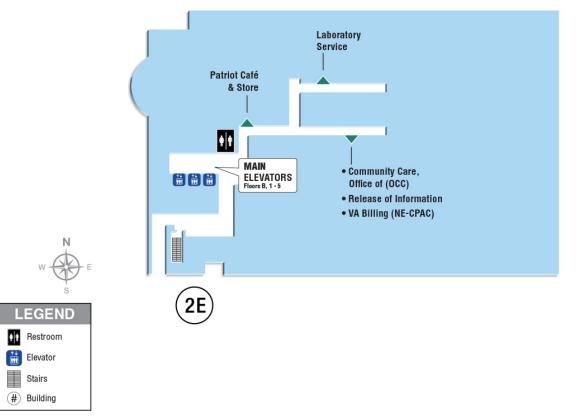

### **Basement Floor**

#### **VA Connecticut Healthcare System**

Newington, CT

**Building 2E** 

Basement