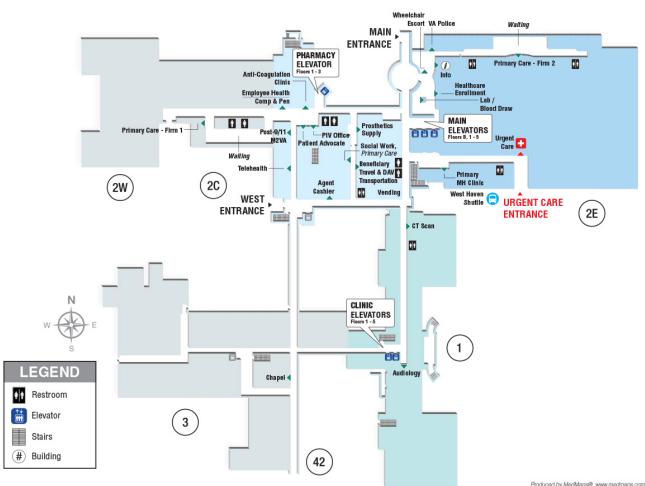

### **First Floor**

Newington, CT

#### **VA Connecticut Healthcare System**

#### Building 1, 2C, 2E, 2W, 3, 42

First Floor