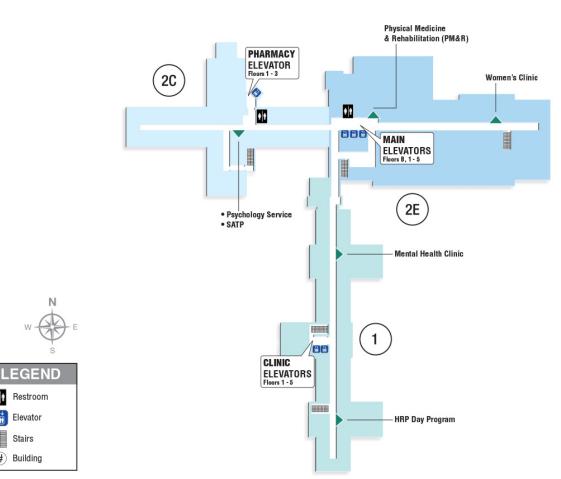

## **Fourth Floor**

# Fifth Floor

Restroom

Elevator

StairsBuilding

#### VA Connecticut Healthcare System Building 1, 2E Fifth Floor Newington, CT 1 MAIN ELEVATORS Floors B, 1 - 5 VA Regional Office (VBA) 2E 1 1 ŧ C.D.C.E. (Formerly Voluntary Service) Ν Щ. W CLINIC ELEVATORS Floors 1 - 5 68 LEGEND