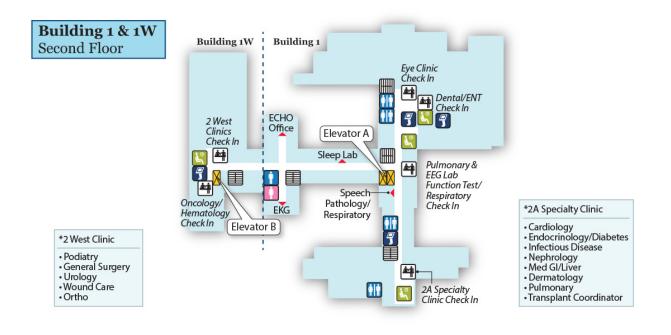

### **Second Floor**

| Legend    |                        |                    |                                   |
|-----------|------------------------|--------------------|-----------------------------------|
| Elevators | Check In/<br>Reception | Men's<br>Restrooms | Women's<br>Restrooms              |
| Stairs    | Waiting<br>Area        | Restrooms          | Travel Voucher/<br>Check In Kiosk |