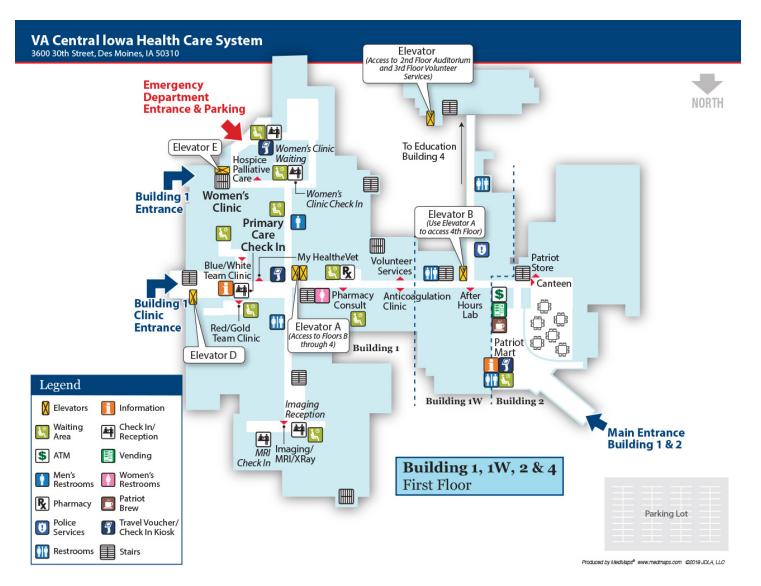

# **Building 1 Hospital & Clinics**

#### **Basement**

VA Central Iowa Health Care System 3600 30th Street, Des Moines, IA 50310









Produced by MedMaps® www.medmaps.com @2019 JDLA, LLC

## **First Floor**



### **Second Floor**







| Legend    |                        |                    |                                   |
|-----------|------------------------|--------------------|-----------------------------------|
| Elevators | Check In/<br>Reception | Men's<br>Restrooms | Women's<br>Restrooms              |
| Stairs    | Waiting<br>Area        | Restrooms          | Travel Voucher/<br>Check In Kiosk |

Produced by MedMaps® www.medmaps.com @2019 JDLA, LLC

## **Third Floor**





| Legend    |                 |                      |             |
|-----------|-----------------|----------------------|-------------|
| Elevators | Nurses Station  | 📑 Vending            | 🚻 Restrooms |
| Stairs    | Waiting<br>Area | Restricted<br>Access |             |

Produced by MedMaps® www.medma