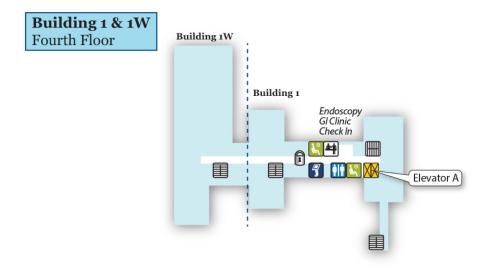

## **Fourth Floor**

| Legend    |                        |                                   |
|-----------|------------------------|-----------------------------------|
| Elevators | Check In/<br>Reception | Travel Voucher/<br>Check In Kiosk |
| Stairs    | Waiting<br>Area        | Restrooms                         |