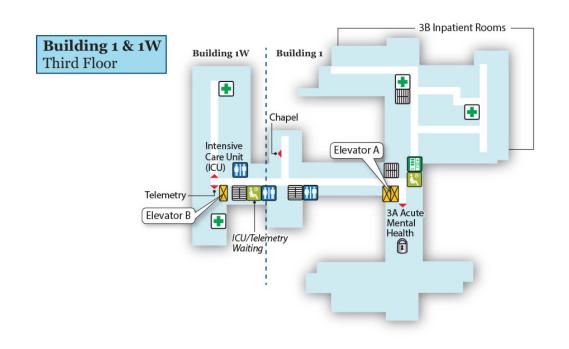

## **Third Floor**

| Legend    |                 |                      |             |
|-----------|-----------------|----------------------|-------------|
| Elevators | Nurses Station  | 📑 Vending            | 🚻 Restrooms |
| Stairs    | Waiting<br>Area | Restricted<br>Access |             |