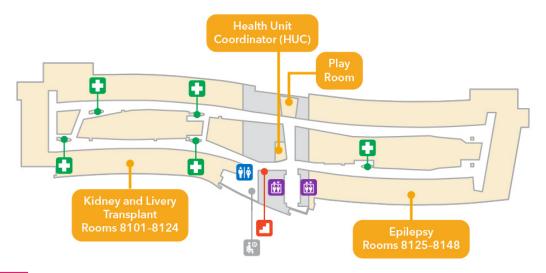

# **Main Hospital**

# First Floor Main Hospital

#### Main Hospital | First Floor



## **Second Floor**

#### Main Hospital | Second Floor



Legend

Stairs

🕍 Waiting Area

Elevators

Charging Station

**†|**∳ Restrooms

☆ Check-In



## **Third Floor**

### Main Hospital | Third Floor





## **Fourth Floor**

## Main Hospital | Fourth Floor



NORTH

## Fifth Floor

### Main Hospital | Fifth Floor







## **Sixth Floor**

#### Main Hospital | Sixth Floor







## **Seventh Floor**

#### Main Hospital | Seventh Floor



# **Eighth Floor**

#### Main Hospital | Eighth Floor







## **Ninth Floor**

#### Main Hospital | Ninth Floor



**NORTH** 

## First Floor East Building



# **Second Floor East Building**

### East Building | Second Floor







# **Third Floor East Building**

# East Building | Third Floor







# **Fourth Floor East Building**

### **East Building | Fourth Floor**







# Fifth Floor East Building

## East Building | Fifth Floor