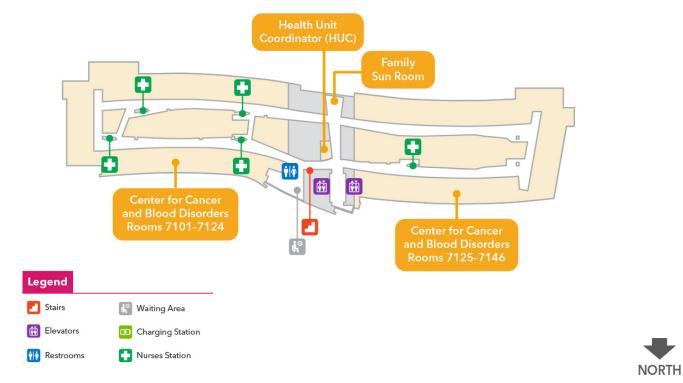

# **Main Hospital**

# First Floor Main Hospital

#### Main Hospital | First Floor



## **Second Floor**

#### Main Hospital | Second Floor



Legend

Stairs

🕍 Waiting Area

Elevators

Charging Station

**†|**∳ Restrooms

☆ Check-In



## **Third Floor**

### Main Hospital | Third Floor





## **Fourth Floor**

## Main Hospital | Fourth Floor



NORTH

## Fifth Floor

### Main Hospital | Fifth Floor







## **Sixth Floor**

#### Main Hospital | Sixth Floor







## **Seventh Floor**

#### Main Hospital | Seventh Floor



# **Eighth Floor**

#### Main Hospital | Eighth Floor







## **Ninth Floor**

#### Main Hospital | Ninth Floor



**NORTH** 

## First Floor East Building



# **Second Floor East Building**

### East Building | Second Floor







# **Third Floor East Building**

# East Building | Third Floor







# **Fourth Floor East Building**

### **East Building | Fourth Floor**







# Fifth Floor East Building

## East Building | Fifth Floor