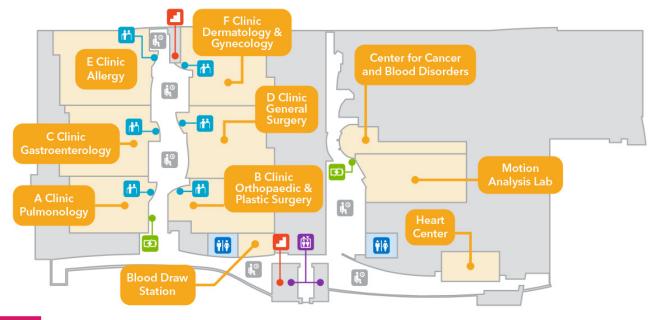

# **Main Hospital**

# First Floor Main Hospital

#### Main Hospital | First Floor



## **Second Floor**

#### Main Hospital | Second Floor



Legend

Stairs

🕍 Waiting Area

Elevators

Charging Station

**†|**∳ Restrooms

☆ Check-In



## **Third Floor**

### Main Hospital | Third Floor





## **Fourth Floor**

## Main Hospital | Fourth Floor



NORTH

## Fifth Floor

### Main Hospital | Fifth Floor







## **Sixth Floor**

#### Main Hospital | Sixth Floor







## **Seventh Floor**

#### Main Hospital | Seventh Floor



# **Eighth Floor**

#### Main Hospital | Eighth Floor







## **Ninth Floor**

#### Main Hospital | Ninth Floor



**NORTH** 

## First Floor East Building



# **Second Floor East Building**

### East Building | Second Floor







# **Third Floor East Building**

# East Building | Third Floor







# **Fourth Floor East Building**

### **East Building | Fourth Floor**







# Fifth Floor East Buildin