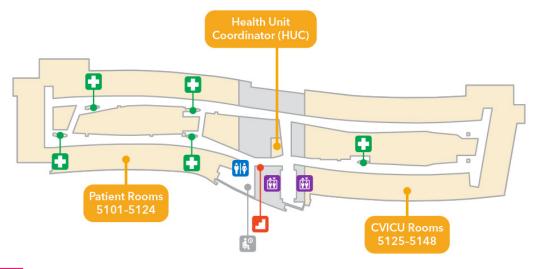

# **Main Hospital**

# First Floor Main Hospital

#### Main Hospital | First Floor



## **Second Floor**

#### Main Hospital | Second Floor



Legend

Stairs

🕍 Waiting Area

Elevators

Charging Station

**†|**∳ Restrooms

☆ Check-In



## **Third Floor**

### Main Hospital | Third Floor





## **Fourth Floor**

## Main Hospital | Fourth Floor



NORTH

## Fifth Floor

### Main Hospital | Fifth Floor







## **Sixth Floor**

#### Main Hospital | Sixth Floor







## **Seventh Floor**

#### Main Hospital | Seventh Floor



# **Eighth Floor**

#### Main Hospital | Eighth Floor







## **Ninth Floor**

#### Main Hospital | Ninth Floor



**NORTH** 

## First Floor East Building



# **Second Floor East Building**

### East Building | Second Floor







# **Third Floor East Building**

# East Building | Third Floor







# **Fourth Floor East Building**

### **East Building | Fourth Floor**







# Fifth Floor East Building

## East Building | Fifth Floor