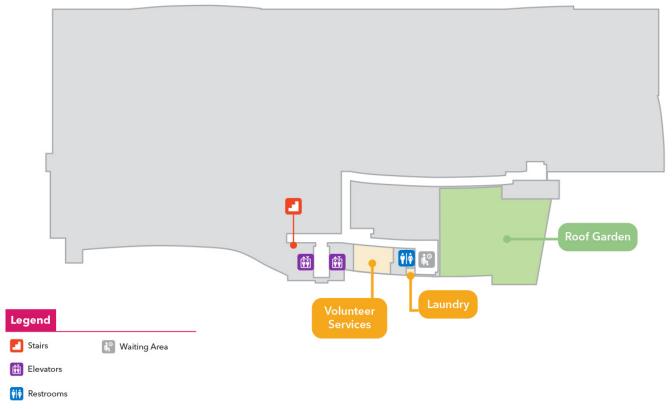

# **Main Hospital**

# First Floor Main Hospital

#### Main Hospital | First Floor



## **Second Floor**

#### Main Hospital | Second Floor



Legend

Stairs

🕍 Waiting Area

Elevators

Charging Station

**†|**∳ Restrooms

☆ Check-In



## **Third Floor**

### Main Hospital | Third Floor





## **Fourth Floor**

## Main Hospital | Fourth Floor



NORTH

## Fifth Floor

### Main Hospital | Fifth Floor







## **Sixth Floor**

#### Main Hospital | Sixth Floor







## **Seventh Floor**

#### Main Hospital | Seventh Floor



# **Eighth Floor**

#### Main Hospital | Eighth Floor







## **Ninth Floor**

#### Main Hospital | Ninth Floor



**NORTH** 

## First Floor East Building



# **Second Floor East Building**

### East Building | Second Floor







# **Third Floor East Building**

# East Building | Third Floor







# **Fourth Floor East Building**

### **East Building | Fourth Floor**







# Fifth Floor East Building

## East Building | Fifth Floor