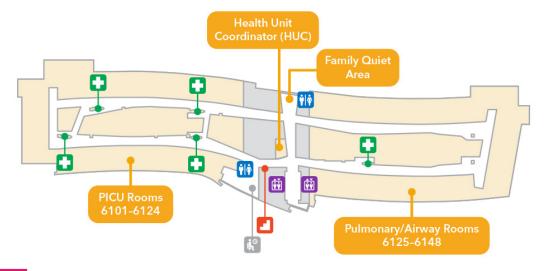

# **Main Hospital**

# First Floor Main Hospital

#### Main Hospital | First Floor



## **Second Floor**

#### Main Hospital | Second Floor



Legend

Stairs

🕍 Waiting Area

Elevators

Charging Station

**†|**∳ Restrooms

☆ Check-In



## **Third Floor**

### Main Hospital | Third Floor





## **Fourth Floor**

## Main Hospital | Fourth Floor



NORTH

## Fifth Floor

### Main Hospital | Fifth Floor







## **Sixth Floor**

#### Main Hospital | Sixth Floor







## **Seventh Floor**

#### Main Hospital | Seventh Floor



# **Eighth Floor**

#### Main Hospital | Eighth Floor







## **Ninth Floor**

#### Main Hospital | Ninth Floor



**NORTH** 

## First Floor East Building



# **Second Floor East Building**

### East Building | Second Floor







# **Third Floor East Building**

# East Building | Third Floor







# **Fourth Floor East Building**

### **East Building | Fourth Floor**







# Fifth Floor East Building

## East Building | Fifth Floor