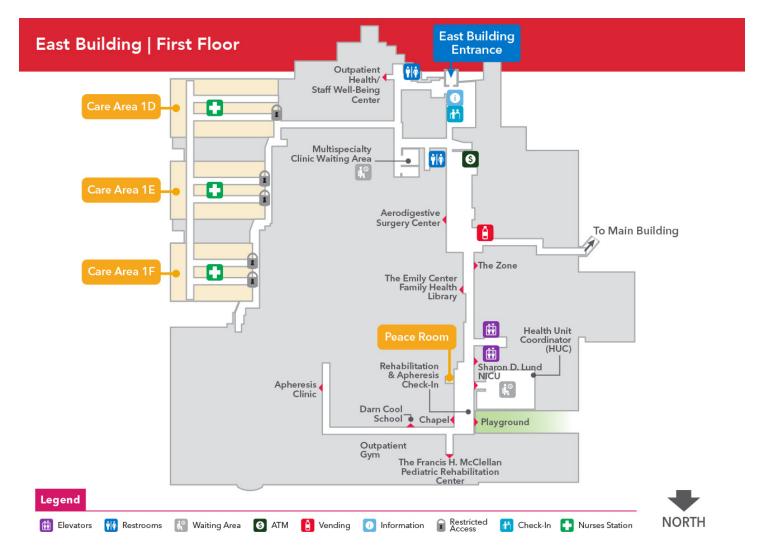

# **Main Hospital**

# First Floor Main Hospital

#### Main Hospital | First Floor



## **Second Floor**

#### Main Hospital | Second Floor



Legend

Stairs

🕍 Waiting Area

Elevators

Charging Station

**†|**∳ Restrooms

☆ Check-In



## **Third Floor**

### Main Hospital | Third Floor





## **Fourth Floor**

## Main Hospital | Fourth Floor



NORTH

## Fifth Floor

### Main Hospital | Fifth Floor







## **Sixth Floor**

#### Main Hospital | Sixth Floor







## **Seventh Floor**

#### Main Hospital | Seventh Floor



# **Eighth Floor**

#### Main Hospital | Eighth Floor







## **Ninth Floor**

#### Main Hospital | Ninth Floor



**NORTH** 

## First Floor East Building



# **Second Floor East Building**

### East Building | Second Floor







# **Third Floor East Building**

# East Building | Third Floor







# **Fourth Floor East Building**

### **East Building | Fourth Floor**







# Fifth Floor East Building

## East Building | Fifth Floor