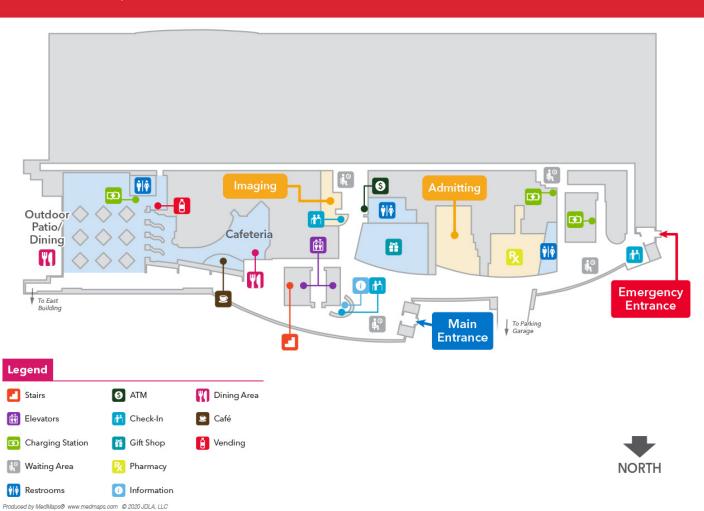

# **Main Hospital**

# First Floor Main Hospital

#### Main Hospital | First Floor