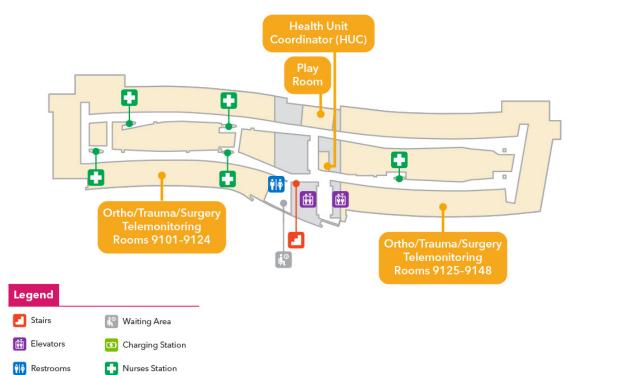

# **Main Hospital**

# First Floor Main Hospital

#### Main Hospital | First Floor



## **Second Floor**

#### Main Hospital | Second Floor



Legend

Stairs

🕍 Waiting Area

Elevators

Charging Station

**†|**∳ Restrooms

☆ Check-In



## **Third Floor**

### Main Hospital | Third Floor





## **Fourth Floor**

## Main Hospital | Fourth Floor



NORTH

## Fifth Floor

### Main Hospital | Fifth Floor







## **Sixth Floor**

#### Main Hospital | Sixth Floor







## **Seventh Floor**

#### Main Hospital | Seventh Floor



# **Eighth Floor**

#### Main Hospital | Eighth Floor







## **Ninth Floor**

#### Main Hospital | Ninth Floor



**NORTH** 

## First Floor East Building



# **Second Floor East Building**

### East Building | Second Floor







# **Third Floor East Building**

# East Building | Third Floor







# **Fourth Floor East Building**

### **East Building | Fourth Floor**







# Fifth Floor East Building

## East Building | Fifth Floor