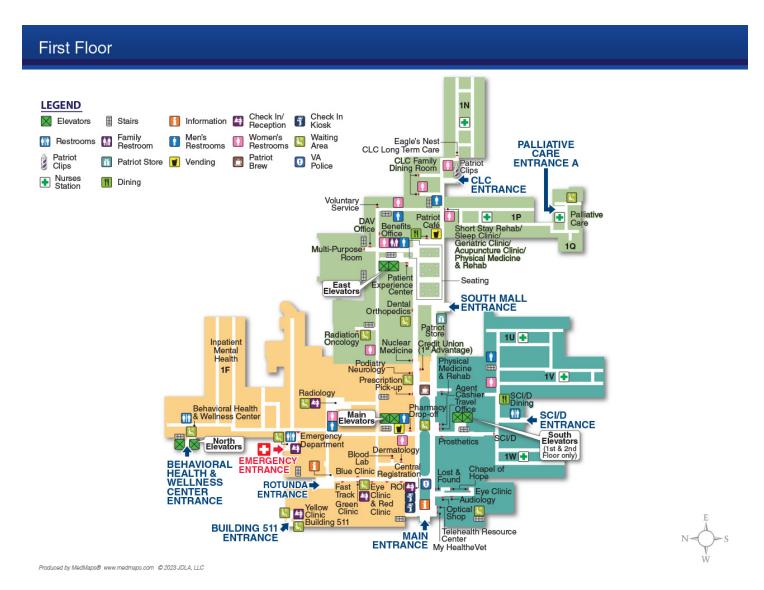

# **Building 500: Medical Center**

### **First Floor**

#### **LEGEND**

Elevators iii Restrooms

 ■ Stairs Men's Restrooms Check In/ Reception Women's Restrooms Waiting Area

Nurses Station

Produced by MedMaps® www.medmaps.com © 2023 JDLA, LLC