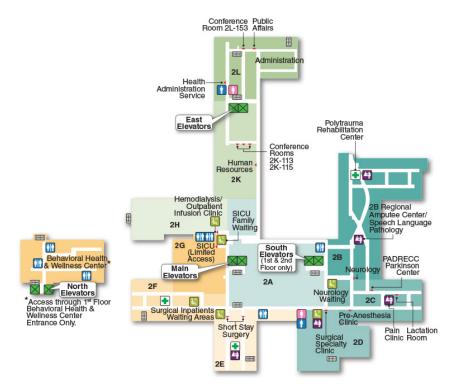

# **Building 500: Medical Center**

### **First Floor**



### **Second Floor**

### Second Floor

#### **LEGEND**

Elevators iii Restrooms

 ■ Stairs Men's Restrooms Check In/ Reception Women's Restrooms Waiting Area

Nurses Station



Produced by MedMaps® www.medmaps.com © 2023 JDLA, LLC

# **Third Floor**

## Third Floor

#### LEGEND











Produced by MedMaps® www.medmaps.com © 2023 JDLA, LLC

## **Fourth Floor**

## Fourth Floor

#### 



 $V = \bigcup_{W}^{E} S$ 

Produced by MedMaps® www.medmaps.com 

© 2023 JDLA, LLC

## Fifth Floor

### Fifth Floor

#### **LEGEND**

Elevators

Restrooms

 ■ Stairs Women's Restrooms Check In/ Reception
Men's
Restrooms

Waiting Area





Produced by MedMaps® www.medmaps.com © 2023 JDLA, LLC