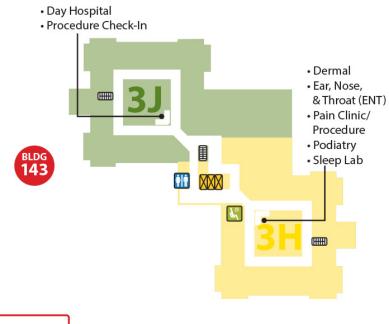

## **Third Floor**

| Salem VA Medical Center is a smoke free facility. |           |  |  |  |
|---------------------------------------------------|-----------|--|--|--|
|                                                   |           |  |  |  |
| Stairs                                            | Restrooms |  |  |  |
|                                                   | _         |  |  |  |