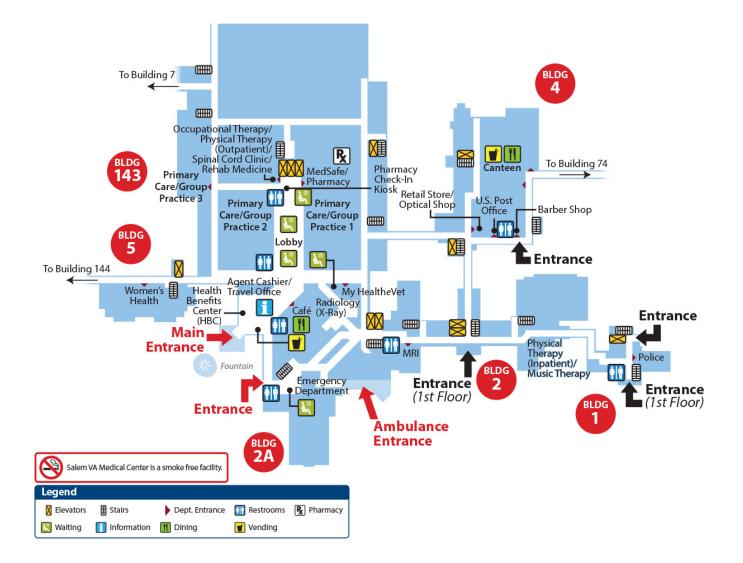

# **Main Campus Buildings**

# Ground





| Salem V   | /A Medical Center is |                |           |            |
|-----------|----------------------|----------------|-----------|------------|
| Legend    |                      |                |           |            |
| Elevators | Stairs               | Dept. Entrance | Restrooms | R Pharmacy |
| 😫 Waiting | 1 Information        | 👖 Dining       | 👔 Vending |            |

#### Building 1, 2, 2A, 4, 5, and 143 Ground Floor



### Building 7, 8, 9, 10, 11, 12, 144, 168, 170



# Building 74, 75, 76, 77



### **First Floor**



### **Second Floor**





| Salem VA Medical Center is a smoke free facility. |        |                      |  |  |
|---------------------------------------------------|--------|----------------------|--|--|
| Legend                                            |        |                      |  |  |
| 🛛 Elevators 🛐 Waiting                             | Stairs | <b>III</b> Restrooms |  |  |

## **Third Floor**





| Salem VA Medical Center is a smoke free facility. |           |  |  |  |
|---------------------------------------------------|-----------|--|--|--|
|                                                   |           |  |  |  |
| Stairs