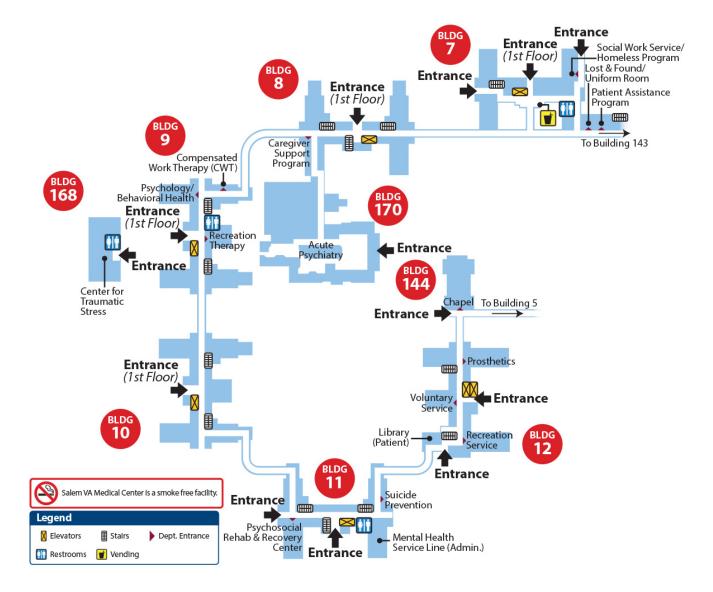

# **Main Campus Buildings**

# Ground





| Salem V   | /A Medical Center is |                |           |            |
|-----------|----------------------|----------------|-----------|------------|
| Legend    |                      |                |           |            |
| Elevators | Stairs               | Dept. Entrance | Restrooms | R Pharmacy |
| 😫 Waiting | 1 Information        | 👖 Dining       | 👔 Vending |            |

#### Building 1, 2, 2A, 4, 5, and 143 Ground Floor



### Building 7, 8, 9, 10, 11, 12, 144, 168, 170



# Building 74, 75, 76, 77



### **First Floor**



### **Second Floor**





| Salem VA Medical Center is a smoke free facility. |        |                      |  |  |
|---------------------------------------------------|--------|----------------------|--|--|
| Legend                                            |        |                      |  |  |
| 🛛 Elevators 🛐 Waiting                             | Stairs | <b>III</b> Restrooms |  |  |

## **Third Floor**





| Salem VA Medical Center is a smoke free facility. |           |  |  |  |
|---------------------------------------------------|-----------|--|--|--|
|                                                   |           |  |  |  |
| Stairs                                            | Restrooms |  |  |  |
|