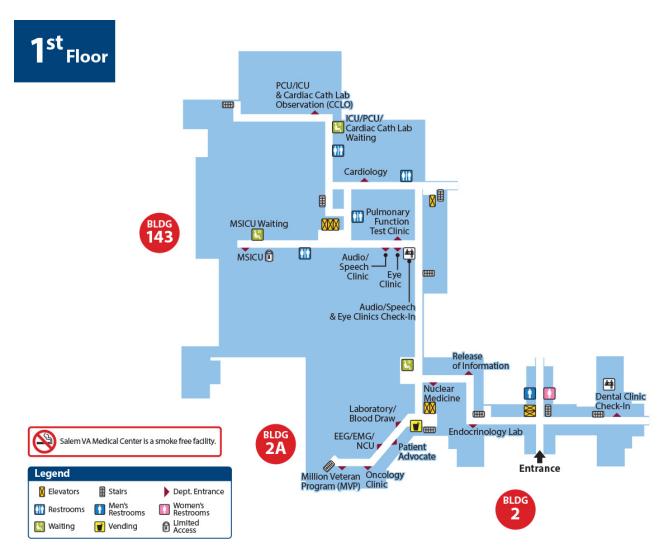

# **Main Campus Buildings**

# Ground





| Salem V   | /A Medical Center is |                |           |            |
|-----------|----------------------|----------------|-----------|------------|
| Legend    |                      |                |           |            |
| Elevators | Stairs               | Dept. Entrance | Restrooms | R Pharmacy |
| 😫 Waiting | 1 Information        | 👖 Dining       | 👔 Vending |            |

#### Building 1, 2, 2A, 4, 5, and 143 Ground Floor



### Building 7, 8, 9, 10, 11, 12, 144, 168, 170



# Building 74, 75, 76, 77



### **First Floor**



### **Second Floor**





| Salem VA Medical Center is a smoke free facility. |        |                      |  |  |
|---------------------------------------------------|--------|----------------------|--|--|
| Legend                                            |        |                      |  |  |
| 🛛 Elevators 🛐 Waiting                             | Stairs | <b>III</b> Restrooms |  |  |

## **Third Floor**





| Salem VA Medical Center is a smoke free facility. |           |  |  |  |
|---------------------------------------------------|-----------|--|--|--|
|                                                   |           |  |  |  |
| Stairs                                            | Restrooms |  |  |  |
|                                                   | _         |  |  |  |

##