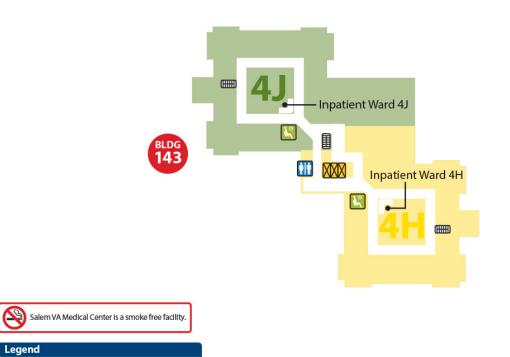

oke free facility. |        |                      |  |  |
|---------------------------------------------------|--------|----------------------|--|--|
| Legend                                            |        |                      |  |  |
| 🛛 Elevators 🛐 Waiting                             | Stairs | <b>III</b> Restrooms |  |  |

## **Third Floor**





| Salem VA Medical Center is a smoke free facility. |           |  |  |  |
|---------------------------------------------------|-----------|--|--|--|
|                                                   |           |  |  |  |
| Stairs                                            | Restrooms |  |  |  |
|                                                   | _         |  |  |  |

## **Fourth Floor**

Elevators

🛐 Waiting

Stairs

🚻 Restrooms