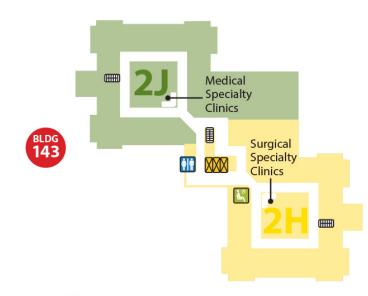

### **Second Floor**

| Salem VA Medical Center is a smoke free facility. |        |                      |  |  |
|---------------------------------------------------|--------|----------------------|--|--|
| Legend                                            |        |                      |  |  |
| 🛛 Elevators 🛐 Waiting                             | Stairs | <b>III</b> Restrooms |  |  |