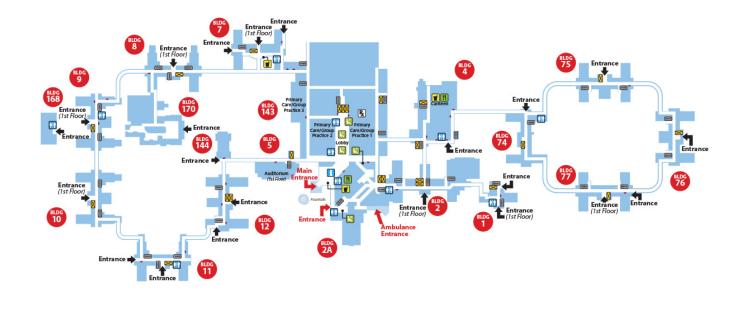

# **Main Campus Buildings**

# Ground





| Salem V   | /A Medical Center is |                |           |            |
|-----------|----------------------|----------------|-----------|------------|
| Legend    |                      |                |           |            |
| Elevators | Stairs               | Dept. Entrance | Restrooms | R Pharmacy |
| 😫 Waiting | 1 Information        | 👖 Dining       | 👔 Vending |            |

#### Building 1, 2, 2A, 4, 5, and 143 Ground Floor



### Building 7, 8, 9, 10, 11, 12, 144, 168, 170



# Building 74, 75, 76, 77



### **First Floor**



### **Second Floor**





| Salem VA Medical Center is a smoke free facility. |        |                      |  |  |
|---------------------------------------------------|--------|----------------------|--|--|
| Legend