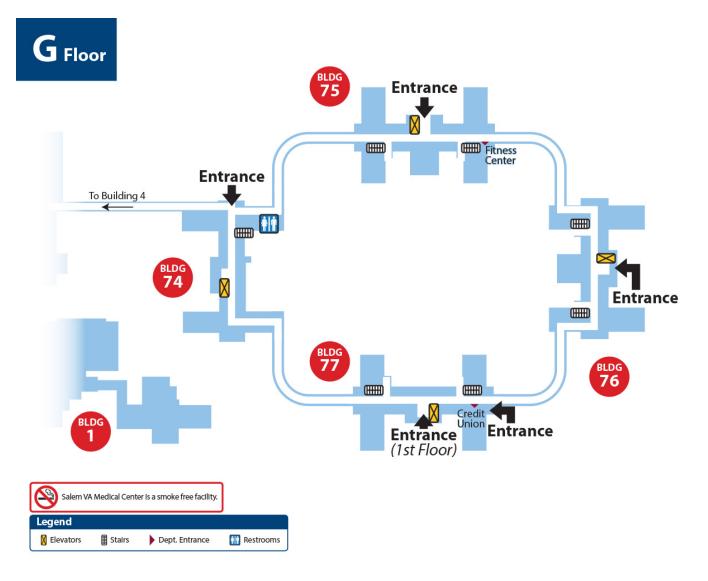

# **Main Campus Buildings**

# Ground





| Salem V   | /A Medical Center is |                |           |            |
|-----------|----------------------|----------------|-----------|------------|
| Legend    |                      |                |           |            |
| Elevators | Stairs               | Dept. Entrance | Restrooms | R Pharmacy |
| 😫 Waiting | 1 Information        | 👖 Dining       | 👔 Vending |            |

#### Building 1, 2, 2A, 4, 5, and 143 Ground Floor



### Building 7, 8, 9, 10, 11, 12, 144, 168, 170



# Building 74, 75, 76, 77



### **First Floor**



### **Second Floor**





| Salem VA Medical Center is a smoke free facility. |        |                      |  |  |
|---------------------------------------------------|--------|----------------------|--|--|
| Legend                                            |        |                      |  |  |
| 🛛 Elevators 🛐 Waiting                             | Stairs | <b>III</b> Restrooms |  |  |

## **Third Floor**





| Salem VA Medical Center is a smoke free facility. |           |  |  |  |
|---------------------------------------------------|-----------|--|--|--|
|                                                   |           |  |  |  |
| Stairs                                            | Restrooms |  |  |  |
|                                                   | _