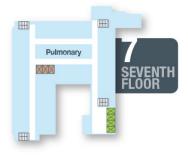

# Fort Sanders Regional Medical Center

#### **Basement Level**







Produced by MedMaps  $^{\circledR}$  www.medmaps.com  $^{\circledcirc}$  2022 JDLA, LLC

# **Lobby Level**



NORTH

# **First Floor**



#### **Second Floor**





Staff Elevators
Green Elevators (North)
Blue Elevators (West)
Restricted / Staff
Elevators
CAM Elevators
Stairs
Waiting Area
Restrooms
Entrance

Legend

### **Third Floor**





Produced by MedMaps<sup>®</sup> www.medmaps.com © 2024 JDLA, LLC

#### **Fourth Floor**



# Fifth Floor



#### **Sixth Floor**





Legend

Staff Elevators

Green Elevators (North)

Blue Elevators (West)

Restricted / Staff
Elevators

Stairs

Entrance

Waiting Area

Produced by MedMaps  $^{\circledR}$  www.medmaps.com  $^{\copyright}$  2022 JDLA, LLC

# **Seventh Floor**







# **Eighth Floor**





Staff Elevators
Green Elevators (North)
Stairs

Legend

# **Ninth Floor**





Green Elevators (North)

Stairs

Legend

Staff Elevators