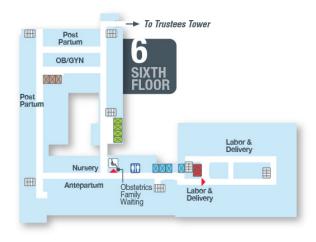

#### **Sixth Floor**

Legend

Staff Elevators

Green Elevators (North)

Blue Elevators (West)

Restricted / Staff
Elevators

Stairs

Entrance

Waiting Area

Produced by MedMaps  $^{\circledR}$  www.medmaps.com  $^{\copyright}$  2022 JDLA, LLC