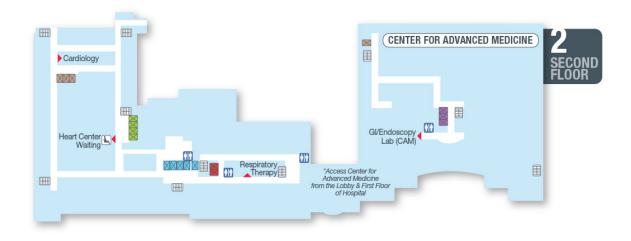

#### **Second Floor**

Staff Elevators
Green Elevators (North)
Blue Elevators (West)
Restricted / Staff
Elevators
CAM Elevators
Stairs
Waiting Area
Restrooms
Entrance

Legend