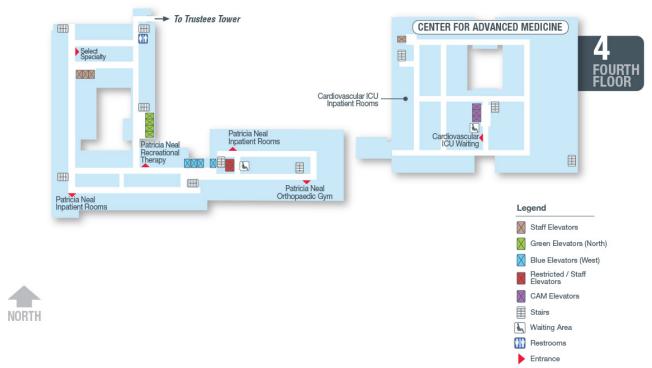

# Fort Sanders Regional Medical Center

#### **Basement Level**







Produced by MedMaps  $^{\circledR}$  www.medmaps.com  $^{\circledcirc}$  2022 JDLA, LLC

# **Lobby Level**



NORTH

# **First Floor**



#### **Second Floor**





Staff Elevators
Green Elevators (North)
Blue Elevators (West)
Restricted / Staff
Elevators
CAM Elevators
Stairs
Waiting Area
Restrooms
Entrance

Legend

### **Third Floor**





Produced by MedMaps<sup>®</sup> www.medmaps.com © 2024 JDLA, LLC

#### **Fourth Floor**



# Fifth Floor



#### **Sixth Floor**





Legend

Staff Elevators

Green Elevators (North)

Blue Elevators (West)

Restricted / Staff
Elevators

Stairs

Entrance

Waiting Area

Produced by MedMaps  $^{\circledR}$  www.medmaps.com  $^{\copyright}$  2022 JDLA, LLC

# **Seventh Floor**







# **Eighth Floor**





Staff Elevators
Green Elevators (North)
Stairs

Legend

# **Ninth Floor**





Green Elevators (North)

Stairs

Legend

Staff Elevators