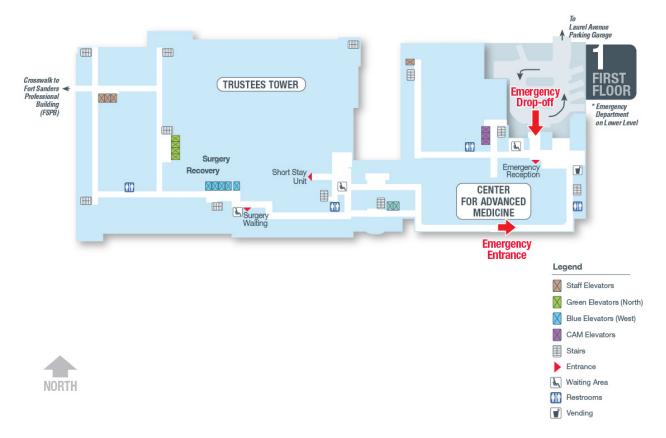

# Fort Sanders Regional Medical Center

#### **Basement Level**







Produced by MedMaps  $^{\circledR}$  www.medmaps.com  $^{\circledcirc}$  2022 JDLA, LLC

# **Lobby Level**



NORTH

# **First Floor**



#### **Second Floor**





Staff Elevators
Green Elevators (North)
Blue Elevators (West)
Restricted / Staff
Elevators
CAM Elevators
Stairs
Waiting Area
Restrooms
Entrance

Legend

### **Third Floor**





Produced by MedMaps<sup>®</sup> www.medmaps.com © 2024 JDLA, LLC

#### **Fourth Floor**



# Fifth Floor



#### **Sixth Floor**





Legend

Staff Elevators

Green Elevators (North)

Blue Elevators (West)

Restricted / Staff
Elevators

Stairs

Entrance

Waiting Area

Produced by MedMaps  $^{\circledR}$  www.medmaps.com  $^{\copyright}$  2022 JDLA, LLC

# **Seventh Floor**







# **Eighth Floor**





Staff Elevators
Green Elevators (North)
Stairs

Legend

# **Ninth Floor**





Green Elevators (North)

Stairs

Legend

Staff Elevators