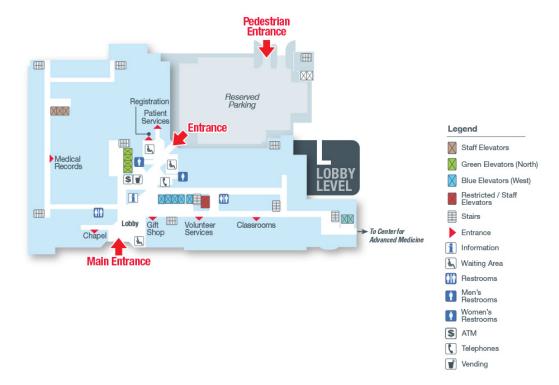

# Fort Sanders Regional Medical Center

#### **Basement Level**







Produced by MedMaps  $^{\circledR}$  www.medmaps.com  $^{\circledcirc}$  2022 JDLA, LLC

# **Lobby Level**



NORTH

# **First Floor**



#### **Second Floor**





Staff Elevators
Green Elevators (North)
Blue Elevators (West)
Restricted / Staff
Elevators
CAM Elevators
Stairs
Waiting Area
Restrooms
Entrance

Legend

### **Third Floor**





Produced by MedMaps<sup>®</sup> www.medmaps.com © 2024 JDLA, LLC

#### **Fourth Floor**



# Fifth Floor



#### **Sixth Floor**





Legend

Staff Elevators

Green Elevators (North)

Blue Elevators (West)

Restricted / Staff
Elevators

Stairs

Entrance

Waiting Area

Produced by MedMaps  $^{\circledR}$  www.medmaps.com  $^{\copyright}$  2022 JDLA, LLC

# **Seventh Floor**







# **Eighth Floor**





Staff Elevators
Green Elevators (North)
Stairs

Legend

# **Ninth Floor**





Green Elevators (North)

Stairs

Legend

Staff Elevators