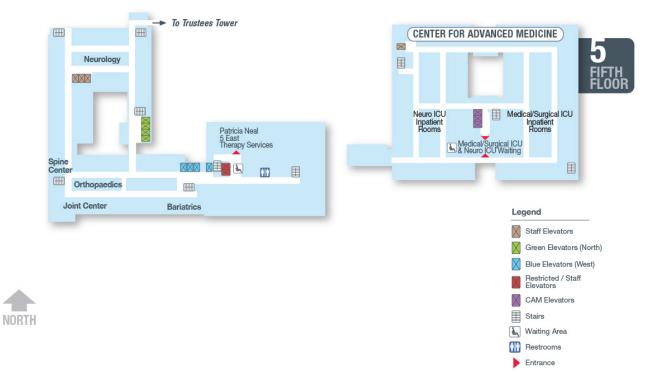

# Fort Sanders Regional Medical Center

#### **Basement Level**







Produced by MedMaps  $^{\circledR}$  www.medmaps.com  $^{\circledcirc}$  2022 JDLA, LLC

# **Lobby Level**



NORTH

# **First Floor**



#### **Second Floor**





Staff Elevators
Green Elevators (North)
Blue Elevators (West)
Restricted / Staff
Elevators
CAM Elevators
Stairs
Waiting Area
Restrooms
Entrance

Legend

### **Third Floor**





Produced by MedMaps<sup>®</sup> www.medmaps.com © 2024 JDLA, LLC

#### **Fourth Floor**



# Fifth Floor



#### **Sixth Floor**





Legend

Staff Elevators

Green Elevators (North)

Blue Elevators (West)

Restricted / Staff
Elevators

Stairs

Entrance

Waiting Area

Produced by MedMaps  $^{\circledR}$  www.medmaps.com  $^{\copyright}$  2022 JDLA, LLC

# **Seventh Floor**







# **Eighth Floor**





Staff Elevators
Green Elevators (North)
Stairs

Legend

# **Ninth Floor**





Green Elevators (North)

Stairs

Legend

Staff Elevators