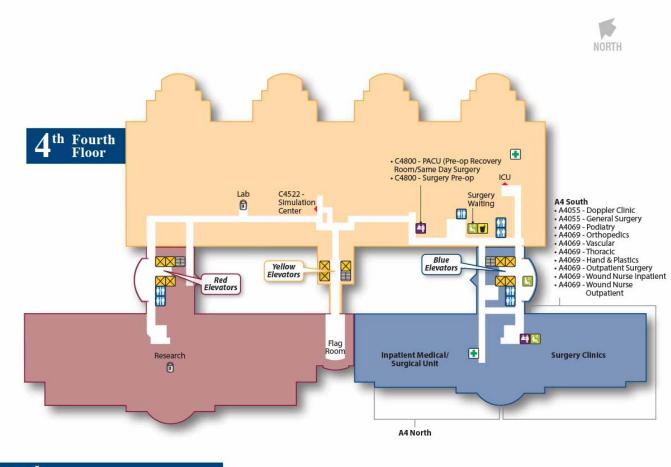

#### **Fourth Floor**

| Legend     |                 |            |                   |
|------------|-----------------|------------|-------------------|
| Elevators  | 🔲 Stairs        | 🚻 Restroom | Nurses Station    |
| 🛃 Check-In | Waiting<br>Room | 🚺 Vending  | Limited<br>Access |