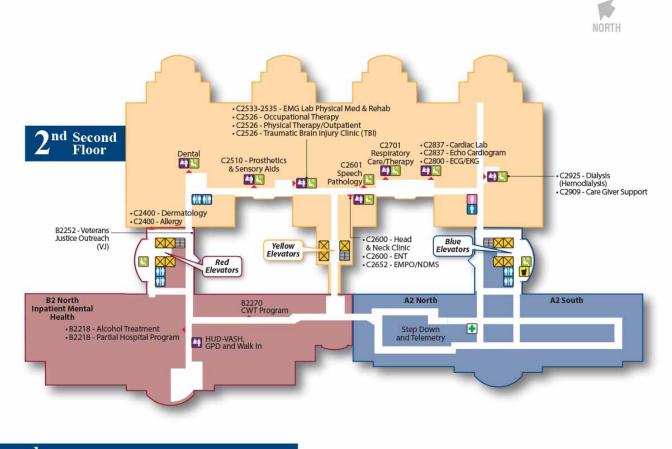

#### **Second Floor**

| L | egend     |                 |                    |                  |          |
|---|-----------|-----------------|--------------------|------------------|----------|
|   | Elevators | Stairs          | Womens<br>Restroom | Mens<br>Restroom | Restroom |
| 4 | Check-In  | Waiting<br>Room | 🚺 Vending          | Nurses Station   |          |