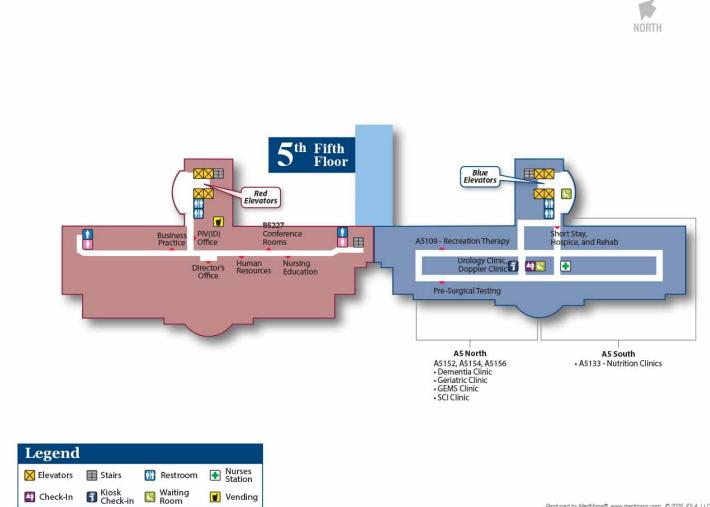

|

Produced by MedMaps® www.medmaps.com @ 2025 JDLA, LLC

#### **Second Floor**



| L | egend     |                 |                    |                  |          |
|---|-----------|-----------------|--------------------|------------------|----------|
|   | Elevators | Stairs          | Womens<br>Restroom | Mens<br>Restroom | Restroom |
| 4 | Check-In  | Waiting<br>Room | 🚺 Vending          | Nurses Station   |          |

#### **Third Floor**



#### **Fourth Floor**



| Legend     |                 |            |                   |
|------------|-----------------|------------|-------------------|
| Elevators  | 🔲 Stairs        | 🚻 Restroom | Nurses Station    |
| 🛃 Check-In | Waiting<br>Room | 🚺 Vending  | Limited<br>Access |

### **Fifth Floor**



## **Sixth Floor**





| Legend          |                |          |
|-----------------|----------------|----------|
| Elevators       | Stairs         | Restroom |
| Waiting<br>Room | Nurses Station |          |

### **Seventh Floor**





| Legend      |            |                    |                  |
|-------------|------------|--------------------|------------------|
| 🔀 Elevators | E Stairs   | Womens<br>Restroom | Mens<br>Restroom |
| 🚻 Restroom  | 🛃 Check-In | 🕒 Waiting<br>Room  |                  |