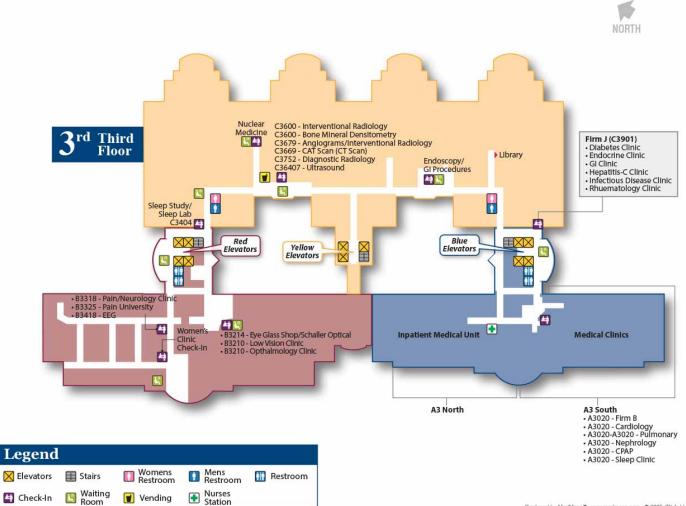

|

Produced by MedMaps® www.medmaps.com @ 2025 JDLA, LLC

#### **Second Floor**



| L | egend     |                 |                    |                  |          |
|---|-----------|-----------------|--------------------|------------------|----------|
|   | Elevators | Stairs          | Womens<br>Restroom | Mens<br>Restroom | Restroom |
| 4 | Check-In  | Waiting<br>Room | 🚺 Vending          | Nurses Station   |          |

#### **Third Floor**



#### **Fourth Floor**



| Legend     |                 |            |                   |
|------------|-----------------|------------|-------------------|
| Elevators  | 🔲 Stairs        | 🚻 Restroom | Nurses Station    |
| 🛃 Check-In | Waiting<br>Room | 🚺 Vending  | Limited<br>Access |

### **Fifth Floor**



## **Sixth Floor**





| Legend          |                |          |
|-----------------|----------------|----------|
| Elevators       | Stairs         | Restroom |
| Waiting<br>Room | Nurses Station |          |

### **Seventh Floor**





| Legend      |            |                    |                  |
|-------------|------------|--------------------|------------------|
| 🔀 Elevators | E Stairs   | Womens<br>Restroom | Mens<br>Restroom |
| 🚻 Restroom  | 🛃 Check-In | 🕒 Wai