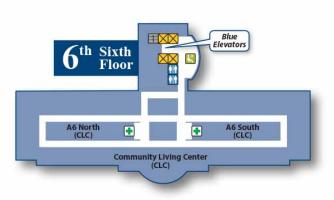

## **Sixth Floor**

| Legend          |                |          |
|-----------------|----------------|----------|
| Elevators       | Stairs         | Restroom |
| Waiting<br>Room | Nurses Station |          |