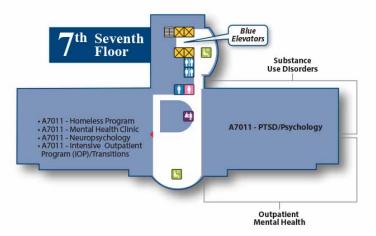

### **Seventh Floor**

| Legend      |            |                    |                  |
|-------------|------------|--------------------|------------------|
| 🔀 Elevators | E Stairs   | Womens<br>Restroom | Mens<br>Restroom |
| 🚻 Restroom  | 🛃 Check-In | 🕒 Waiting<br>Room  |                  |