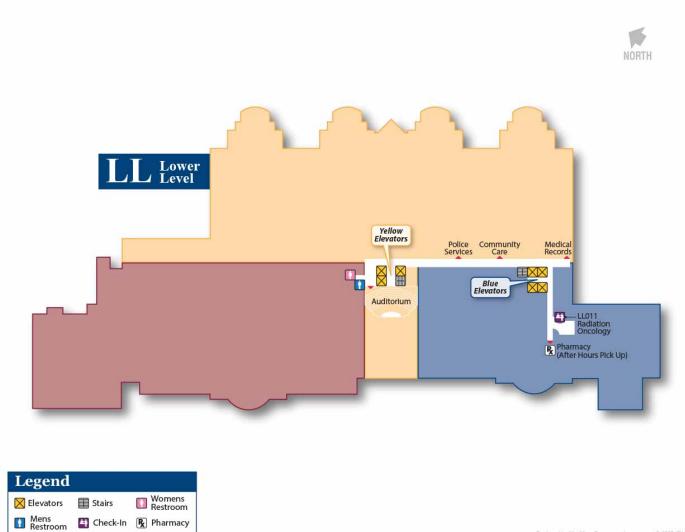

# **Main Hospital**

#### **Lower Level**



#### **First Floor**



| Elevators           | Stairs        | Womens<br>Restroom | Mens<br>Restroom | 🐴 Check-In | Waiting<br>Room | Starbucks <sup>™</sup> Coffee Starbucks <sup>™</sup> Coffee Starbucks <sup>™</sup> Starbucks |
|---------------------|---------------|--------------------|------------------|------------|-----------------|--------------------------------------------------------------------------------------------------------------------------------------------------------------------------------------------------------------------------------------------------------------------------------------------------------------------------------------------------------------------------------------------------------------------------------------------------------------------------