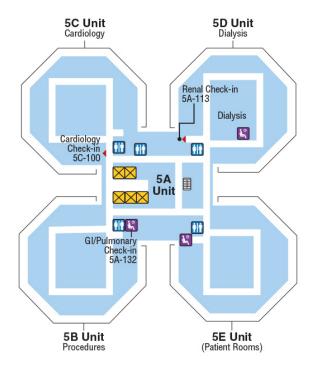

# **Main Hospital**

### **First Floor**



# **Second Floor**

John L. McClellan Memorial Veterans Hospital

**Second Floor** 



# **Fourth Floor**

John L. McClellan Memorial Veterans Hospital

**Fourth Floor** 







Produced by MedMaps® www.medmaps.com © 2025 JDLA, LLC

# Fifth Floor

John L. McClellan Memorial Veterans Hospital

#### Fifth Floor







# **Sixth Floor**

John L. McClellan Memorial Veterans Hospital

#### Sixth Floor







Produced by MedMaps® www.medmaps.com © 2025 JDLA, LLC

# **Seventh Floor**

John L. McClellan Memorial Veterans Hospital

**Seventh Floor** 







Produced by MedMaps® www.medmaps.com © 2025 JDLA, LLC