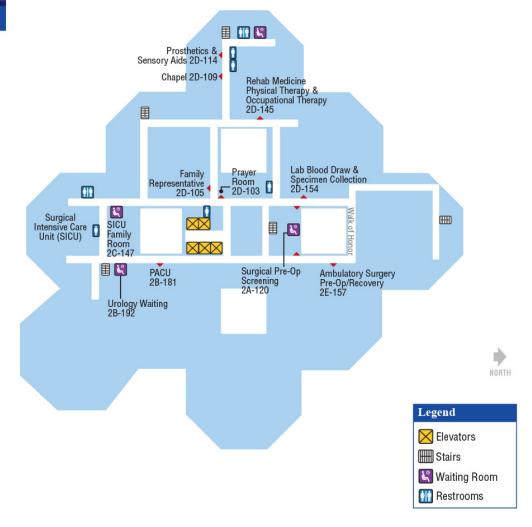

# **Second Floor**

John L. McClellan Memorial Veterans Hospital

**Second Floor** 