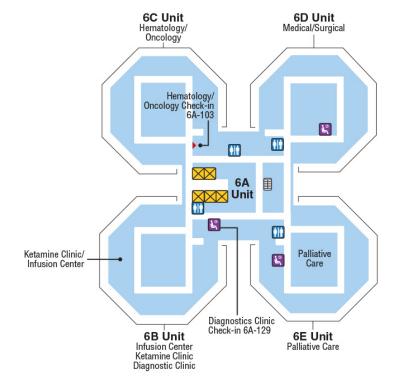

# **Sixth Floor**

John L. McClellan Memorial Veterans Hospital

#### Sixth Floor

Produced by MedMaps® www.medmaps.com © 2025 JDLA, LLC