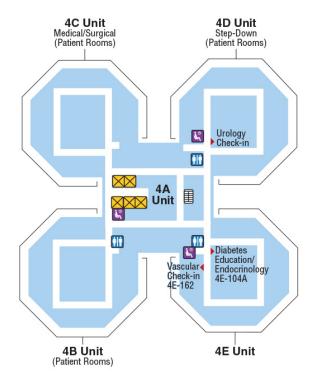

# **Fourth Floor**

John L. McClellan Memorial Veterans Hospital

**Fourth Floor** 

Produced by MedMaps® www.medmaps.com © 2025 JDLA, LLC