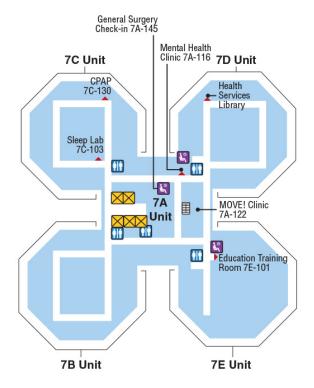

# **Seventh Floor**

John L. McClellan Memorial Veterans Hospital

**Seventh Floor** 

Produced by MedMaps® www.medmaps.com © 2025 JDLA, LLC