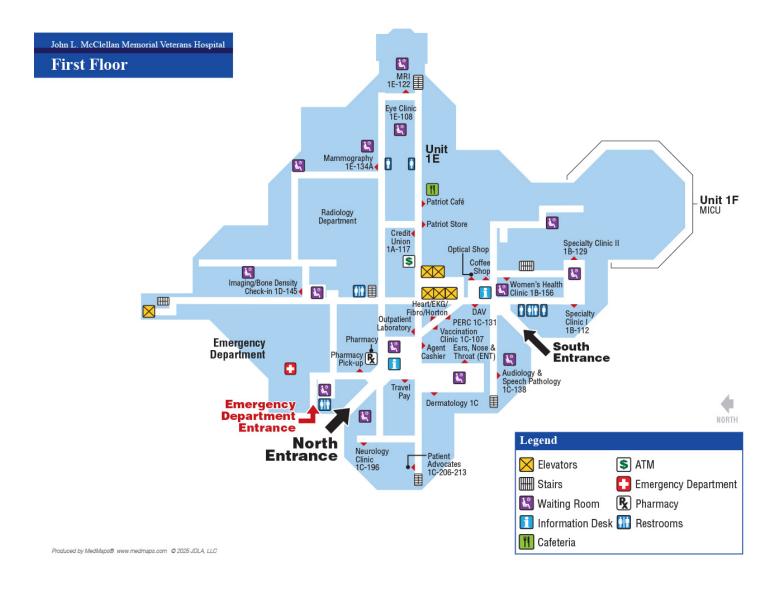

# **Main Hospital**

### **First Floor**



# **Second Floor**

John L. McClellan Memorial Veterans Hospital

**Second Floor** 



# **Fourth Floor**

John L. McClellan Memorial Veterans Hospital

**Fourth Floor** 







Produced by MedMaps® www.medmaps.com © 2025 JDLA, LLC

# Fifth Floor

John L. McClellan Memorial Veterans Hospital

#### Fifth Floor







# **Sixth Floor**

John L. McClellan Memorial Veterans Hospital

#### Sixth Floor







Produced by MedMaps® www.medmaps.com © 2025 JDLA, LLC

# **Seventh Floor**

John L. McClellan Memorial Veterans Hospital

**Seventh Floor** 







Produced by MedMaps® www.medmaps.com © 2025 JDLA, LLC