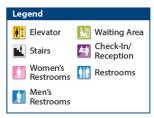

### Ninth

### Cincinnati VA Medical Center Ninth Floor

| Legend          |                        |
|-----------------|------------------------|
| Elevator        | Women's<br>Restrooms   |
| 🛃 Stairs        | Men's<br>Restrooms     |
| Waiting<br>Area | Check-In/<br>Reception |