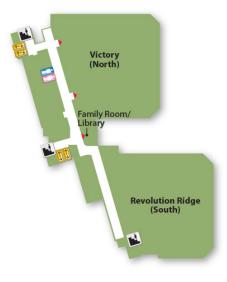

r Seventh Floor







### Eighth

# Cincinnati VA Medical Center Eighth Floor



NORTH



### Ninth

### Cincinnati VA Medical Center Ninth Floor





| Legend          |                        |
|-----------------|------------------------|
| Elevator        | Women's<br>Restrooms   |
| 🛃 Stairs        | Men's<br>Restrooms     |
| Waiting<br>Area | Check-In/<br>Reception |

### **CLC Basement**

# Community Living Center Basement





| Legend          |                        |
|-----------------|------------------------|
| Elevator        | Women's<br>Restrooms   |
| 🛃 Stairs        | Men's<br>Restrooms     |
| Waiting<br>Area | Check-In/<br>Reception |

### **CLC First Floor**

# Community Living Center First Floor





### **CLC Second Floor**

# Community Living Center Second Floor