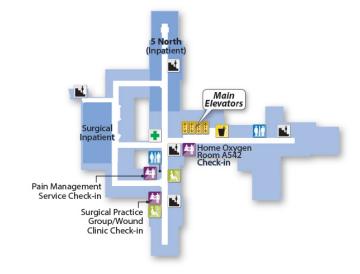

### Fifth

# Cincinnati VA Medical Center Fifth Floor

NORTH

| Legend         |                        |
|----------------|------------------------|
| Elevator       | 👫 Waiting Area         |
| 🔛 Stairs       | Check-In/<br>Reception |
| Restrooms      | 👕 Vending              |
| Nurses Station |                        |