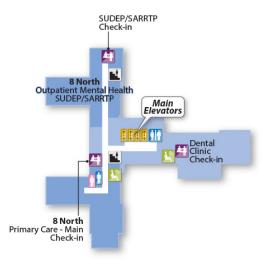

Area           |
|----------------------|------------------------|
| 🛃 Stairs             | Check-In/<br>Reception |
| Women's<br>Restrooms | 👕 Vending              |
| Men's<br>Restrooms   | 🚻 Restrooms            |

### Fourth

### Cincinnati VA Medical Center Fourth Floor





NORTH

### Fifth

# Cincinnati VA Medical Center Fifth Floor



NORTH

| Legend         |                        |
|----------------|------------------------|
| Elevator       | 👫 Waiting Area         |
| 🔛 Stairs       | Check-In/<br>Reception |
| Restrooms      | 👕 Vending              |
| Nurses Station |                        |

### Sixth

# Cincinnati VA Medical Center Sixth Floor







### Seventh

# Cincinnati VA Medical Center Seventh Floor







### Eighth

# Cincinnati VA Medical Center Eighth Floor



NORTH



### Ninth

### Cincinnati VA Medical Center Ninth Floor





| Legend          |                        |
|-----------------|------------------------|
| Elevator        | Women's<br>Restrooms   |
| 🛃 Stairs        | Men's<br>Restrooms     |
| Waiting<br>Area | Check-In/<br>Reception |

### **CLC Basement**

# Community Living Center Basement





| Legend          |                        |
|-----------------|------------------------|
| Elevator        | Women's<br>Restrooms   |
| 🛃 Stairs        | Men's<br>Restrooms     |
| Waiting<br>Area | Check-In/<br>Reception |

### **CLC First Floor**

# Community Living Center First Floor





### **CLC Second Floor**

# Community Living Center Second Floor