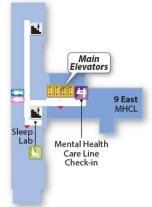

### Ninth

### Cincinnati VA Medical Center Ninth Floor

| Legend          |                        |
|-----------------|------------------------|
| Elevator        | Women's<br>Restrooms   |
| 🛃 Stairs        | Men's<br>Restrooms     |
| Waiting<br>Area | Check-In/<br>Reception |