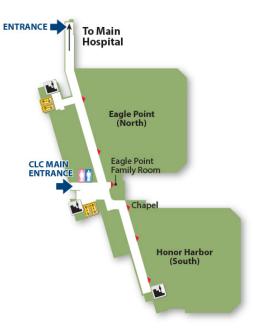

l Center Sixth Floor







### Seventh

# Cincinnati VA Medical Center Seventh Floor







### Eighth

# Cincinnati VA Medical Center Eighth Floor



NORTH



### Ninth

### Cincinnati VA Medical Center Ninth Floor





| Legend          |                        |
|-----------------|------------------------|
| Elevator        | Women's<br>Restrooms   |
| 🛃 Stairs        | Men's<br>Restrooms     |
| Waiting<br>Area | Check-In/<br>Reception |

### **CLC Basement**

# Community Living Center Basement





| Legend          |                        |
|-----------------|------------------------|
| Elevator        | Women's<br>Restrooms   |
| 🛃 Stairs        | Men's<br>Restrooms     |
| Waiting<br>Area | Check-In/<br>Reception |

### **CLC First Floor**

# Community Living Center First Floor





### **CLC Second Floor**

# Community Living Center Second Floor