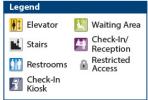

rd Floor



NORTH Legend

| Elevator             | Waiting Area           |
|----------------------|------------------------|
| 🛃 Stairs             | Check-In/<br>Reception |
| Women's<br>Restrooms | 👕 Vending              |
| Men's<br>Restrooms   | 🚻 Restrooms            |

### Fourth

### Cincinnati VA Medical Center Fourth Floor





NORTH

### Fifth

# Cincinnati VA Medical Center Fifth Floor



NORTH

| Legend         |                        |
|----------------|------------------------|
| Elevator       | 👫 Waiting Area         |
| 🔛 Stairs       | Check-In/<br>Reception |
| Restrooms      | 👕 Vending              |
| Nurses Station |                        |

### Sixth

# Cincinnati VA Medical Center Sixth Floor







### Seventh

# Cincinnati VA Medical Center Seventh Floor







### Eighth

# Cincinnati VA Medical Center Eighth Floor



NORTH



### Ninth

### Cincinnati VA Medical Center Ninth Floor





| Legend          |                        |
|-----------------|------------------------|
| Elevator        | Women's<br>Restrooms   |
| 🛃 Stairs        | Men's<br>Restrooms     |
| Waiting<br>Area | Check-In/<br>Reception |

### **CLC Basement**

# Community Living Center Basement





| Legend          |                        |
|-----------------|------------------------|
| Elevator        | Women's<br>Restrooms   |
| 🛃 Stairs        | Men's<br>Restrooms     |
| Waiting<br>Area | Check-In/<br>Reception |

### **CLC First Floor**

# Community Living Center First Floor





### **CLC Second Floor**

# Community Living Center Second Floor