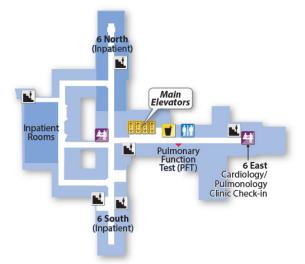

ter Second Floor







### Third

# Cincinnati VA Medical Center Third Floor



NORTH Legend

| Elevator             | Waiting Area           |
|----------------------|------------------------|
| 🛃 Stairs             | Check-In/<br>Reception |
| Women's<br>Restrooms | 👕 Vending              |
| Men's<br>Restrooms   | 🚻 Restrooms            |

### Fourth

### Cincinnati VA Medical Center Fourth Floor





NORTH

### Fifth

# Cincinnati VA Medical Center Fifth Floor



NORTH

| Legend         |                        |
|----------------|------------------------|
| Elevator       | 👫 Waiting Area         |
| 🔛 Stairs       | Check-In/<br>Reception |
| Restrooms      | 👕 Vending              |
| Nurses Station |                        |

### Sixth

# Cincinnati VA Medical Center Sixth Floor







### Seventh

# Cincinnati VA Medical Center Seventh Floor







### Eighth

# Cincinnati VA Medical Center Eighth Floor



NORTH



### Ninth

### Cincinnati VA Medical Center Ninth Floor





| Legend          |                        |
|-----------------|------------------------|
| Elevator        | Women's<br>Restrooms   |
| 🛃 Stairs        | Men's<br>Restrooms     |
| Waiting<br>Area | Check-In/<br>Reception |

### **CLC Basement**

# Community Living Center Basement





| Legend          |                        |
|-----------------|------------------------|
| Elevator        | Women's<br>Restrooms   |
| 🛃 Stairs        | Men's<br>Restrooms     |
| Waiting<br>Area | Check-In/<br>Reception |

### **CLC First Floor**

# Community Living Center First Floor





### **CLC Second F