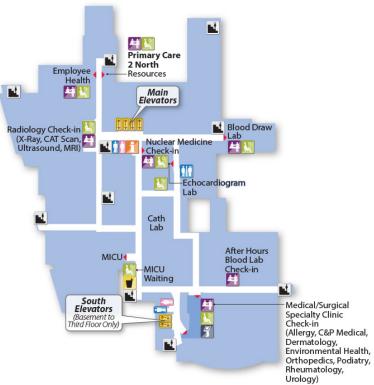

# **Cincinnati VA Medical Center**

#### **Basement**



#### **Basement**







### First

### Cincinnati VA Medical Center First Floor



#### Second

# Cincinnati VA Medical Center Second Floor







### Third

# Cincinnati VA Medical Center Third Floor



NORTH Legend

| Elevator             | Waiting Area           |
|----------------------|------------------------|
| 🛃 Stairs             | Check-In/<br>Reception |
| Women's<br>Restrooms | 👕 Vending              |
| Men's<br>Restrooms   | 🚻 Restrooms            |

### Fourth

### Cincinnati VA Medical Center Fourth Floor





NORTH

### Fifth

# Cincinnati VA Medical Center Fifth Floor



NORTH

| Legend         |                        |
|----------------|------------------------|
| Elevator       | 👫 Waiting Area         |
| 🔛 Stairs       | Check-In/<br>Reception |
| Restrooms      | 👕 Vending              |
| Nurses Station |                        |

### Sixth

# Cincinnati VA Medical Center Sixth Floor







### Seventh