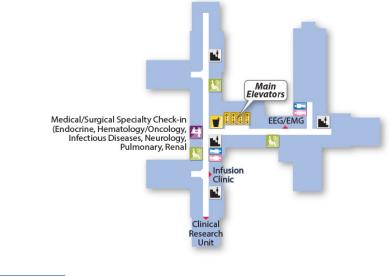

# **Cincinnati VA Medical Center**

#### **Basement**



#### **Basement**







### First

### Cincinnati VA Medical Center First Floor



#### Second

# Cincinnati VA Medical Center Second Floor







### Third

# Cincinnati VA Medical Center Third Floor



NORTH Legend

| Elevator             | Waiting Area           |
|----------------------|------------------------|
| 🛃 Stairs             | Check-In/<br>Reception |
| Women's<br>Restrooms | 👕 Vending              |
| Men's<br>Restrooms   | 🚻 Restrooms            |

### Fourth

### Cincinnati VA Medical Center Fourth Floor





NORTH

### Fifth

# Cincinnati VA Medical Center Fifth Floor



NORTH

| Legend         |                        |
|----------------|------------------------|
| Elevator       | 👫 Waiting Area         |
| 🔛 Stairs       | Check-In/<br>Reception |
| Restrooms      | 👕 Vending              |
| Nurses Station |                        |

### Sixth

# Cincinnati VA Medical Center Sixth Floor







### Seventh

# Cincinnati VA Medical Center Seventh Floor







### Eighth

# Cincinnati VA Medical Center Eighth Floor



NORTH



### Ninth

### Cincinnati VA Medical Center Ninth Floor





| Legend          |                        |
|-----------------|------------------------|
| Elevator        | Women's<br>Restrooms   |
| 🛃 Stairs        | Men's<br>Restrooms     |
| Waiting<br>Area | Check