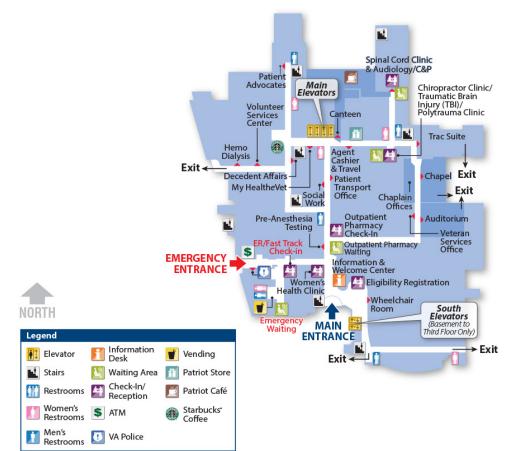

# **Cincinnati VA Medical Center**

#### **Basement**



#### **Basement**







### First

### Cincinnati VA Medical Center First Floor



#### Second

# Cincinnati VA Medical Center Second Floor







### Third

# Cincinnati VA Medical Center Third Floor



NORTH Legend

| Elevator             | Waiting Area           |
|----------------------|------------------------|
| 🛃 Stairs             | Check-In/<br>Reception |
| Women's<br>Restrooms | 👕 Vending              |
| Men's<br>Restrooms   | 🚻 Restrooms            |

### Fourth

### Cincinnati VA Medical Center Fourth Floor





NORTH

### Fifth

# Cincinnati VA Medical Center Fifth Floor



NORTH

| Legend         |                        |
|----------------|------------------------|
| Elevator       | 👫 Waiting Area         |
| 🔛 Stairs       | Check-In/<br>Reception |
| Restrooms      | 👕 Vending              |
| Nurses Station |                        |

### Sixth

#