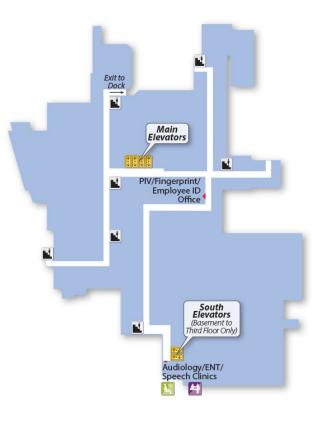

# **Cincinnati VA Medical Center**

#### **Basement**



#### **Basement**







### First

### Cincinnati VA Medical Center First Floor



#### Second

# Cincinnati VA Medical Center Second Floor







### Third

# Cincinnati VA Medical Center Third Floor



NORTH Legend

| Elevator             | Waiting Area           |
|----------------------|------------------------|
| 🛃 Stairs             | Check-In/<br>Reception |
| Women's<br>Restrooms | 👕 Vending              |
| Men's<br>Restrooms   | 🚻 Restrooms            |

### Fourth

### Cincinnati VA Medical Center Fourth Floor





NORTH

### Fifth

# Cincinnati VA Medical Center Fifth Floor



NORTH

| Legend         |                        |
|----------------|------------------------|
| Elevator       | 👫 Waiting Area         |
| 🔛 Stairs       | Check-In/<br>Reception |
| Restrooms      | 👕 Vending