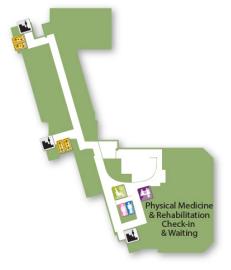

### Third

# Cincinnati VA Medical Center Third Floor

NORTH Legend

| Elevator             | Waiting Area           |
|----------------------|------------------------|
| 🛃 Stairs             | Check-In/<br>Reception |
| Women's<br>Restrooms | 👕 Vending              |
| Men's<br>Restrooms   | 🚻 Restrooms            |