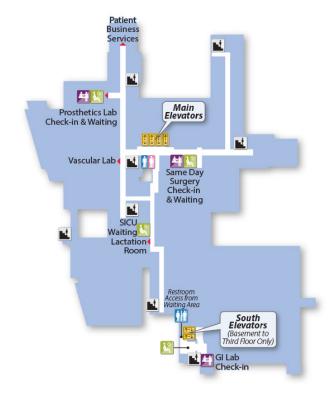

# **Cincinnati VA Medical Center**

#### **Basement**



#### **Basement**







### First

### Cincinnati VA Medical Center First Floor



#### Second

# Cincinnati VA Medical Center Second Floor







### Third

# Cincinnati VA Medical Center Third Floor



NORTH Legend

| Elevator             | Waiting Area           |
|----------------------|------------------------|
| 🛃 Stairs             | Check-In/<br>Reception |
| Women's<br>Restrooms | 👕 Vending              |
| Men's<br>Restrooms   | 🚻 Restrooms            |

### Fourth

### Cincinnati VA Medical Center Fourth Floor





NORTH

### Fifth

# Cincinnati VA Medical Center Fifth Floor



NORTH

| Legend         |                        |
|----------------|------------------------|
| Elevator       | 👫 Waiting Area         |
| 🔛 Stairs       | Check-In/<br>Reception |
| Restrooms      | 👕 Vending              |
| Nurses Station |                        |

### Sixth

# Cincinnati VA Medical Center Sixth Floor







### Seventh

# Cincinnati VA Medical Center Seventh Floor







### Eigh