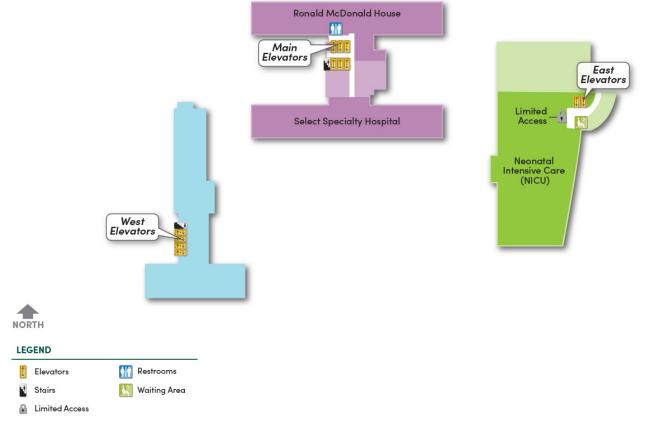

# **Main Hospital**

**B** Level







Stairs 👖 Information Desk

#### A Level



### **First Floor**



LEGEND

 Image: Stairs
 Image: Stairs<

Produced by MedMaps® www.medmaps.com @ 2025 JDLA, LLC

East

Elevators

#### **Second Floor**





# **Third Floor**





#### **Fourth Floor**





# **Fifth Floor**





#### **Sixth Floor**







#### **Seventh Floor**







# **Eighth Floor**







#### **Ninth Floor**







### Health Plaza C Level





#### LEGEND

 Elevators
 Waiting Area

 Stairs
 Mail Check-In

#### Health Plaza B Level





LEGEND Elevators Stairs

### Health Plaza A Level







# **Health Plaza First Floor**





# **Health Plaza Second Floor**





| LEGEND |           |             |              |
|--------|-----------|-------------|--------------|
| •••    | Elevators | <b>i</b> ~( | Waiting Area |
| ų      | Stairs    | Ħ           | Check-In     |

### **Health Plaza Third Floor**





#### LEGEND Elevators Waiting Area Stairs Area