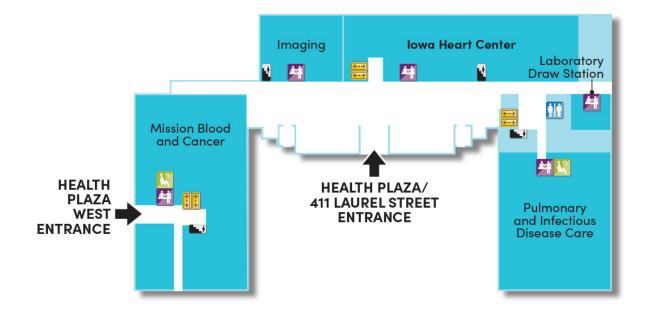

# **Main Hospital**

**B** Level







Stairs 👖 Information Desk

#### A Level



### **First Floor**



LEGEND

 Image: Stairs
 Image: Stairs<

Produced by MedMaps® www.medmaps.com @ 2025 JDLA, LLC

East

Elevators

#### **Second Floor**





# **Third Floor**





#### **Fourth Floor**





# **Fifth Floor**





#### **Sixth Floor**







#### **Seventh Floor**







# **Eighth Floor**







#### **Ninth Floor**







### Health Plaza C Level





#### LEGEND

 Elevators
 Waiting Area

 Stairs
 Mail Check-In

#### Health Plaza B Level





LEGEND Elevators Stairs

### Health Plaza A Level







# **Health Plaza First Floor**





# **Health Plaza Second Floor**





| LEGEND |           |             |              |
|--------|-----------|-------------|--------------|
| •••    | Elevators | <b>i</b> ~( | Waiting Area |
| ų      | Stairs    | Ħ           | Check-In     |

### **Health Plaza Third Floor**





#### LEGEND Elevators Waiting Area Stairs Area