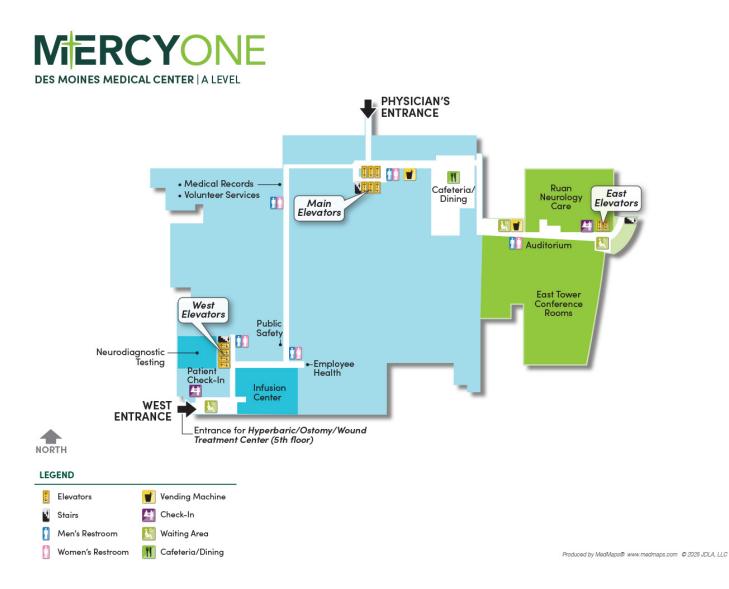

# **Main Hospital**

**B** Level







Stairs 👖 Information Desk

#### A Level



### **First Floor**



LEGEND

 Image: Stairs
 Image: Stairs<

Produced by MedMaps® www.medmaps.com @ 2025 JDLA, LLC

East

Elevators

#### **Second Floor**





# **Third Floor**





#### **Fourth Floor**





# **Fifth Floor**





#### **Sixth Floor**







#### **Seventh Floor**







# **Eighth Floor**







#### **Ninth Floor**







### Health Plaza C Level





#### LEGEND

 Elevators
 Waiting Area

 Stairs
 Mail Check-In

#### Health Plaza B Level





LEGEND Elevators Stairs

### Health Plaza A Level







# **Health Plaza First Floor**





# **Health Plaza Second Floor**





| LEGEND |           |             |              |
|--------|-----------|-------------|--------------|
| •••    | Elevators | <b>i</b> ~( | Waiting Area |
| ų      | Stairs    | Ħ           | Chec