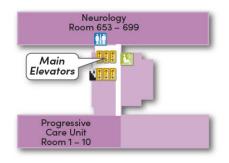

# **Main Hospital**

**B** Level







Stairs 👖 Information Desk

#### A Level



### **First Floor**



LEGEND

 Image: Stairs
 Image: Stairs<

Produced by MedMaps® www.medmaps.com @ 2025 JDLA, LLC

East

Elevators

#### **Second Floor**





# **Third Floor**





#### **Fourth Floor**





# **Fifth Floor**





#### **Sixth Floor**







#### **Seventh Floor**







# **Eighth Floor**







#### **Ninth Floor**







### Health Plaza C Level





#### LEGEND

 Elevators
 Waiting Area

 Stairs
 Mail Check-In

#### Health Plaza B Level





LEGEND Elevators Stairs

### Health Plaza A Level







# **Health Plaza First Floor**





# **Health Plaza Second Floor**





| LEGEND |           |             |              |
|--------|-----------|-------------|--------------|
| •••    | Elevators | <b>i</b> ~( | Waiting Area |
| ų      | Stairs    | Ħ           | Check-In     |

### **Health Plaza Third Floor**





#### LEGEND Elevators Waiting Area Stairs Area