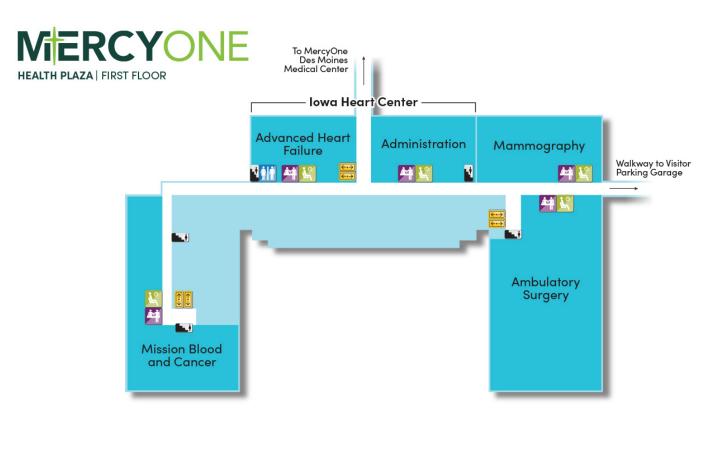

# **Main Hospital**

**B** Level







Stairs 👖 Information Desk

#### A Level



### **First Floor**



LEGEND

 Image: Stairs
 Image: Stairs<

Produced by MedMaps® www.medmaps.com @ 2025 JDLA, LLC

East

Elevators

#### **Second Floor**





# **Third Floor**





#### **Fourth Floor**





# **Fifth Floor**





#### **Sixth Floor**







#### **Seventh Floor**







# **Eighth Floor**







#### **Ninth Floor**







### Health Plaza C Level





#### LEGEND

 Elevators
 Waiting Area

 Stairs
 Mail Check-In

#### Health Plaza B Level





LEGEND Elevators Stairs

### Health Plaza A Level







# **Health Plaza First Floor**





# **Health Plaza Second Floor**





| LEGEND |           |             |              |
|--------|-----------|-------------|--------------|
| •••    | Elevators | <b>i</b> ~( | Waiting Area |
| ų      | Stairs    | Ħ           | Check-In     |

### **Health Plaza Third Floor**





#### LEGEND Elevators Waiting Area Stairs Area