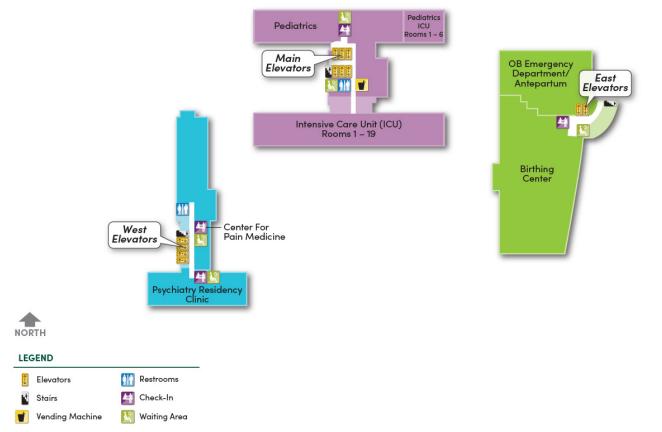

# **Main Hospital**

**B** Level







Stairs 👖 Information Desk

#### A Level



### **First Floor**



LEGEND

 Image: Stairs
 Image: Stairs<

Produced by MedMaps® www.medmaps.com @ 2025 JDLA, LLC

East

Elevators

#### **Second Floor**





# **Third Floor**





#### **Fourth Floor**





# **Fifth Floor**





#### **Sixth Floor**







#### **Seventh Floor**







# **Eighth Floor**







#### **Ninth Floor**







### Health Plaza C Level





#### LEGEND

 Elevators
 Waiting Area

 Stairs
 Mail Check-In

#### Health Plaza B Level





LEGEND Elevators Stairs

### Health Plaza A Level







# **Health Plaza First Floor**





# **Health Plaza Second Floor**





| LEGEND |           |             |              |
|--------|-----------|-------------|--------------|
| •••    | Elevators | <b>i</b> ~( | Waiting Area |
| ų      | Stairs    | Ħ           | Check-In     |

### **Health Plaza Third Floor**





#### LEGEND Elevators Waiting Area Stairs Area