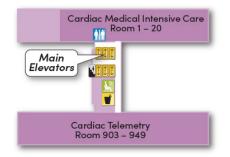

# **Main Hospital**

**B** Level







Stairs 👖 Information Desk

#### A Level



### **First Floor**



LEGEND

 Image: Stairs
 Image: Stairs<

Produced by MedMaps® www.medmaps.com @ 2025 JDLA, LLC

East

Elevators

#### **Second Floor**





# **Third Floor**





#### **Fourth Floor**





# **Fifth Floor**





#### **Sixth Floor**







#### **Seventh Floor**







# **Eighth Floor**







#### **Ninth Floor**







### Health Plaza C Level





#### LEGEND

 Elevators
 Waiting Area

 Stairs
 Mail Check-In

#### Health Plaza B Level





LEGEND Elevators Stairs

### Health Plaza A Level







# **Health Plaza First Floor**





# **Health Plaza Second Floor**





| LEGEND |           |             |              |
|--------|-----------|-------------|--------------|
| •••    | Elevators | <b>i</b> ~( | Waiting Area |
| ų      | Stairs    | Ħ           | Check-In     |

### **Health Plaza Third Floor**





#### LEGEND Elevators Waiting Area Stairs Area