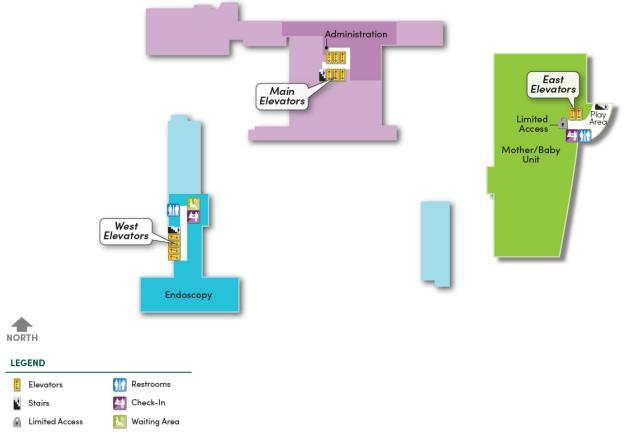

# **Main Hospital**

**B** Level







Stairs 👖 Information Desk

#### A Level



### **First Floor**



LEGEND

 Image: Stairs
 Image: Stairs<

Produced by MedMaps® www.medmaps.com @ 2025 JDLA, LLC

East

Elevators

#### **Second Floor**





# **Third Floor**





#### **Fourth Floor**





# **Fifth Floor**





#### **Sixth Floor**







#### **Seventh Floor**







# **Eighth Floor**







#### **Ninth Floor**







### Health Plaza C Level





#### LEGEND

 Elevators
 Waiting Area

 Stairs
 Mail Check-In

#### Health Plaza B Level





LEGEND Elevators Stairs

### Health Plaza A Level







# **Health Plaza First Floor**





# **Health Plaza Second Floor**





| LEGEND |           |             |              |
|--------|-----------|-------------|--------------|
| •••    | Elevators | <b>i</b> ~( | Waiting Area |
| ų      | Stairs    | Ħ           | Check-In     |

### **Health Plaza Third Floor**





#### LEGEND Elevators Waiting Area Stairs Area