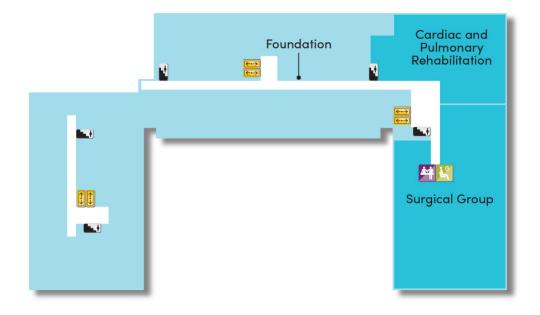

# **Main Hospital**

**B** Level







Stairs 👖 Information Desk

#### A Level



### **First Floor**



LEGEND

 Image: Stairs
 Image: Stairs<

Produced by MedMaps® www.medmaps.com @ 2025 JDLA, LLC

East

Elevators

#### **Second Floor**





# **Third Floor**





#### **Fourth Floor**





# **Fifth Floor**





#### **Sixth Floor**







#### **Seventh Floor**







# **Eighth Floor**







#### **Ninth Floor**







### Health Plaza C Level





#### LEGEND

 Elevators
 Waiting Area

 Stairs
 Mail Check-In

#### Health Plaza B Level





LEGEND Elevators Stairs

### Health Plaza A Level







# **Health Plaza First Floor**





# **Health Plaza Second Floor**





| LEGEND |           |             |              |
|--------|-----------|-------------|--------------|
| •••    | Elevators | <b>i</b> ~( | Waiting Area |
| ų      | Stairs    | Ħ           | Check-In     |

### **Health Plaza Third Floor**





#### LEGEND Elevators Waiting Area Stairs Area