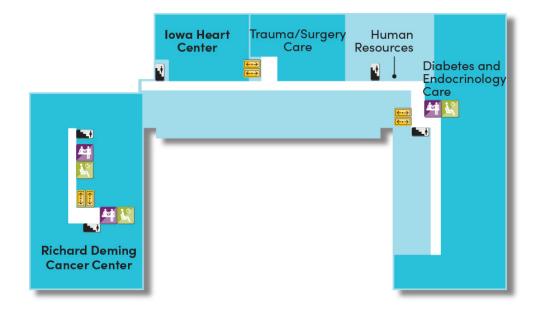

Image: Stairs<

Produced by MedMaps® www.medmaps.com @ 2025 JDLA, LLC

East

Elevators

#### **Second Floor**





# **Third Floor**





#### **Fourth Floor**





# **Fifth Floor**





#### **Sixth Floor**







#### **Seventh Floor**







# **Eighth Floor**







#### **Ninth Floor**







### Health Plaza C Level





#### LEGEND

 Elevators
 Waiting Area

 Stairs
 Mail Check-In

#### Health Plaza B Level





LEGEND Elevators Stairs

### Health Plaza A Level







# **Health Plaza First Floor**





# **Health Plaza Second Floor**





| LEGEND |           |             |              |
|--------|-----------|-------------|--------------|
| •••    | Elevators | <b>i</b> ~( | Waiting Area |
| ų      | Stairs    | Ħ           | Check-In     |

### **Health Plaza Third Floor**





#### LEGEND Elevators Waiting Area Stairs Area