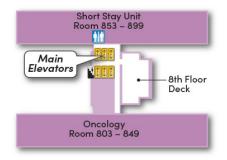

# **Main Hospital**

**B** Level







Stairs 👖 Information Desk

#### A Level



### **First Floor**



LEGEND

 Image: Stairs
 Image: Stairs<

Produced by MedMaps® www.medmaps.com @ 2025 JDLA, LLC

East

Elevators

#### **Second Floor**





# **Third Floor**





#### **Fourth Floor**





# **Fifth Floor**





#### **Sixth Floor**







#### **Seventh Floor**







# **Eighth Floor**







#### **Ninth Floor**







### Health Plaza C Level





#### LEGEND

 Elevators
 Waiting Area

 Stairs
 Mail Check-In

#### Health Plaza B Level





LEGEND Elevators Stairs

### Health Plaza A Level







# **Health Plaza First Floor**





# **Health Plaza Second Floor**





| LEGEND |           |             |              |
|--------|-----------|-------------|--------------|
| •••    | Elevators | <b>i</b> ~( | Waiting Area |
| ų      | Stairs    | Ħ           | Check-In     |

### **Health Plaza Third Floor**





#### LEGEND Elevators Waiting Area Stairs Area