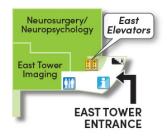

### **First Floor**

LEGEND

 Image: Stairs
 Image: Stairs<

Produced by MedMaps® www.medmaps.com @ 2025 JDLA, LLC

East

Elevators