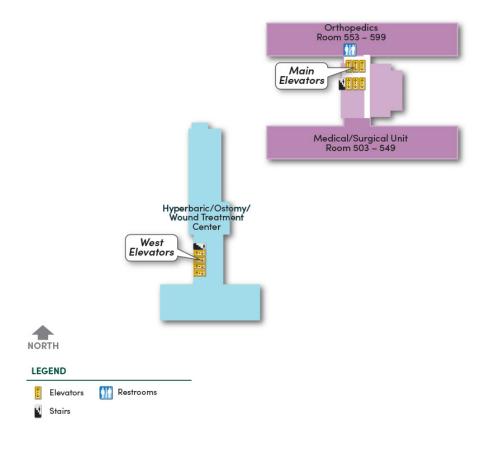

# **Main Hospital**

**B** Level







Stairs 👖 Information Desk

#### A Level



### **First Floor**



LEGEND

 Image: Stairs
 Image: Stairs<

Produced by MedMaps® www.medmaps.com @ 2025 JDLA, LLC

East

Elevators

#### **Second Floor**





# **Third Floor**





#### **Fourth Floor**





# **Fifth Floor**





#### **Sixth Floor**







#### **Seventh Floor**







# **Eighth Floor**







#### **Ninth Floor**







### Health Plaza C Level





#### LEGEND

 Elevators
 Waiting Area

 Stairs
 Mail Check-In

#### Health Plaza B Level





LEGEND Elevators Stairs

### Health Plaza A Level







# **Health Plaza First Floor**





# **Health Plaza Second Floor**





| LEGEND |           |             |              |
|--------|-----------|-------------|--------------|
| •••    | Elevators | <b>i</b> ~( | Waiting Area |
| ų      | Stairs    | Ħ           | Check-In     |

### **Health Plaza Third Floor**





#### LEGEND Elevators Waiting Area Stairs Area