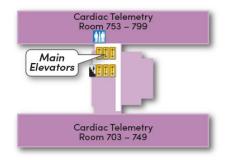

# **Main Hospital**

**B** Level







Stairs 👖 Information Desk

#### A Level



### **First Floor**



LEGEND

 Image: Stairs
 Image: Stairs<

Produced by MedMaps® www.medmaps.com @ 2025 JDLA, LLC

East

Elevators

#### **Second Floor**





# **Third Floor**





#### **Fourth Floor**





# **Fifth Floor**





#### **Sixth Floor**







#### **Seventh Floor**







# **Eighth Floor**







#### **Ninth Floor**







### Health Plaza C Level





#### LEGEND

 Elevators
 Waiting Area

 Stairs
 Mail Check-In

#### Health Plaza B Level





LEGEND Elevators Stairs

### Health Plaza A Level







# **Health Plaza First Floor**





# **Health Plaza Second Floor**





| LEGEND |           |             |              |
|--------|-----------|-------------|--------------|
| •••    | Elevators | <b>i</b> ~( | Waiting Area |
| ų      | Stairs    | Ħ           | Check-In     |

### **Health Plaza Third Floor**





#### LEGEND Elevators Waiting Area Stairs Area