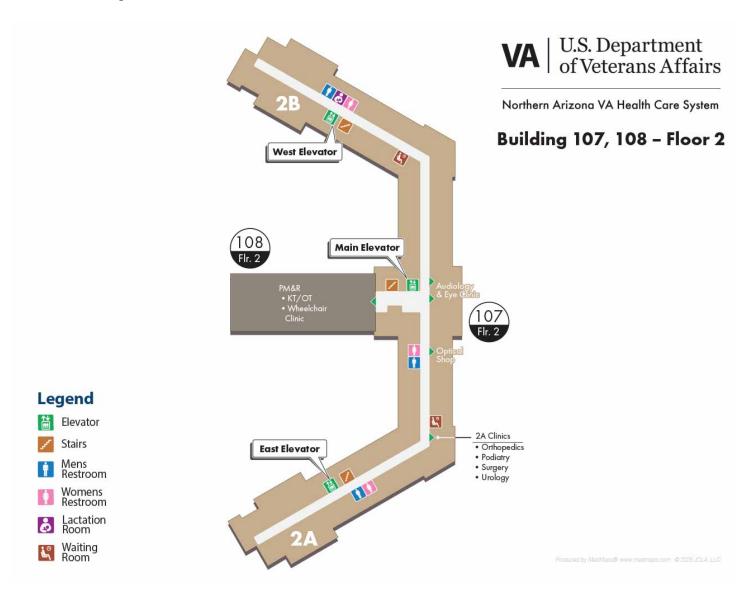

# **Main Hospital (107)**

#### Main Hospital - First Floor



### Main Hospital - Second Floor



## **Main Hospital - Third Floor**



### **Main Hospital - Fourth Floor**



## **Main Hospital - Fifth Floor**



Northern Arizona VA Health Care System

**Building 107- Floor 5** 



#### Legend









Produced by MedMape® www.medmaps.com © 2005 JDLA, LLC

# **Community Living Center and Rehabilitation Medicine - First Floor**

Legend

Elevator Stairs

Mens Restroom

Womens Restroom



## **Building 151 - First Floor**



# **Building 151 - Second Floor**



# **Community Living Center and Rehabilitation Medicine - Second Floor**



## **Building 117 - First Floor**



Northern Arizona VA Health Care System

#### **Building 117 - Floor 1**





#### Legend



Mens Restroom

Womens Restroom

Waiting Room

hoduced by MedMape® www.medmapa.com © 2005 JDLA; LLC

#### **Campus Map**