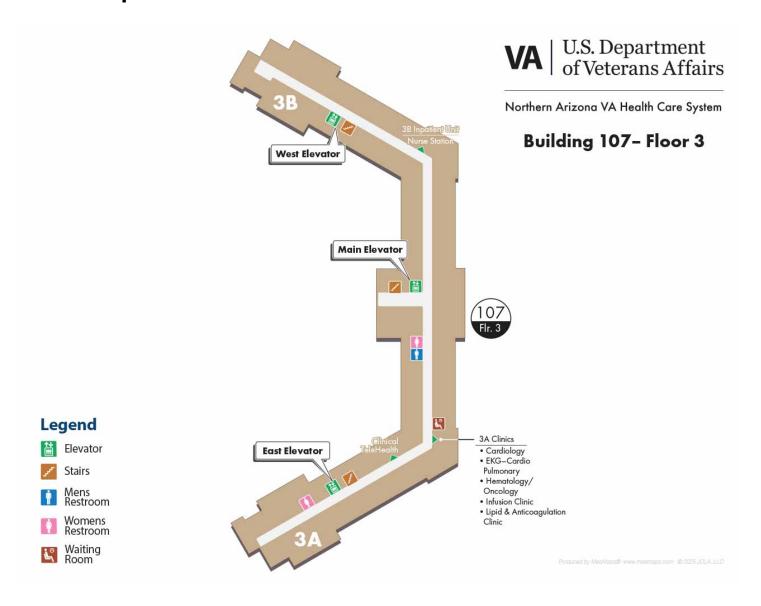

# **Main Hospital (107)**

#### Main Hospital - First Floor



### Main Hospital - Second Floor



## **Main Hospital - Third Floor**



### **Main Hospital - Fourth Floor**



## **Main Hospital - Fifth Floor**



Northern Arizona VA Health Care System

**Building 107- Floor 5** 



#### Legend









Produced by MedMape® www.medmaps.com © 2005 JDLA, LLC

# **Community Living Center and Rehabilitation Medicine - First Floor**

Legend

Elevator Stairs

Mens Restroom

Womens Restroom



## **Building 151 - First Floor**



# **Building 151 - Second Floor**



# **Community Living Center and Rehabilitation Medicine - Second Floor**



## **Building 117 - First Floor**



Northern Arizona VA Health Care System

#### **Building 117 - Floor 1**





#### Legend



Mens Restroom

Womens Restroom

Waiting Room

hoduced by MedMape® www.medmapa.com © 2005 JDLA; LLC

#### **Campus Map**