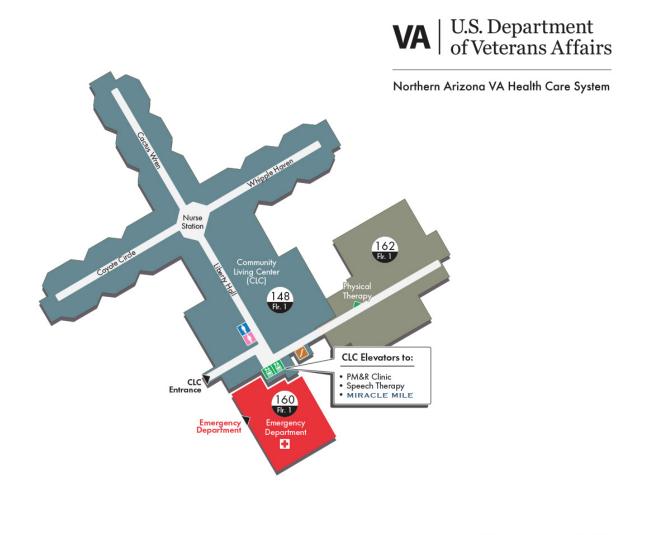

# **Community Living Center and Rehabilitation Medicine - First Floor**

Legend

Elevator Stairs

Mens Restroom

Womens Restroom