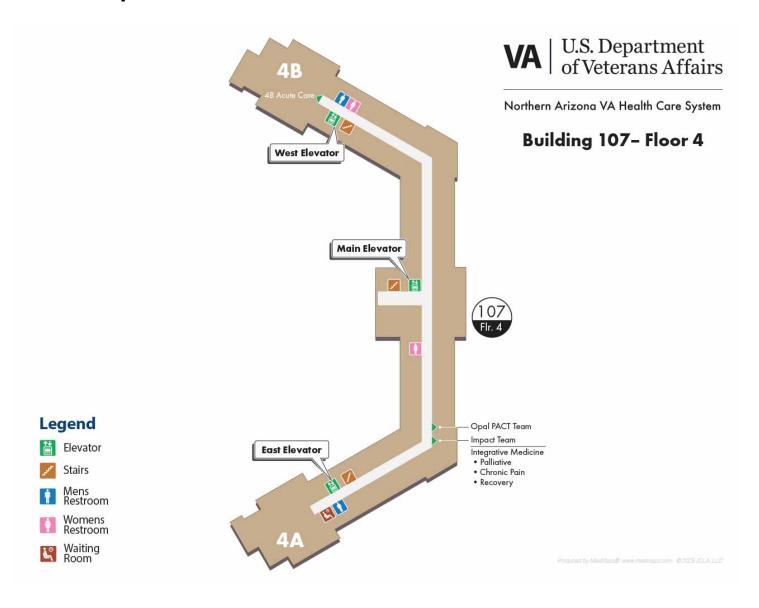

# **Main Hospital (107)**

#### Main Hospital - First Floor



### Main Hospital - Second Floor



## **Main Hospital - Third Floor**



### **Main Hospital - Fourth Floor**



## **Main Hospital - Fifth Floor**



Northern Arizona VA Health Care System

**Building 107- Floor 5** 



#### Legend









Produced by MedMape® www.medmaps.com © 2005 JDLA, LLC

# **Community Living Center and Rehabilitation Medicine - First Floor**

Legend

Elevator Stairs

Mens Restroom

Womens Restroom



## **Building 151 - First Floor**



# **Building 151 - Second Floor**



# **Community Living Center and Rehabilitation Medicine - Second Floor**



## **Building 117 - First Floor**



Northern Arizona VA Health Care System

#### **Building 117 - Floor 1**





#### Legend



Mens Restroom

Womens Restroom

Waiting Room

hoduced by MedMape® www.medmapa.com © 2005 JDLA; LLC

#### **Campus Map**