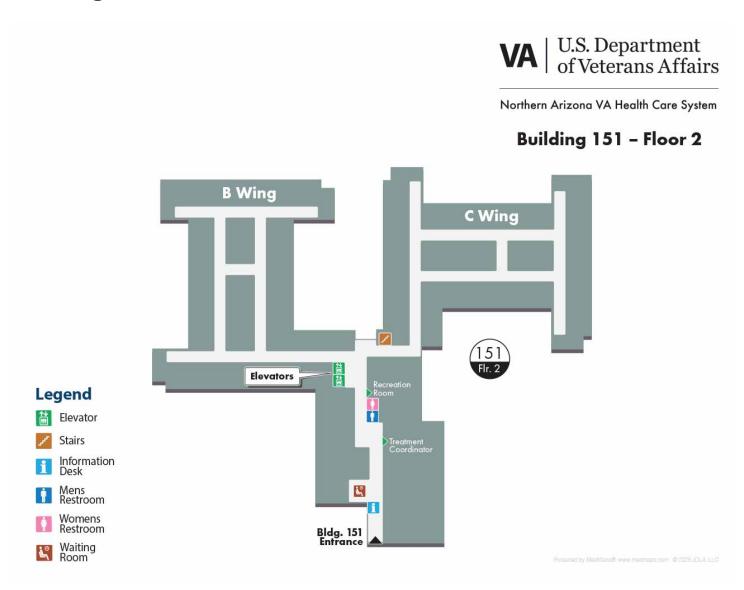

# **Main Hospital (107)**

#### Main Hospital - First Floor



### Main Hospital - Second Floor



## **Main Hospital - Third Floor**



### **Main Hospital - Fourth Floor**



## **Main Hospital - Fifth Floor**



Northern Arizona VA Health Care System

**Building 107- Floor 5** 



#### Legend









Produced by MedMape® www.medmaps.com © 2005 JDLA, LLC

# **Community Living Center and Rehabilitation Medicine - First Floor**

Legend

Elevator Stairs

Mens Restroom

Womens Restroom



## **Building 151 - First Floor**



# **Building 151 - Second Floor**



# **Community Living Center and Rehabilitation Medicine - Second Floor**



## **Building 117 - First Floor**



Northern Arizona VA Health Care System

#### **Building 117 - Floor 1**





#### Legend



Mens Restroom

Womens Restroom

Waiting Room

hoduced by MedMape® www.medmapa.com © 2005 JDLA; LLC

#### **Campus Map**