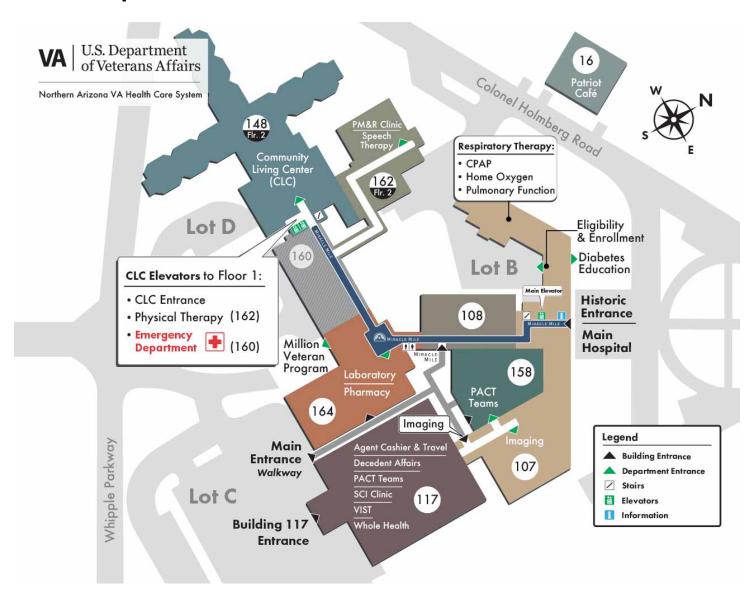

# **Main Hospital (107)**

#### Main Hospital - First Floor



### Main Hospital - Second Floor



## **Main Hospital - Third Floor**



### **Main Hospital - Fourth Floor**



## **Main Hospital - Fifth Floor**



Northern Arizona VA Health Care System

**Building 107- Floor 5** 



#### Legend









Produced by MedMape® www.medmaps.com © 2005 JDLA, LLC

# **Community Living Center and Rehabilitation Medicine - First Floor**

Legend

Elevator Stairs

Mens Restroom

Womens Restroom



## **Building 151 - First Floor**



# **Building 151 - Second Floor**



# **Community Living Center and Rehabilitation Medicine - Second Floor**



## **Building 117 - First Floor**



Northern Arizona VA Health Care System

#### **Building 117 - Floor 1**





#### Legend



Mens Restroom

Womens Restroom

Waiting Room

hoduced by MedMape® www.medmapa.com © 2005