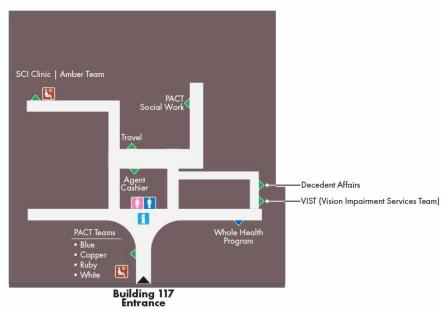

## **Building 117 - First Floor**

Northern Arizona VA Health Care System

#### **Building 117 - Floor 1**