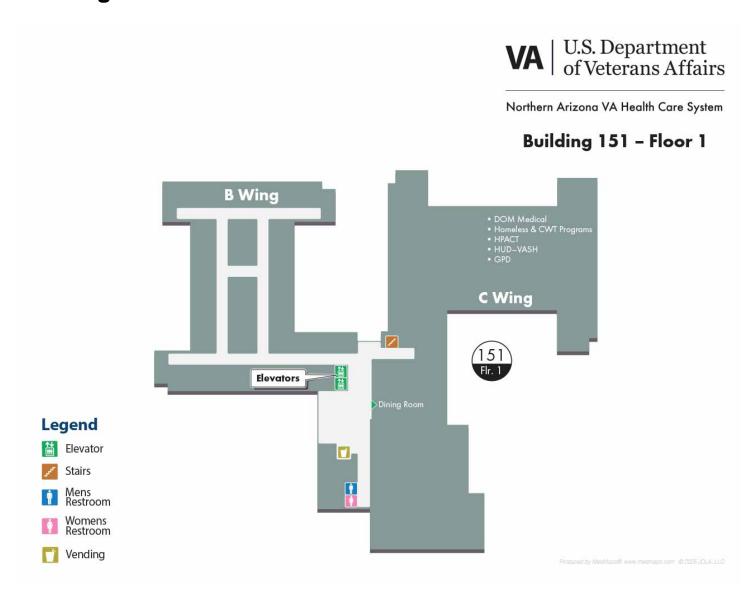

# **Main Hospital (107)**

#### Main Hospital - First Floor



### Main Hospital - Second Floor



## **Main Hospital - Third Floor**



### **Main Hospital - Fourth Floor**



## **Main Hospital - Fifth Floor**



Northern Arizona VA Health Care System

**Building 107- Floor 5** 



#### Legend









Produced by MedMape® www.medmaps.com © 2005 JDLA, LLC

# **Community Living Center and Rehabilitation Medicine - First Floor**

Legend

Elevator Stairs

Mens Restroom

Womens Restroom



## **Building 151 - First Floor**



# **Building 151 - Second Floor**



# **Community Living Center and Rehabilitation Medicine - Second Floor**



## **Building 117 - First Floor**



Northern Arizona VA Health Care System

#### **Building 117 - Floor 1**





#### Legend



Mens Restroom

Womens Restroom

Waiting Room

hoduced by MedMape® www.medmapa.com © 2005 JDLA; LLC

#### **Campus Map**