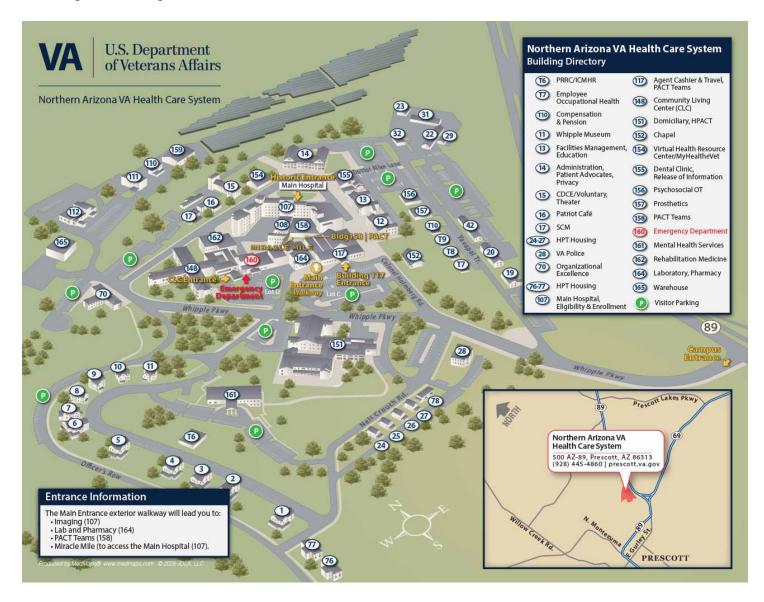

or



## **Main Hospital - Third Floor**



### **Main Hospital - Fourth Floor**



## **Main Hospital - Fifth Floor**



Northern Arizona VA Health Care System

**Building 107- Floor 5** 



#### Legend









Produced by MedMape® www.medmaps.com © 2005 JDLA, LLC

# **Community Living Center and Rehabilitation Medicine - First Floor**

Legend

Elevator Stairs

Mens Restroom

Womens Restroom



## **Building 151 - First Floor**



# **Building 151 - Second Floor**



# **Community Living Center and Rehabilitation Medicine - Second Floor**



## **Building 117 - First Floor**



Northern Arizona VA Health Care System

#### **Building 117 - Floor 1**





#### Legend



Mens Restroom

Womens Restroom

Waiting Room

hoduced by MedMape® www.medmapa.com © 2005 JDLA; LLC

#### **Campus Map**