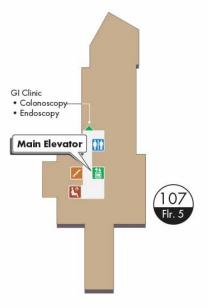

# **Main Hospital (107)**

## **Main Hospital - Fifth Floor**

Northern Arizona VA Health Care System

**Building 107- Floor 5** 

#### Legend

Produced by MedMape® www.medmaps.com © 2005 JDLA, LLC