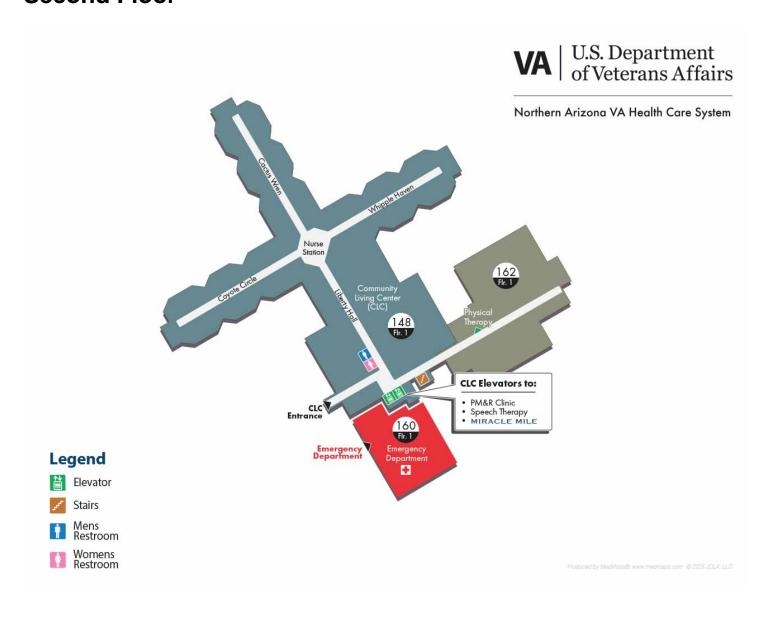

# **Main Hospital (107)**

#### Main Hospital - First Floor



### Main Hospital - Second Floor



## **Main Hospital - Third Floor**



### **Main Hospital - Fourth Floor**



## **Main Hospital - Fifth Floor**



Northern Arizona VA Health Care System

**Building 107- Floor 5** 



#### Legend









Produced by MedMape® www.medmaps.com © 2005 JDLA, LLC

# **Community Living Center and Rehabilitation Medicine - First Floor**

Legend

Elevator Stairs

Mens Restroom

Womens Restroom



## **Building 151 - First Floor**



# **Building 151 - Second Floor**



# **Community Living Center and Rehabilitation Medicine - Second Floor**



## **Building 117 - First Floor**



Northern Arizona VA Health Care System

#### **Building 117 - Floor 1**





#### Legend



Mens Restroom

Womens Restroom

Waiting Room

hoduced by MedMape® www.medmapa.com © 2005 JDLA; LLC

#### **Campus Map**