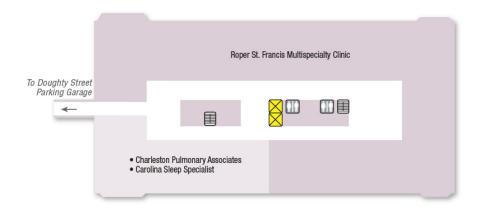

spital 3THIRD FLOOR









### **Fourth Floor Main Hospital**

Roper Hospital
4 FOURTH
FLOOR









Produced by MedMaps® www.medmaps.com © 2022 JDLA, LLC

### Fifth Floor Main Hospital

# Roper Hospital **5**FIFTH FLOOR









Produced by MedMaps® www.medmaps.com © 2022 JDLA, LLC

### **Sixth Floor Main Hospital**

# Roper Hospital 6 SIXTH FLOOR









Produced by MedMaps® www.medmaps.com @ 2022 JDLA, LLC

### **Seventh Floor Main Hospital**

Roper Hospital

7 SEVENTH
FLOOR









Produced by MedMaps® www.medmaps.com @ 2022 JDLA, LLC

### **Eighth Floor Main Hospital**

# Roper Rehabilitation Hospital **B**EIGHTH FLOOR









#### **First Floor MOB**

# Roper Medical Office Building 1 FIRST FLOOR







#### **Second Floor MOB**

## Roper Medical Office Building 2SECOND FLOOR





Produced by MedMaps® www.medmaps.com @ 2022 JDLA, LLC

#### **Third Floor MOB**

# Roper Medical Office Building 3 THIRD FLOOR









#### **Fourth Floor MOB**

### Roper Medical Office Building 4 FOURTH FLOOR









#### Fifth Floor MOB

# Roper Medical Office Building **5**FIFTH FLOOR









#### **Sixth Floor MOB**

## Roper Medical Office Building 6SIXTH FLOOR









#### **Seventh Floor MOB**

Roper Medical Office Building 7SEVENTH FLOOR