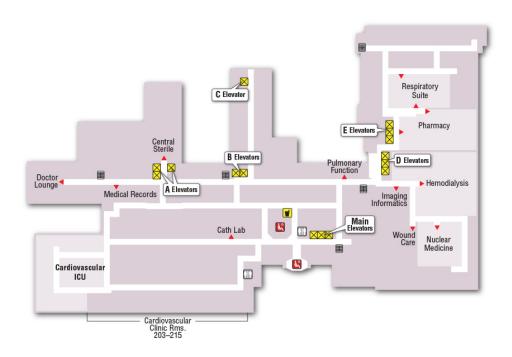

### **Second Floor Main Hospital**

Roper Hospital
2SECOND
FLOOR

Produced by MedMaps® www.medmaps.com © 2022 JDLA, LLC