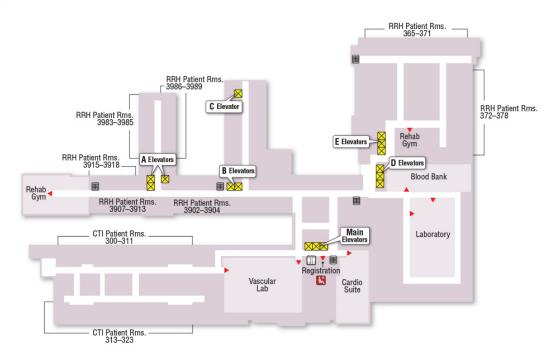

### **Eighth Floor Main Hospital**

# Roper Rehabilitation Hospital **B**EIGHTH FLOOR