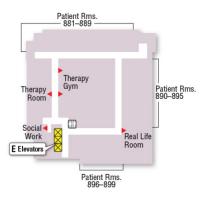

### **Eighth Floor Main Hospital**

# Roper Rehabilitation Hospital **B**EIGHTH FLOOR