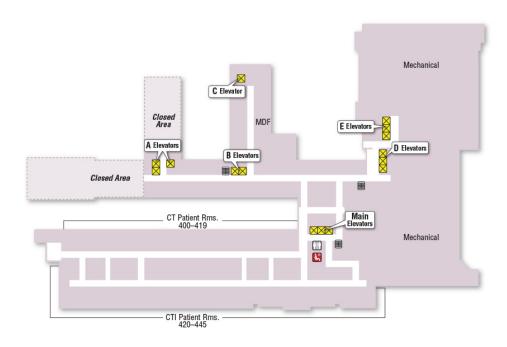

### **Roper Hospital**

#### First Floor Main Hospital







### **Second Floor Main Hospital**

Roper Hospital
2SECOND
FLOOR







Produced by MedMaps® www.medmaps.com © 2022 JDLA, LLC

#### **Third Floor Main Hospital**

# Roper Hospital 3THIRD FLOOR









### **Fourth Floor Main Hospital**

Roper Hospital
4 FOURTH
FLOOR









Produced by MedMaps® www.medmaps.com © 2022 JDLA, LLC

### Fifth Floor Main Hospital

# Roper Hospital **5**FIFTH FLOOR









Produced by MedMaps® www.medmaps.com © 2022 JDLA, LLC

### **Sixth Floor Main Hospital**

# Roper Hospital 6 SIXTH FLOOR









Produced by MedMaps® www.medmaps.com @ 2022 JDLA, LLC

### **Seventh Floor Main Hospital**

Roper Hospital

7 SEVENTH
FLOOR









Produced by MedMaps® www.medmaps.com @ 2022 JDLA, LLC

### **Eighth Floor Main Hospital**

# Roper Rehabilitation Hospital **B**EIGHTH FLOOR









#### **First Floor MOB**

# Roper Medical Office Building 1 FIRST FLOOR







#### **Second Floor MOB**

## Roper Medical Office Building 2SECOND FLOOR





Produced by MedMaps® www.medmaps.com @ 2022 JDLA, LLC

#### **Third Floor MOB**

# Roper Med