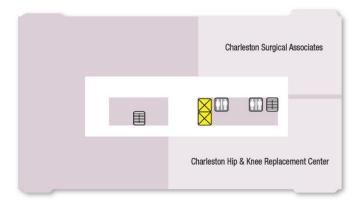

Maps® www.medmaps.com @ 2022 JDLA, LLC

### **Seventh Floor Main Hospital**

Roper Hospital

7 SEVENTH
FLOOR









Produced by MedMaps® www.medmaps.com @ 2022 JDLA, LLC

### **Eighth Floor Main Hospital**

# Roper Rehabilitation Hospital **B**EIGHTH FLOOR









#### **First Floor MOB**

# Roper Medical Office Building 1 FIRST FLOOR







#### **Second Floor MOB**

## Roper Medical Office Building 2SECOND FLOOR





Produced by MedMaps® www.medmaps.com @ 2022 JDLA, LLC

#### **Third Floor MOB**

# Roper Medical Office Building 3 THIRD FLOOR









#### **Fourth Floor MOB**

### Roper Medical Office Building 4 FOURTH FLOOR









#### Fifth Floor MOB

# Roper Medical Office Building **5**FIFTH FLOOR









#### **Sixth Floor MOB**

## Roper Medical Office Building 6SIXTH FLOOR









#### **Seventh Floor MOB**

Roper Medical Office Building 7SEVENTH FLOOR