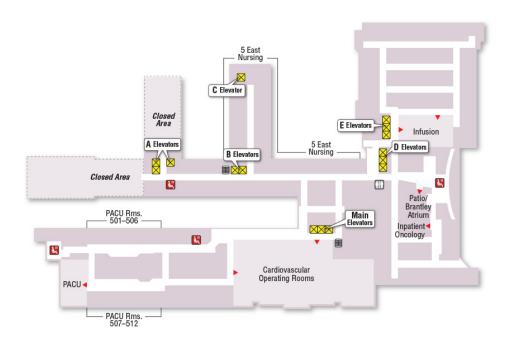

### **Second Floor Main Hospital**

Roper Hospital
2SECOND
FLOOR

Produced by MedMaps® www.medmaps.com © 2022 JDLA, LLC