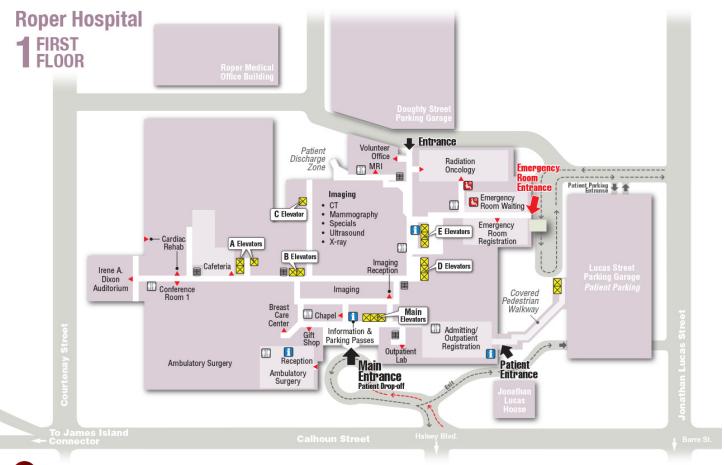

### **Roper Hospital**

#### First Floor Main Hospital







### **Second Floor Main Hospital**

Roper Hospital
2SECOND
FLOOR







Produced by MedMaps® www.medmaps.com © 2022 JDLA, LLC

#### **Third Floor Main Hospital**

# Roper Hospital 3THIRD FLOOR









### **Fourth Floor Main Hospital**

Roper Hospital
4 FOURTH
FLOOR









Produced by MedMaps® www.medmaps.com © 2022 JDLA, LLC

### Fifth Floor Main Hospital

# Roper Hospital **5**FIFTH FLOOR









Produced by MedMaps® www.medmaps.com © 2022 JDLA, LLC

### **Sixth Floor Main Hospital**

# Roper Hospital 6 SIXTH FLOOR









Produced by MedMaps® www.medmaps.com @ 2022 JDLA, LLC

### **Seventh Floor Main Hospital**

Roper Hospital

7 SEVENTH
FLOOR









Produced by MedMaps® www.medmaps.com @ 2022 JDLA, LLC

### **Eighth Floor Main Hospital**

# Roper Rehabilitation Hospital **