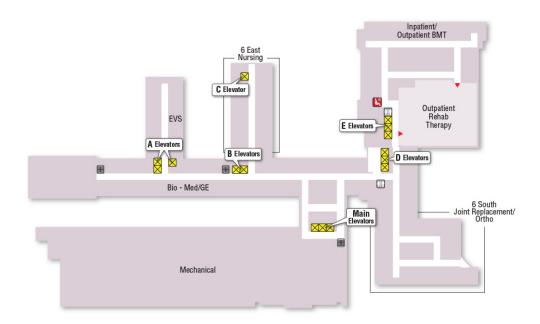

### **Sixth Floor Main Hospital**

# Roper Hospital 6 SIXTH FLOOR

Produced by MedMaps® www.medmaps.com @ 2022 JDLA, LLC