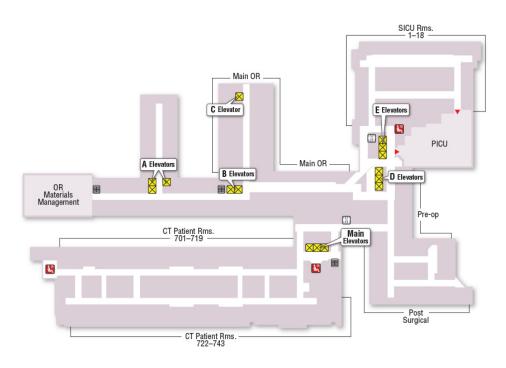

### **Roper Hospital**

#### First Floor Main Hospital







### **Second Floor Main Hospital**

Roper Hospital
2SECOND
FLOOR







Produced by MedMaps® www.medmaps.com © 2022 JDLA, LLC

#### **Third Floor Main Hospital**

# Roper Hospital 3THIRD FLOOR









### **Fourth Floor Main Hospital**

Roper Hospital
4 FOURTH
FLOOR









Produced by MedMaps® www.medmaps.com © 2022 JDLA, LLC

### Fifth Floor Main Hospital

# Roper Hospital **5**FIFTH FLOOR









Produced by MedMaps® www.medmaps.com © 2022 JDLA, LLC

### **Sixth Floor Main Hospital**

# Roper Hospital 6 SIXTH FLOOR









Produced by MedMaps® www.medmaps.com @ 2022 JDLA, LLC

### **Seventh Floor Main Hospital**

Roper Hospital

7 SEVENTH
FLOOR









Produced by MedMaps® www.medmaps.com @ 2022 JDLA, LLC

### **Eighth Floor Main Hospital**

# Roper Rehabilitation Hospital **B**EIGHTH FLOOR









#### **First Floor MOB**

# Roper Medical Office Building 1 FIRST FLOOR







#### **Second Floor MOB**

## Roper Medical Office Building 2SECOND FLOOR





Produced by MedMaps® www.medmaps.com @ 2022 JDLA, LLC

#### **Third Floor MOB**

# Roper Medical Office Building 3 THIRD FLOOR









#### **Fourth Floor MOB**

### Roper Medical Office Building 4 FOURTH FLOOR









#### Fifth Floor MOB

# Roper Medical Office Building **5**FIFTH FLOOR









#### **Sixth Floor MOB**

## Roper Medical Office Building 6SIXTH FLOOR









#### **Seventh Floor MOB**

Roper Medical Office Building 7SEVENTH FLOOR