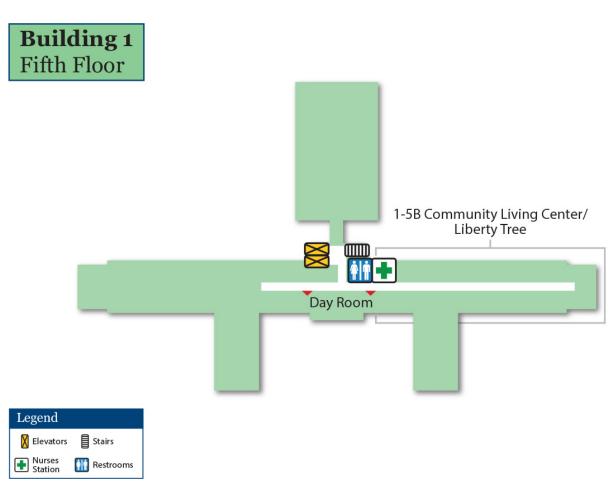

# **Main Hospital**

#### Ground



#### First



#### Second



### Third



#### Fourth



#### Fifth



### **Second Floor Building 17**





### **Third Floor Building 17**

| <b>Building 17</b><br>Third Floor |                                                           |                                                             |    |
|-----------------------------------|-----------------------------------------------------------|-------------------------------------------------------------|----|
|                                   | Infectious<br>Disease<br>Specialty Clinic<br>Check-in<br> |                                                             |    |
|                                   |                                                           |                                                             |    |
|                                   |