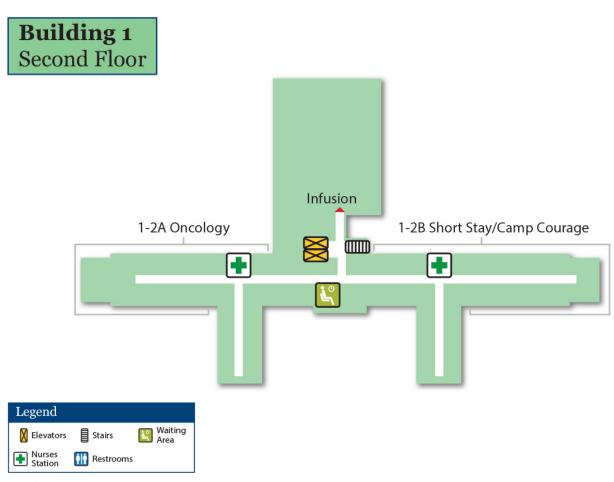

# **Main Hospital**

#### Ground



#### First



#### Second



### Third



#### Fourth



#### Fifth



### **Second Floor Building 17**





### **Third Floor Building 17**

| <b>Building 17</b><br>Third Floor |                                                           |                                                             |    |
|-----------------------------------|-----------------------------------------------------------|-------------------------------------------------------------|----|
|                                   | Infectious<br>Disease<br>Specialty Clinic<br>Check-in<br> |                                                             |    |
|                                   |                                                           |                                                             |    |
|