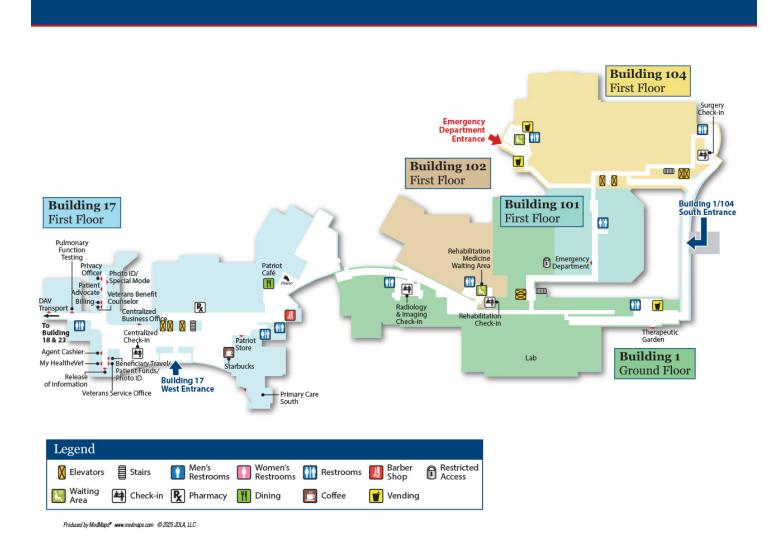

# **Main Hospital**

#### Ground



#### First



#### Second



### Third



#### Fourth



#### Fifth



### **Second Floor Building 17**





### **Third Floor Building 17**

| <b>Building 17</b><br>Third Floor |                                                           |                                                             |    |
|-----------------------------------|-----------------------------------------------------------|-------------------------------------------------------------|----|
|                                   | Infectious<br>Disease<br>Specialty Clinic<br>Check-in<br> |                                                             |    |
|                                   |                                                           |                                                             |