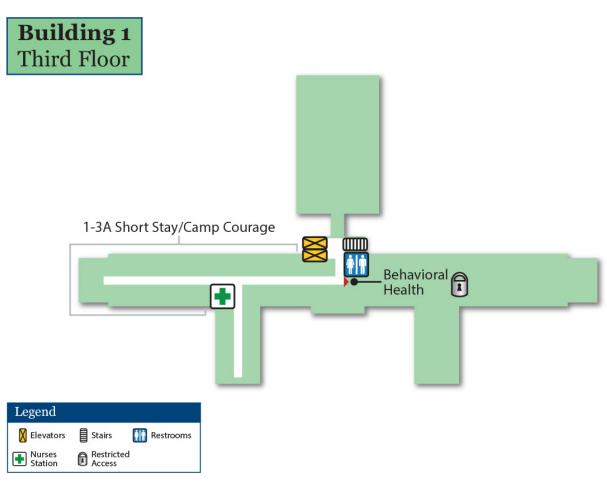

# **Main Hospital**

#### Ground



#### First



#### Second



### Third



#### Fourth



#### Fifth



### **Second Floor Building 17**





### **Third Floor Building 17**

| <b>Building 17</b><br>Third Floor |                                                           |                                                             |    |
|-----------------------------------|-----------------------------------------------------------|-------------------------------------------------------------|----|
|                                   | Infectious<br>Disease<br>Specialty Clinic<br>Check-in<br> |                                                             |    |
|                                   |                                                           |                                                             |    |
|                                   |