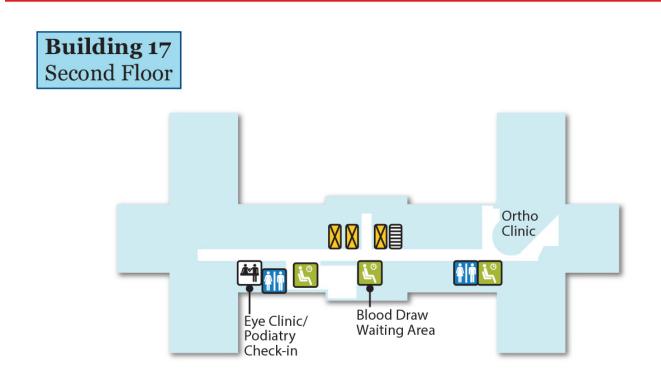

# **Main Hospital**

#### Ground



#### First



#### Second



### Third



#### Fourth



#### Fifth



### **Second Floor Building 17**





### **Third Floor Building 17**

| <b>Building 17</b><br>Third Floor |                                                           |                                                             |    |
|-----------------------------------|-----------------------------------------------------------|-------------------------------------------------------------|----|
|                                   | Infectious<br>Disease<br>Specialty Clinic<br>Check-in<br> |                                                             |    |
|                                   |                                                           |                                                             |    |
|                                   |                                                           | Prima