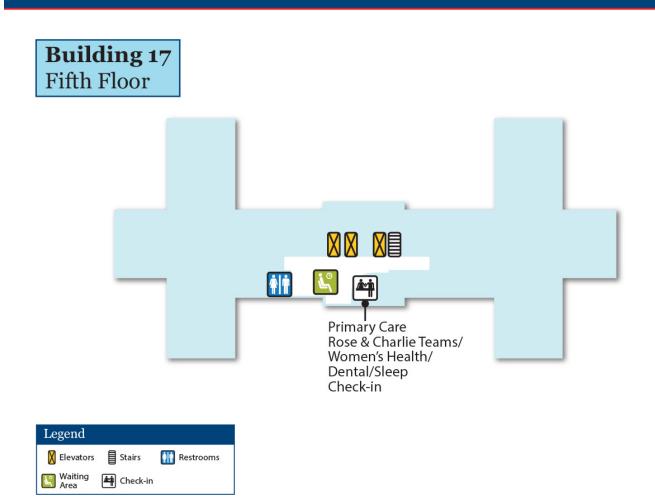

-----------------------------------------------------|----|
|                                   | Infectious<br>Disease<br>Specialty Clinic<br>Check-in<br> |                                                             |    |
|                                   |                                                           |                                                             |    |
|                                   |                                                           | Primary Care<br>Red & Bravo Teams<br>Check-in/Vascular Clin | ic |

| Legend          |            |           |
|-----------------|------------|-----------|
| 🛛 Elevators     | Stairs     | Restrooms |
| Waiting<br>Area | 🐴 Check-in |           |

### Fourth Floor Building 17





### Fifth Floor Building 17



## Second Floor Building 104

| <b>Building 104</b><br>Second Floor             |  |
|-------------------------------------------------|--|
| Medical/<br>Surgical                            |  |
| Legend<br>Elevators Stairs Restricted<br>Access |  |