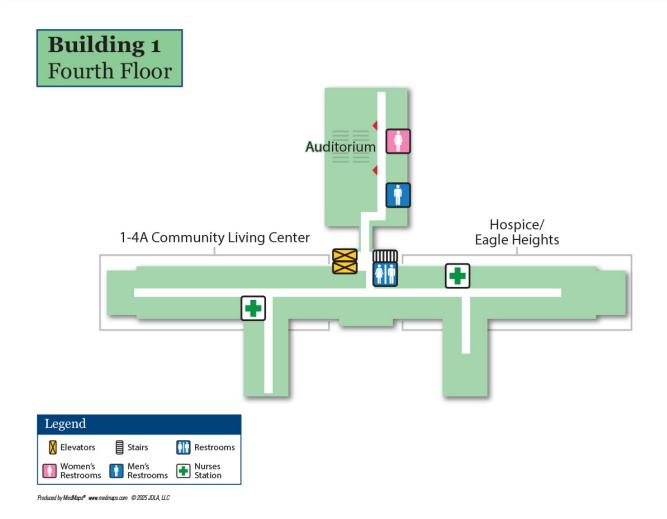

# **Main Hospital**

#### Ground



#### First



#### Second



### Third



#### Fourth



#### Fifth



### **Second Floor Building 17**





### **Third Floor Building 17**

| <b>Building 17</b><br>Third Floor |                                                           |                                                             |    |
|-----------------------------------|-----------------------------------------------------------|-------------------------------------------------------------|----|
|                                   | Infectious<br>Disease<br>Specialty Clinic<br>Check-in<br> |                                                             |    |
|                                   |                                                           |                                                             |    |
|                                   |