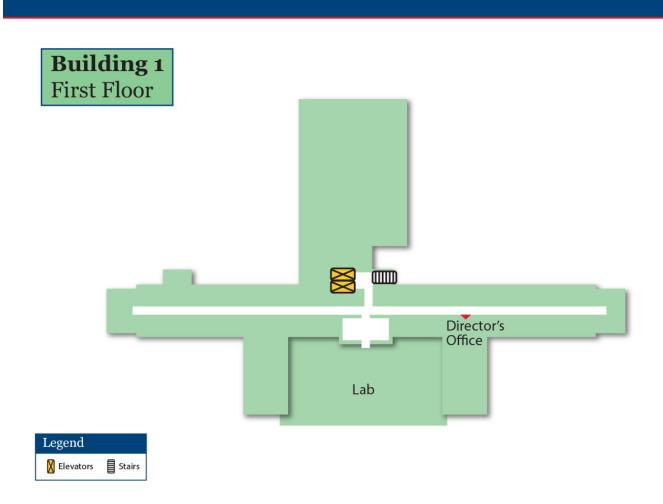

# **Main Hospital**

#### Ground



#### First



#### Second



### Third



#### Fourth



#### Fifth



### **Second Floor Building 17**





### **Third Floor Building 17**

| <b>Building 17</b><br>Third Floor |                                                           |                                                             |    |
|-----------------------------------|-----------------------------------------------------------|-------------------------------------------------------------|----|
|                                   | Infectious<br>Disease<br>Specialty Clinic<br>Check-in<br> |                                                             |    |
|                                   |                                                           |                                                             |    |
|