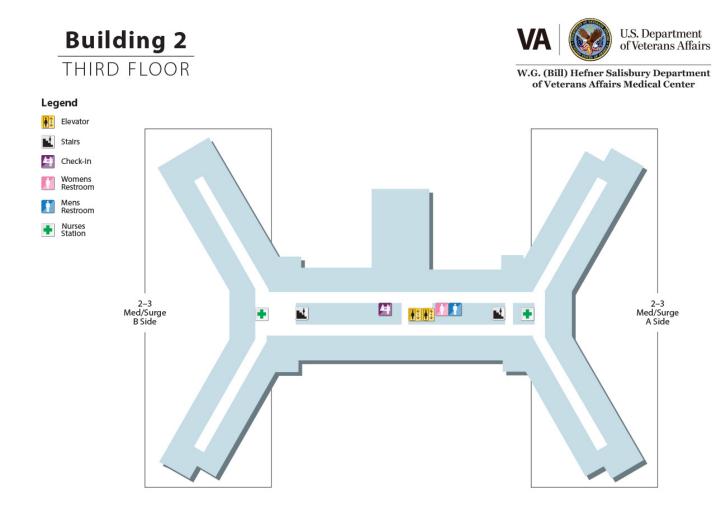

#### **Medical Center**

#### **Ground Floor**



#### **First Floor**



#### **Second Floor**



#### **Third Floor**



#### **Fourth Floor**



#### Fifth Floor

#### **Building 2** FIFTH FLOOR



#### Legend

**Elevator** 











## **Building 1 - First Floor**



#### **Building 3 - First Floor**



#### **Building 3 - Second Floor**



## **Building 3 - Third Floor**



#### **Building 3 - Fourth Floor**



#### **Building 4 & 8 - First Floor**



#### **Building 4 - Second Floor**



#### **Building 4 - Third Floor**



#### **Building 4 - Fourth Floor**



#### **Building 5 - Ground Floor**

# **Building 5**GROUND FLOOR



#### Legend









## **Building 5 - First Floor**



#### **Building 6 - Ground Floor**

#### **Building 6**

GROUND FLOOR



W.G. (Bill) Hefner Salisbury Department of Veterans Affairs Medical Center





## **Building 6 - First Floor**

## **Building 6**



W.G. (Bill) He