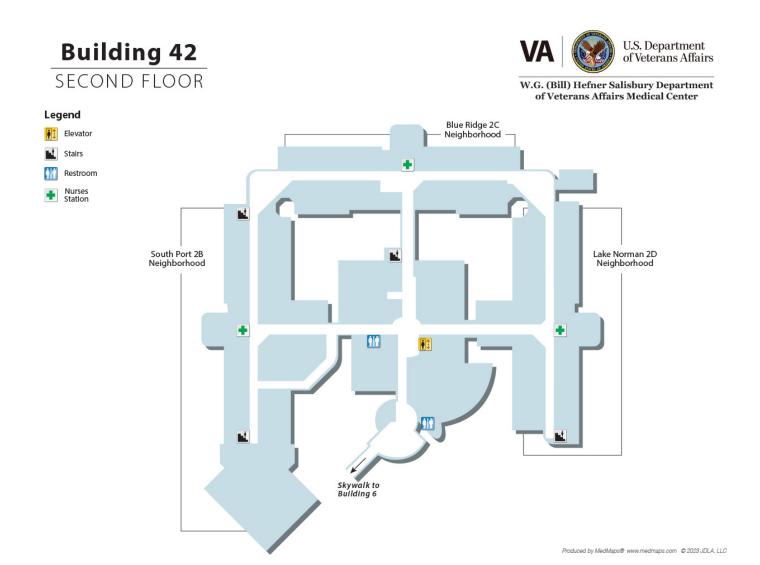

r**



#### **Building 5 - Ground Floor**

# **Building 5**GROUND FLOOR



#### Legend









## **Building 5 - First Floor**



#### **Building 6 - Ground Floor**

#### **Building 6**

GROUND FLOOR



W.G. (Bill) Hefner Salisbury Department of Veterans Affairs Medical Center





## **Building 6 - First Floor**

## **Building 6**



W.G. (Bill) Hefner Salisbury Department of Veterans Affairs Medical Center

# FIRST FLOOR





#### **Building 7 - First Floor**



#### **Building 21 - First Floor**







#### **Building 21 - Second Floor**



#### **Building 42 - Ground Floor**

## **Building 42**

GROUND FLOOR



W.G. (Bill) Hefner Salisbury Department of Veterans Affairs Medical Center

#### Legend















#### **Building 42 - First Floor**



## **Building 42 - Second Floor**



## **Building 21 - Ground Floor**



## **Building 3 - Ground Floor**

# Building 3 GROUND FLOOR



## **Building 4 - Ground Floor**

# Building 4 GROUND FLOOR