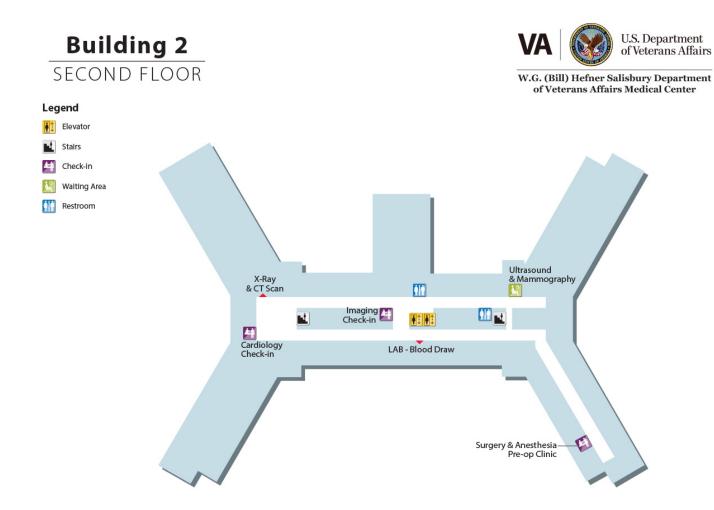

#### **Medical Center**

#### **Ground Floor**



#### **First Floor**



#### **Second Floor**



#### **Third Floor**



#### **Fourth Floor**



#### Fifth Floor

#### **Building 2** FIFTH FLOOR



#### Legend

**Elevator** 











## **Building 1 - First Floor**



#### **Building 3 - First Floor**



#### **Building 3 - Second Floor**



## **Building 3 - Third Floor**



#### **Building 3 - Fourth Floor**



#### **Building 4 & 8 - First Floor**



#### **Building 4 - Second Floor**



#### **Building 4 - Third Floor**



#### **Building 4 - Fourth Floor**



#### **Building 5 - Ground Floor**

# **Building 5**GROUND FLOOR



#### Legend









## **Building 5 - First Floor**



#### **Building 6 - Ground Floor**

#### **Building 6**

GROUND FLOOR



W.G. (Bill) Hefner Salisbury Department of Veterans Affairs Medical Center





## **Building 6 - First Floor**

## **Buildi