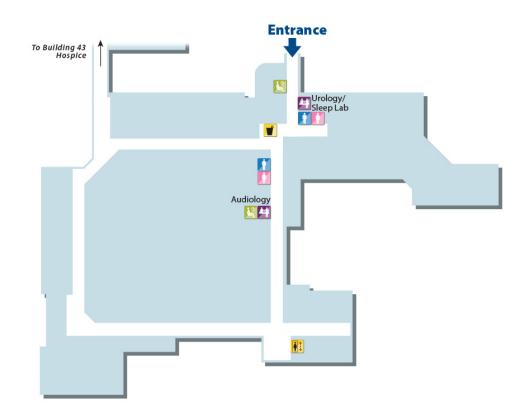

#### **Building 42 - Ground Floor**

## **Building 42**

GROUND FLOOR

W.G. (Bill) Hefner Salisbury Department of Veterans Affairs Medical Center