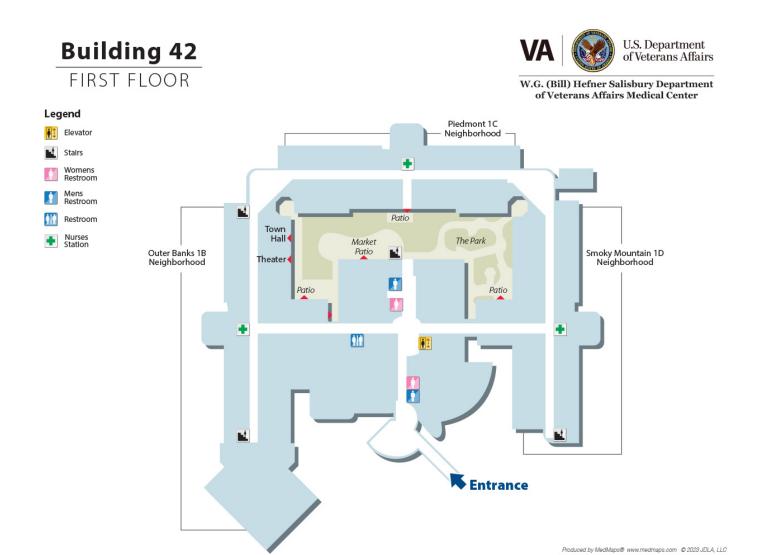

**



#### **Building 4 - Fourth Floor**



#### **Building 5 - Ground Floor**

# **Building 5**GROUND FLOOR



#### Legend









## **Building 5 - First Floor**



#### **Building 6 - Ground Floor**

#### **Building 6**

GROUND FLOOR



W.G. (Bill) Hefner Salisbury Department of Veterans Affairs Medical Center





## **Building 6 - First Floor**

## **Building 6**



W.G. (Bill) Hefner Salisbury Department of Veterans Affairs Medical Center

# FIRST FLOOR





#### **Building 7 - First Floor**



#### **Building 21 - First Floor**







#### **Building 21 - Second Floor**



#### **Building 42 - Ground Floor**

## **Building 42**

GROUND FLOOR



W.G. (Bill) Hefner Salisbury Department of Veterans Affairs Medical Center

#### Legend















#### **Building 42 - First Floor**



## **Building 42 - Second Floor**



## **Building 21 - Ground Floor**



## **Building 3 - Ground Floor**

# Building 3 GROUND FLOOR



## **Building 4 - Ground Floor**

# Building 4 GROUND FLOOR