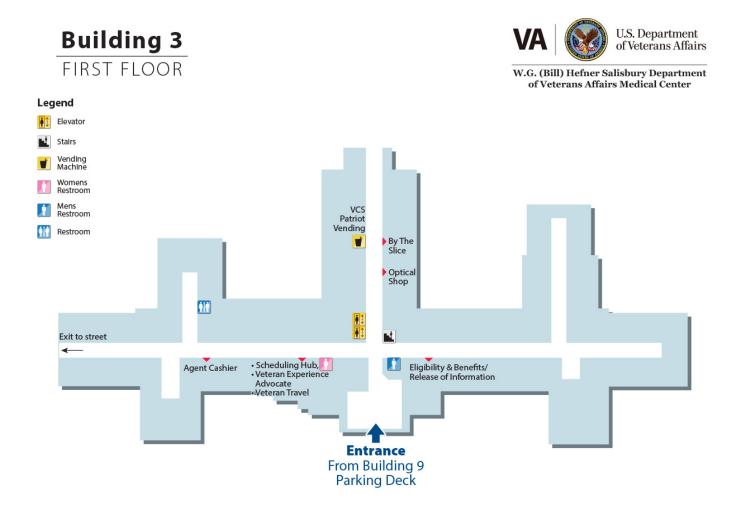

#### **Medical Center**

#### **Ground Floor**



#### **First Floor**



#### **Second Floor**



#### **Third Floor**



#### **Fourth Floor**



#### Fifth Floor

#### **Building 2** FIFTH FLOOR



#### Legend

**Elevator** 











## **Building 1 - First Floor**



#### **Building 3 - First Floor**



#### **Building 3 - Second Floor**



## **Building 3 - Third Floor**



#### **Building 3 - Fourth Floor**



#### **Building 4 & 8 - First Floor**



#### **Building 4 - Second Floor**



#### **Building 4 - Third Floor**



#### **Building 4 - Fourth Floor**



#### **Building 5 - Ground Floor**

# **Building 5**GROUND FLOOR



#### Legend









## **Building 5 - First Floor**



#### **Building 6 - Ground Floor**

#### **Building 6**

GROUND FLOOR



W.G. (Bill) Hefner Salisbury Department of Veterans Affairs Medical Center





## **Building 6 - First Floor**

## **Building 6**



W.G. (Bill) Hefner Salisbury Department of Veterans Affairs Medical Center

# FIRST FLOOR





#### **Building 7 - First Floor**



#### **Building 21 - First Floor**







#### **Building 21 - Second