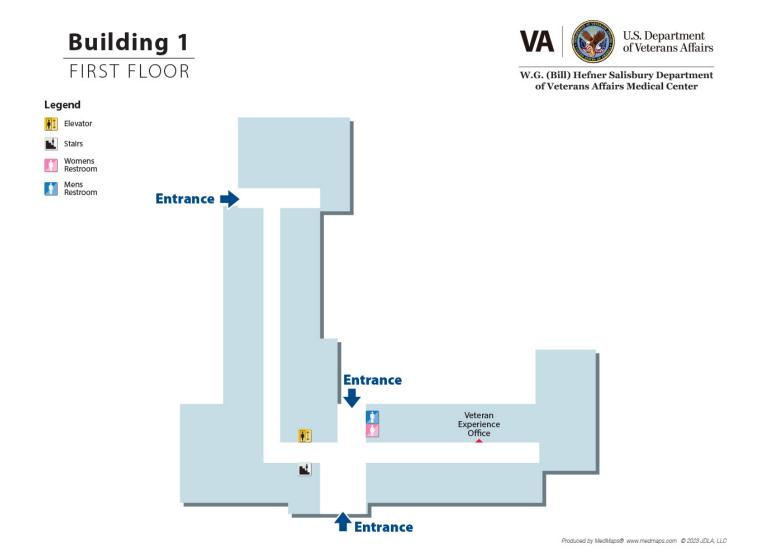

#### **Medical Center**

#### **Ground Floor**



#### **First Floor**



#### **Second Floor**



#### **Third Floor**



#### **Fourth Floor**



#### Fifth Floor

#### **Building 2** FIFTH FLOOR



#### Legend

**Elevator** 











## **Building 1 - First Floor**



#### **Building 3 - First Floor**



#### **Building 3 - Second Floor**



## **Building 3 - Third Floor**



#### **Building 3 - Fourth Floor**



#### **Building 4 & 8 - First Floor**



#### **Building 4 - Second Floor**



#### **Building 4 - Third Floor**



#### **Building 4 - Fourth Floor**



#### **Building 5 - Ground Floor**

# **Building 5**GROUND FLOOR



#### Legend









## **Building 5 - First Floor**



#### **Building 6 - Ground Floor**

#### **Building 6**

GROUND FLOOR



W.G. (Bill) Hefner Salisbury Department of Veterans Affairs Medical Center





## **Building 6 - First Floor**

## **Building 6**



W.G. (Bill) Hefner Salisbury Department of Veterans Affairs Medical Center

# FIRST FLOOR





#### **Building 7 - First Floor**



#### **Building 21 - First Floor*