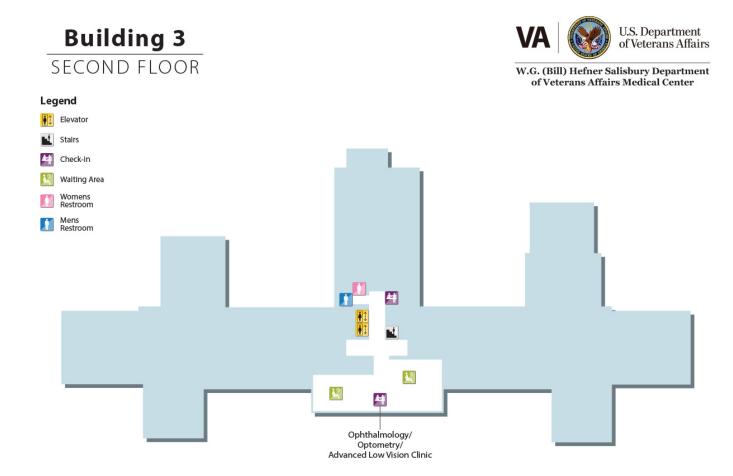

#### **Medical Center**

#### **Ground Floor**



#### **First Floor**



#### **Second Floor**



#### **Third Floor**



#### **Fourth Floor**



#### Fifth Floor

#### **Building 2** FIFTH FLOOR



#### Legend

**Elevator** 











## **Building 1 - First Floor**



#### **Building 3 - First Floor**



#### **Building 3 - Second Floor**



## **Building 3 - Third Floor**



#### **Building 3 - Fourth Floor**



#### **Building 4 & 8 - First Floor**



#### **Building 4 - Second Floor**



#### **Building 4 - Third Floor**



#### **Building 4 - Fourth Floor**



#### **Building 5 - Ground Floor**

# **Building 5**GROUND FLOOR



#### Legend









## **Building 5 - First Floor**



#### **Building 6 - Ground Floor**

#### **Building 6**

GROUND FLOOR



W.G. (Bill) Hefner Salisbury Department of Veterans Affairs Medical Center





## **Building 6 - First Floor**

## **Building 6**



W.G. (Bill) Hefner Salisbury Department of Veterans Affairs Medical Center

# FIRST FLOOR





#### **Building 7 - First Floor**



#### **Building 21 - First Floor**







#### **Building 21 - Second Floor**



#### **Building 42 - Ground