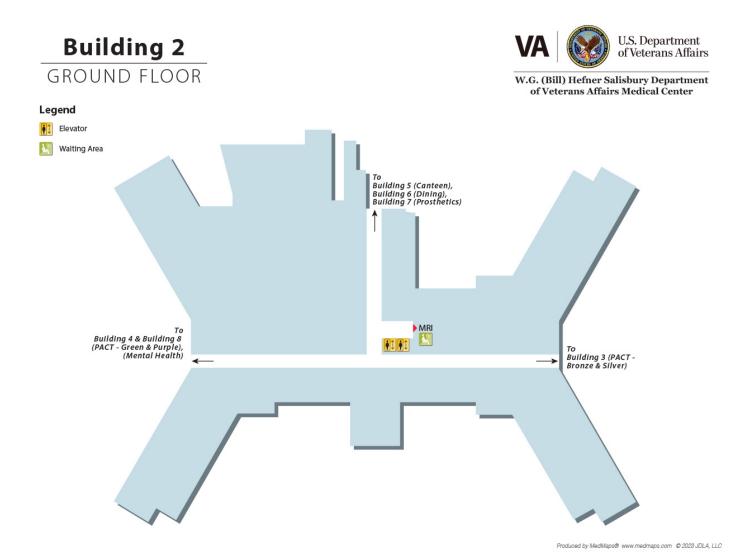

#### **Medical Center**

#### **Ground Floor**



#### **First Floor**



#### **Second Floor**



#### **Third Floor**



#### **Fourth Floor**



#### Fifth Floor

#### **Building 2** FIFTH FLOOR



#### Legend

**Elevator** 











## **Building 1 - First Floor**



#### **Building 3 - First Floor**



#### **Building 3 - Second Floor**



## **Building 3 - Third Floor**



#### **Building 3 - Fourth Floor**



#### **Building 4 & 8 - First Floor**



#### **Building 4 - Second Floor**



#### **Building 4 - Third Floor**



#### **Building 4 - Fourth Floor**



#### **Building 5 - Ground Floor**

# **Building 5**GROUND FLOOR



#### Legend









## **Building 5 - First Floor**



#### **Building 6 - Ground Floor**

#### **Building 6**

GROUND FLOOR



W.G. (Bill) Hefner Salisbury Department of Veterans Affairs Medical Center