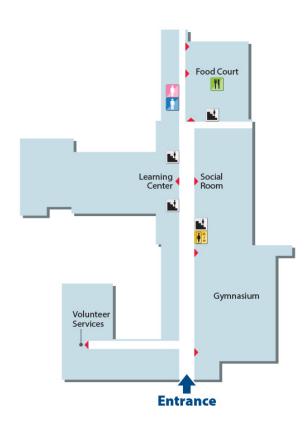

## **Building 6 - First Floor**

## **Building 6**

W.G. (Bill) Hefner Salisbury Department of Veterans Affairs Medical Center

# FIRST FLOOR