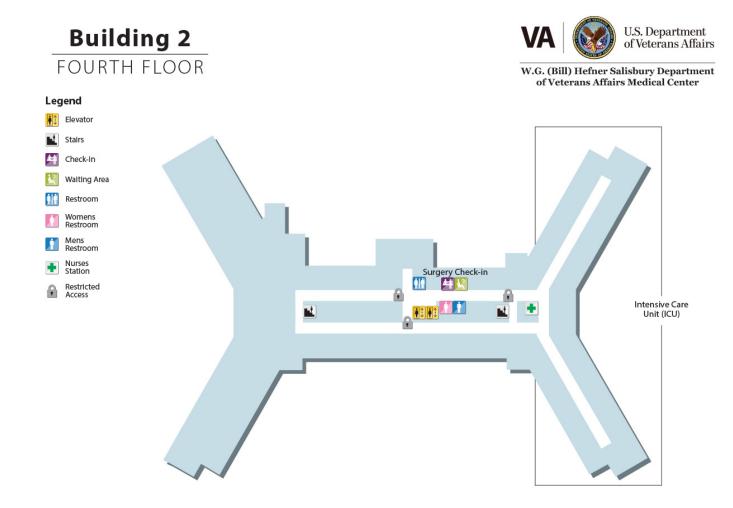

#### **Medical Center**

#### **Ground Floor**



#### **First Floor**



#### **Second Floor**



#### **Third Floor**



#### **Fourth Floor**



#### Fifth Floor

#### **Building 2** FIFTH FLOOR



#### Legend

**Elevator** 











## **Building 1 - First Floor**



#### **Building 3 - First Floor**



#### **Building 3 - Second Floor**



## **Building 3 - Third Floor**



#### **Building 3 - Fourth Floor**



#### **Building 4 & 8 - First Floor**



#### **Building 4 - Second Floor**



#### **Building 4 - Third Floor**



#### **Building 4 - Fourth Floor**



#### **Building 5 - Ground Floor**

# **Building 5**GROUND FLOOR



#### Legend









## **Building 5 - First Floor**



#### **Building 6 - Ground Floor**

#### **Building 6**

GROUND FLOOR



W.G. (Bill) Hefner Salisbury Department of Veterans Affairs Medical Center





## **Building 6 - First Floor**

## **Building 6**



W.G. (Bill) Hefner Salisbury Department