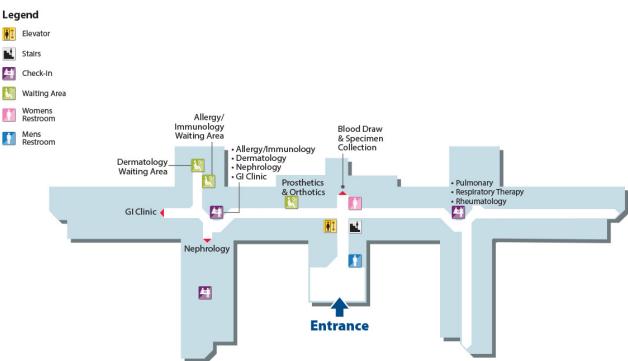

**Building 3 - First Floor**



#### **Building 3 - Second Floor**



## **Building 3 - Third Floor**



#### **Building 3 - Fourth Floor**



#### **Building 4 & 8 - First Floor**



#### **Building 4 - Second Floor**



#### **Building 4 - Third Floor**



#### **Building 4 - Fourth Floor**



#### **Building 5 - Ground Floor**

# **Building 5**GROUND FLOOR



#### Legend









## **Building 5 - First Floor**



#### **Building 6 - Ground Floor**

#### **Building 6**

GROUND FLOOR



W.G. (Bill) Hefner Salisbury Department of Veterans Affairs Medical Center





## **Building 6 - First Floor**

## **Building 6**



W.G. (Bill) Hefner Salisbury Department of Veterans Affairs Medical Center

# FIRST FLOOR





#### **Building 7 - First Floor**



#### **Building 21 - First Floor**







#### **Building 21 - Second Floor**



#### **Building 42 - Ground Floor**

## **Building 42**

GROUND FLOOR



W.G. (Bill) Hefner Salisbury Department of Veterans Affairs Medical Center

#### Legend















#### **Building 42 - First Floor**



## **Building 42 - Second Floor**



## **Building 21 - Ground Floor**



## **Building 3 - Ground Floor**

# Building 3 GROUND FLOOR



## **Building 4 - Ground Floor**

# Building 4 GROUND FLOOR