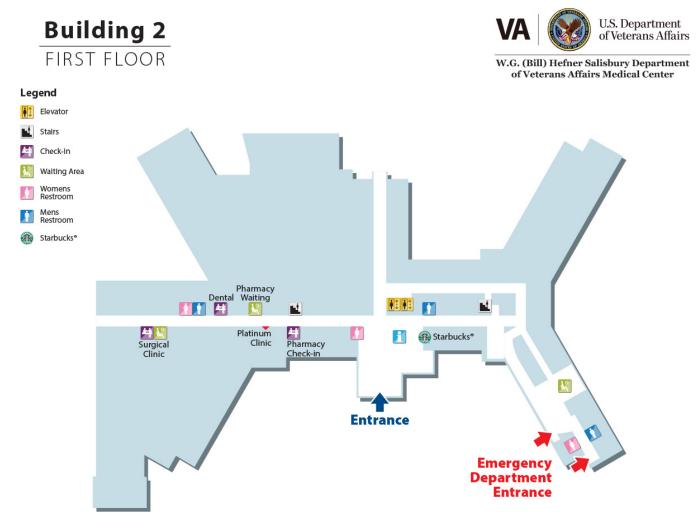

#### **Medical Center**

#### **Ground Floor**



#### **First Floor**



#### **Second Floor**



#### **Third Floor**



#### **Fourth Floor**



#### Fifth Floor

#### **Building 2** FIFTH FLOOR



#### Legend

**Elevator** 











## **Building 1 - First Floor**



#### **Building 3 - First Floor**



#### **Building 3 - Second Floor**



## **Building 3 - Third Floor**



#### **Building 3 - Fourth Floor**



#### **Building 4 & 8 - First Floor**



#### **Building 4 - Second Floor**



#### **Building 4 - Third Floor**



#### **Building 4 - Fourth Floor**



#### **Building 5 - Ground Floor**

# **Building 5**GROUND FLOOR



#### Legend









## **Building 5 - First Floor**



#### **Building 6 - Ground Floor**

#### **Building 6**

GROUND FLOOR



W.G. (Bill) Hefner Salisbury Department of Veterans Affairs Medical Center





## **Building 6 - F