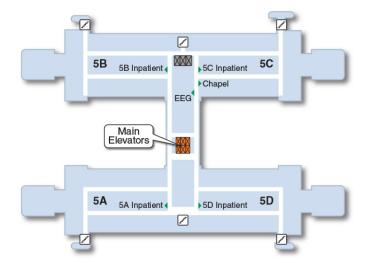

# Main Hospital | Building 100

#### **First Floor**

Building 100 | Main Hospital First Floor



#### **Second Floor**

Building 100 | Main Hospital Second Floor







#### **Third Floor**

Building 100 | Main Hospital Third Floor







#### **Fourth Floor**

**Building 100 | Main Hospital** Fourth Floor







#### Fifth Floor

**Building 100 | Main Hospital** Fifth Floor







## First Floor Building 106

**Building 106 | Eye Clinic & Outpatient Surgery** First Floor







## **Second Floor Building 106**

**Building 106 | Eye Clinic & Outpatient Surgery** Second Floor







## **First Floor Building 111**

**Building 111 | Mental Health** First Floor



## **Second Floor Building 111**

**Building 111 | Mental Health** Second Floor







## **Third Floor Building 111**

Building 111 | Mental Health Third Floor



Legend
Restroom
Elevator
Staff
Elevator
stairs

NORTH