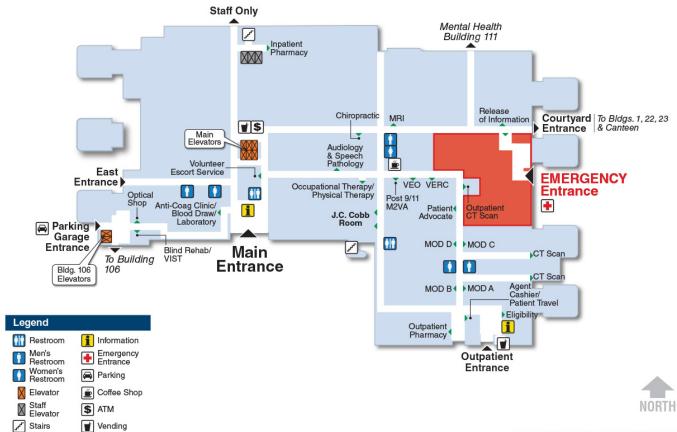

# Main Hospital | Building 100

#### **First Floor**

Building 100 | Main Hospital First Floor



#### **Second Floor**

Building 100 | Main Hospital Second Floor







#### **Third Floor**

Building 100 | Main Hospital Third Floor







#### **Fourth Floor**

**Building 100 | Main Hospital** Fourth Floor







#### Fifth Floor

**Building 100 | Main Hospital** Fifth Floor







## First Floor Building 106

**Building 106 | Eye Clinic & Outpatient Surgery** First Floor







## **Second Floor Building 106**

**Building 106 | Eye Clinic & Outpatient Surgery** Second Floor







## **First Floor Building 111**

**Building 111 | Mental Health** First Floor



## **Second Floor Building 111**

**Building 111 | Mental Health** Second Floor







## **Third Floor Building 111**

Building 111 | Mental Health Third Floor



Legend
Restroom
Elevator
Staff
Elevator
stairs

NORTH