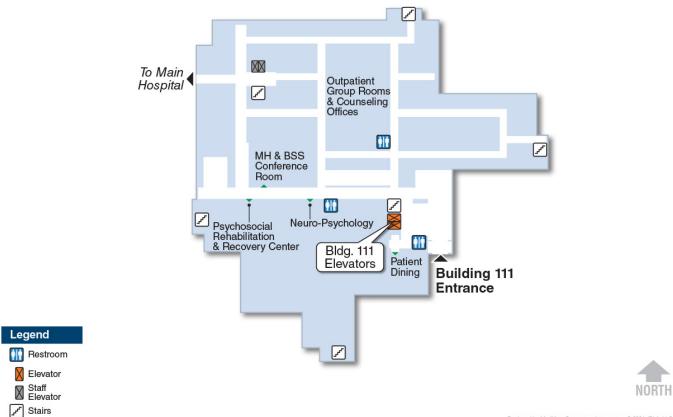

# Main Hospital | Building 100

#### **First Floor**

Building 100 | Main Hospital First Floor



#### **Second Floor**

Building 100 | Main Hospital Second Floor







#### **Third Floor**

Building 100 | Main Hospital Third Floor







#### **Fourth Floor**

**Building 100 | Main Hospital** Fourth Floor







#### Fifth Floor

**Building 100 | Main Hospital** Fifth Floor







## First Floor Building 106

**Building 106 | Eye Clinic & Outpatient Surgery** First Floor







## **Second Floor Building 106**

**Building 106 | Eye Clinic & Outpatient Surgery** Second Floor







## **First Floor Building 111**

**Building 111 | Mental Health** First Floor



## **Second Floor Building 111**

**Building 111 | Mental Health** Second Floor







## **Third Floor Building 111**

Building 111 | Mental Health Third Floor



Legend
Restroom
Elevator
Staff
Elevator
stairs

NORTH