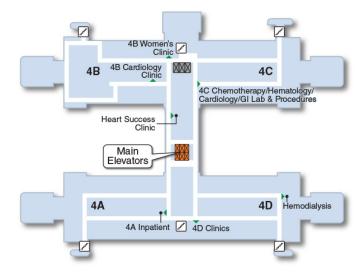

# Main Hospital | Building 100

#### **First Floor**

Building 100 | Main Hospital First Floor



#### **Second Floor**

Building 100 | Main Hospital Second Floor







#### **Third Floor**

Building 100 | Main Hospital Third Floor







#### **Fourth Floor**

**Building 100 | Main Hospital** Fourth Floor







#### Fifth Floor

**Building 100 | Main Hospital** Fifth Floor







## First Floor Building 106

**Building 106 | Eye Clinic & Outpatient Surgery** First Floor







## **Second Floor Building 106**

**Building 106 | Eye Clinic & Outpatient Surgery** Second Floor







## **First Floor Building 111**

**Building 111 | Mental Health** First Floor



## **Second Floor Building 111**

**Building 111 | Mental Health** Second Floor







## **Third Floor Building 111**

Building 111 | Mental Health Third Floor



Legend
Restroom
Elevator
Staff
Elevator
stairs

NORTH