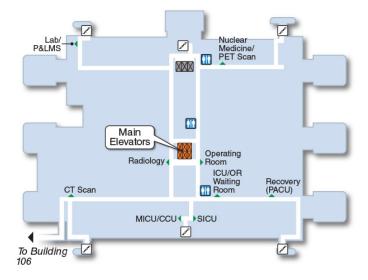

# Main Hospital | Building 100

#### **First Floor**

Building 100 | Main Hospital First Floor



#### **Second Floor**

Building 100 | Main Hospital Second Floor







#### **Third Floor**

Building 100 | Main Hospital Third Floor







#### **Fourth Floor**

**Building 100 | Main Hospital** Fourth Floor







#### Fifth Floor

**Building 100 | Main Hospital** Fifth Floor







## First Floor Building 106

**Building 106 | Eye Clinic & Outpatient Surgery** First Floor







## **Second Floor Building 106**

**Building 106 | Eye Clinic & Outpatient Surgery** Second Floor







## **First Floor Building 111**

**Building 111 | Mental Health** First Floor



## **Second Floor Building 111**

**Building 111 | Mental Health** Second Floor







## **Third Floor Building 111**

Building 111 | Mental Health Third Floor



Legend
Restroom
Elevator
Staff
Elevator
stairs

NORTH