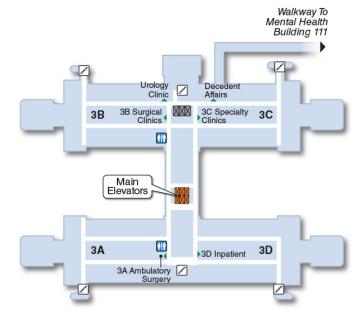

# Main Hospital | Building 100

#### **First Floor**

Building 100 | Main Hospital First Floor



#### **Second Floor**

Building 100 | Main Hospital Second Floor







#### **Third Floor**

Building 100 | Main Hospital Third Floor







#### **Fourth Floor**

**Building 100 | Main Hospital** Fourth Floor







#### Fifth Floor

**Building 100 | Main Hospital** Fifth Floor







## First Floor Building 106

**Building 106 | Eye Clinic & Outpatient Surgery** First Floor







## **Second Floor Building 106**

**Building 106 | Eye Clinic & Outpatient Surgery** Second Floor







## **First Floor Building 111**

**Building 111 | Mental Health** First Floor



## **Second Floor Building 111**

**Building 111 | Mental Health** Second Floor







## **Third Floor Building 111**

Building 111 | Mental Health Third Floor



Legend
Restroom
Elevator
Staff
Elevator
stairs

NORTH