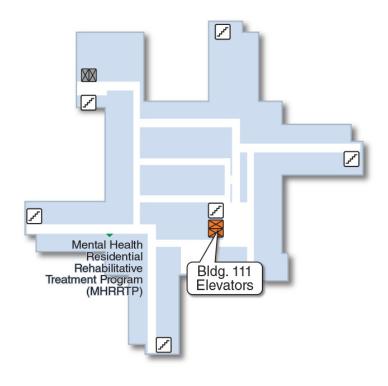

# Main Hospital | Building 100

#### **First Floor**

Building 100 | Main Hospital First Floor



#### **Second Floor**

Building 100 | Main Hospital Second Floor







#### **Third Floor**

Building 100 | Main Hospital Third Floor







#### **Fourth Floor**

**Building 100 | Main Hospital** Fourth Floor







#### Fifth Floor

**Building 100 | Main Hospital** Fifth Floor







## First Floor Building 106

**Building 106 | Eye Clinic & Outpatient Surgery** First Floor







## **Second Floor Building 106**

**Building 106 | Eye Clinic & Outpatient Surgery** Second Floor







## **First Floor Building 111**

**Building 111 | Mental Health** First Floor



## **Second Floor Building 111**

**Building 111 | Mental Health** Second Floor







## **Third Floor Building 111**

Building 111 | Mental Health Third Floor



Legend
Restroom
Elevator
Staff
Elevator
stairs

NORTH