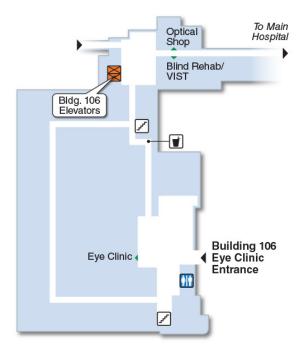

## First Floor Building 106

**Building 106 | Eye Clinic & Outpatient Surgery** First Floor