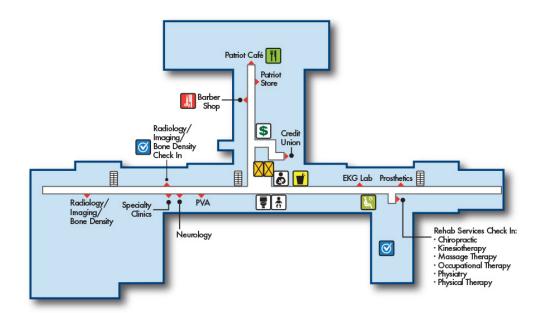

### **Second Floor**

#### **Brockton Campus** VA Boston Healthcare System

940 Belmont Street • Brockton, MA 02301 508-583-4500 • www.boston.va.gov

#### LEGEND

Produced by MedMaps® www.medmaps.com © 2024 JDLA, LLC