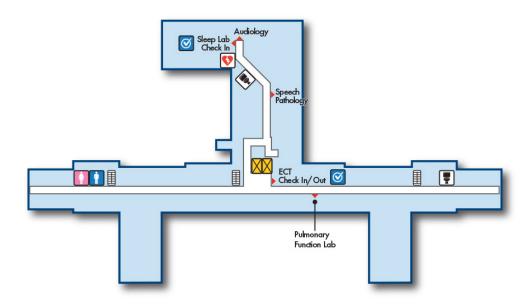

### **Third Floor**

### **Brockton Campus** VA Boston Healthcare System

940 Belmont Street • Brockton, MA 02301 508-583-4500 • www.boston.va.gov

#### **LEGEND**