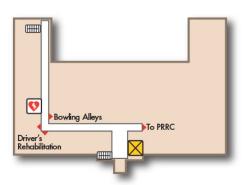

eet • Brockton, MA 02301 508-583-4500 • www.boston.va.gov





#### **LEGEND**

















### **Fourth Floor**





### **Brockton Campus** VA Boston Healthcare System

940 Belmont Street • Brockton, MA 02301 508-583-4500 • www.boston.va.gov





#### **LEGEND**















### Fifth Floor









#### **LEGEND**

















# **Building 2 - Basement**









Produced by MedMaps® www.medmaps.com © 2023 JDLA, LLC

## **Building 2 - First**









#### **LEGEND**























# **Building 5 - First**

















# **Building 8 - Basement**





### **Brockton Campus** VA Boston Healthcare System

940 Belmont Street • Brockton, MA 02301 508-583-4500 • www.boston.va.gov











# **Building 8 - First**





















# **Building 22 - Basement**









# **Building 22 - First**

### **BUILDING 22** FIRST FLOOR







# **2D Tunnel Map**

# **Tunnel Map**