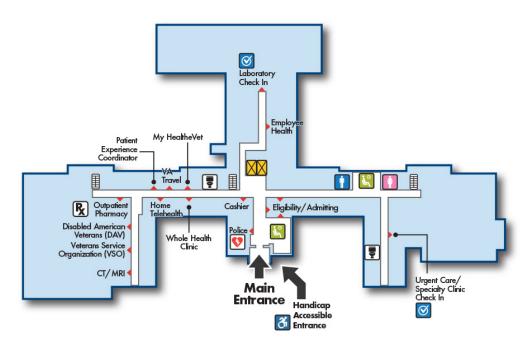

### **First Floor**

#### **Brockton Campus** VA Boston Healthcare System

940 Belmont Street • Brockton, MA 02301 508-583-4500 • www.boston.ya.gov

#### **LEGEND**

Produced by MedMaps® www.medmaps.com © 2023 JDLA, LLC