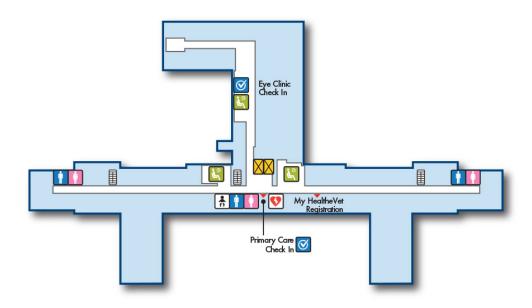

### **First Floor**

#### **Brockton Campus** VA Boston Healthcare System

940 Belmont Street • Brockton, MA 02301 508-583-4500 • www.boston.ya.gov

#### **LEGEND**

Produced by MedMaps® www.medmaps.com © 2023 JDLA, LLC