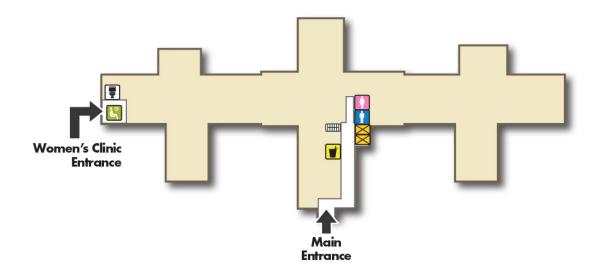

23 JDLA, LLC

### **Second Floor**





#### **Brockton Campus** VA Boston Healthcare System

940 Belmont Street • Brockton, MA 02301 508-583-4500 • www.boston.va.gov





#### LEGEND



Produced by MedMaps® www.medmaps.com © 2024 JDLA, LLC

### **Third Floor**





### **Brockton Campus** VA Boston Healthcare System

940 Belmont Street • Brockton, MA 02301 508-583-4500 • www.boston.va.gov





#### **LEGEND**

















### **Fourth Floor**





### **Brockton Campus** VA Boston Healthcare System

940 Belmont Street • Brockton, MA 02301 508-583-4500 • www.boston.va.gov





#### **LEGEND**















### Fifth Floor









#### **LEGEND**

















# **Building 2 - Basement**









Produced by MedMaps® www.medmaps.com © 2023 JDLA, LLC

## **Building 2 - First**









#### **LEGEND**























# **Building 5 - First**

















# **Building 8 - Basement**





### **Brockton Campus** VA Boston Healthcare System

940 Belmont Street • Brockton, MA 02301 508-583-4500 • www.boston.va.gov











# **Building 8 - First**





















# **Building 22 - Basement**









# **Building 22 - First**

### **BUILDING 22** FIRST FLOOR







# **2D Tunnel Map**

# **Tunnel Map**