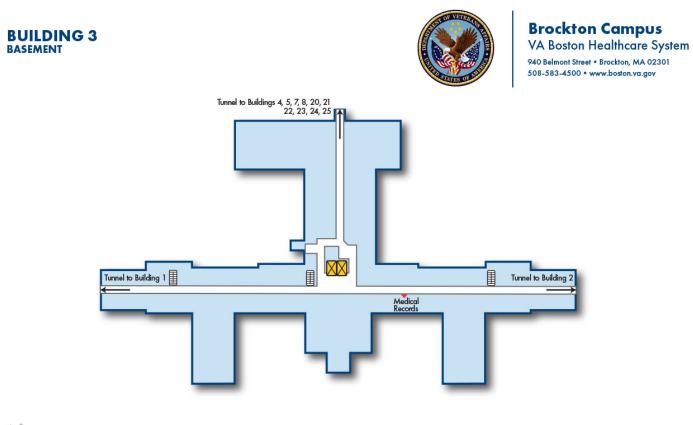

# **Building 3**

### **Basement**

Produced by MedMaps® www.medmaps.com @ 2023 JDLA, LLC

#### **Brockton Campus** VA Boston Healthcare System

940 Belmont Street • Brockton, MA 02301 508-583-4500 • www.boston.ya.gov