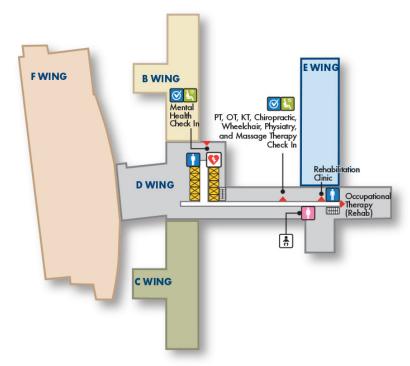

# **Jamaica Plain Campus**

### **Basement**

#### **BASEMENT**



### Jamaica Plain Campus VA Boston Healthcare System

150 S Huntington Ave • Jamaica Plain, MA 02130 617-232-9500 • www.boston.va.gov





NORTH















# **First Floor**



# **Second Floor**

#### **SECOND FLOOR**



### **Jamaica Plain Campus VA Boston Healthcare System**

150 S Huntington Ave • Jamaica Plain, MA 02130 617-232-9500 • www.boston.va.gov























# **Third Floor**



























# **Fourth Floor**

#### **FOURTH FLOOR**



### Jamaica Plain Campus VA Boston Healthcare System

150 S Huntington Ave • Jamaica Plain, MA 02130 617-232-9500 • www.boston.va.gov





NORTH



















# Fifth Floor

#### FIFTH FLOOR



### **Jamaica Plain Campus** VA Boston Healthcare System

150 S Huntington Ave • Jamaica Plain, MA 02130 617-232-9500 • www.boston.va.gov





#### LEGEND











# **Sixth Floor**

#### **SIXTH FLOOR**



### Jamaica Plain Campus VA Boston Healthcare System

150 S Huntington Ave • Jamaica Plain, MA 02130 617-232-9500 • www.boston.ya.gov





#### LEGEND















# **Seventh Floor**

#### **SEVENTH FLOOR**



### Jamaica Plain Campus VA Boston Healthcare System

150 S Huntington Ave • Jamaica Plain, MA 02130 617-232-9500 • www.boston.va.gov





#### LEGEND





















# **Eighth Floor**

#### **EIGHTH FLOOR**



### **Jamaica Plain Campus** VA Boston Healthcare System

150 S Huntington Ave • Jamaica Plain, M