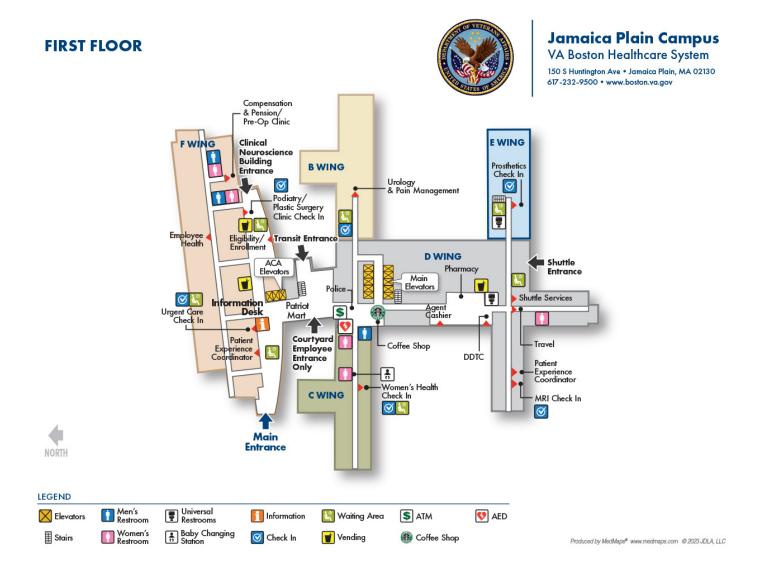

# **Jamaica Plain Campus**

### **Basement**

#### **BASEMENT**



### Jamaica Plain Campus VA Boston Healthcare System

150 S Huntington Ave • Jamaica Plain, MA 02130 617-232-9500 • www.boston.va.gov





NORTH















# **First Floor**



# **Second Floor**

#### **SECOND FLOOR**



### **Jamaica Plain Campus VA Boston Healthcare System**

150 S Huntington Ave • Jamaica Plain, MA 02130 617-232-9500 • www.boston.va.gov























# **Third Floor**



























# **Fourth Floor**

#### **FOURTH FLOOR**



### Jamaica Plain Campus VA Boston Healthcare System

150 S Huntington Ave • Jamaica Plain, MA 02130 617-232-9500 • www.boston.va.gov





NORTH



















# Fifth Floor

#### FIFTH FLOOR



### **Jamaica Plain Campus** VA Boston Healthcare System

150 S Huntington Ave • Jamaica Plain, MA 02130 617-232-9500 • www.boston.va.gov





#### LEGEND











# **Sixth Floor**

#### **SIXTH FLOOR**



### Jamaica Plain Campus VA Boston Healthcare System

150 S Huntington Ave • Jamaica Plain, MA