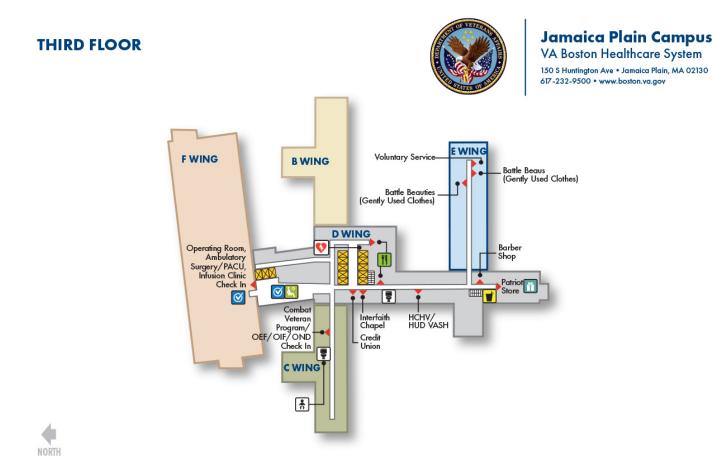

# **Jamaica Plain Campus**

### **Basement**

#### **BASEMENT**



### Jamaica Plain Campus VA Boston Healthcare System

150 S Huntington Ave • Jamaica Plain, MA 02130 617-232-9500 • www.boston.va.gov





NORTH















# **First Floor**



# **Second Floor**

#### **SECOND FLOOR**



### **Jamaica Plain Campus VA Boston Healthcare System**

150 S Huntington Ave • Jamaica Plain, MA 02130 617-232-9500 • www.boston.va.gov























# **Third Floor**



























# **Fourth Floor**

#### **FOURTH FLOOR**



### Jamaica Plain Campus VA Boston Healthcare System

150 S Huntington Ave • Jamaica Plain, MA 02130 617-232-9500 • www.boston.va.gov





NORTH



















# Fifth Floor

#### FIFTH FLOOR



### **Jamaica Plain Campus** VA Boston Healthcare System

150 S Huntington Ave • Jamaica Plain, MA 02130 617-232-9500 • www.boston.va.gov





#### LEGEND











# **Sixth Floor**

#### **SIXTH FLOOR**



### Jamaica Plain Campus VA Boston Healthcare System

150 S Huntington Ave • Jamaica Plain, MA 02130 617-232-9500 • www.boston.ya.gov





#### LEGEND















# **Seventh Floor**

#### **SEVENTH FLOOR**



### Jamaica Plain Campus VA Boston Healthcare System

150 S Huntington Ave • Jamaica Plain, MA 02130 617-232