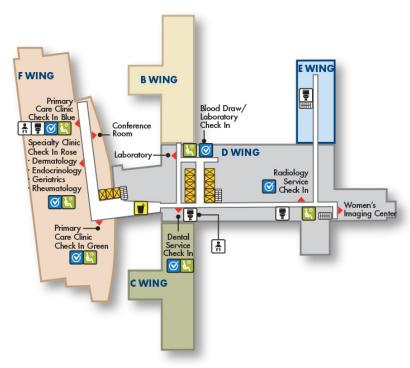

# **Second Floor**

#### **SECOND FLOOR**

### **Jamaica Plain Campus VA Boston Healthcare System**

150 S Huntington Ave • Jamaica Plain, MA 02130 617-232-9500 • www.boston.va.gov