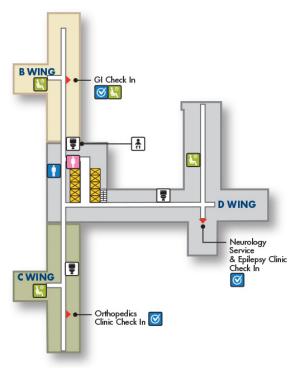

#### **SECOND FLOOR**

### **Jamaica Plain Campus VA Boston Healthcare System**

150 S Huntington Ave • Jamaica Plain, MA 02130 617-232-9500 • www.boston.va.gov