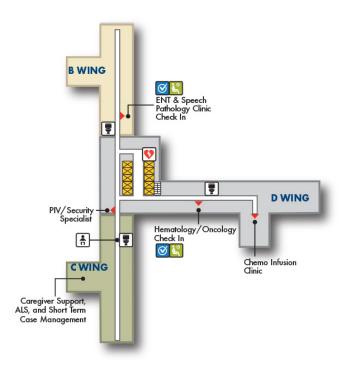

*SIXTH FLOOR**



### Jamaica Plain Campus VA Boston Healthcare System

150 S Huntington Ave • Jamaica Plain, MA 02130 617-232-9500 • www.boston.ya.gov





#### LEGEND















# **Seventh Floor**

#### **SEVENTH FLOOR**



### Jamaica Plain Campus VA Boston Healthcare System

150 S Huntington Ave • Jamaica Plain, MA 02130 617-232-9500 • www.boston.va.gov





#### LEGEND





















# **Eighth Floor**

#### **EIGHTH FLOOR**



### **Jamaica Plain Campus** VA Boston Healthcare System

150 S Huntington Ave • Jamaica Plain, MA 02130 617-232-9500 • www.boston.va.gov





#### LEGEND















# **Ninth Floor**

#### **NINTH FLOOR**



### **Jamaica Plain Campus** VA Boston Healthcare System

150 S Huntington Ave • Jamaica Plain, MA 02130 617-232-9500 • www.boston.ya.gov





#### LEGEND