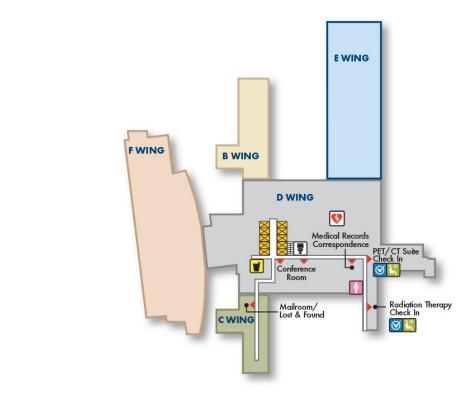

### **Basement**

#### **BASEMENT**

### Jamaica Plain Campus VA Boston Healthcare System

150 S Huntington Ave • Jamaica Plain, MA 02130 617-232-9500 • www.boston.va.gov

NORTH