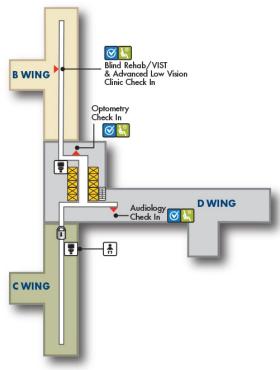

# **Second Floor**

#### **SECOND FLOOR**

### **Jamaica Plain Campus VA Boston Healthcare System**

150 S Huntington Ave • Jamaica Plain, MA 02130 617-232-9500 • www.boston.va.gov