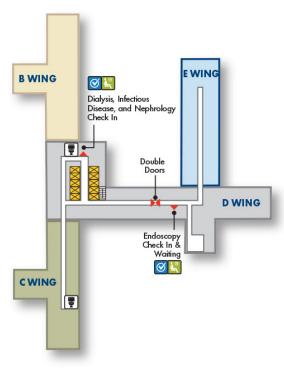

in Campus VA Boston Healthcare System

150 S Huntington Ave • Jamaica Plain, MA 02130 617-232-9500 • www.boston.va.gov





NORTH















# **First Floor**



# **Second Floor**

#### **SECOND FLOOR**



### **Jamaica Plain Campus VA Boston Healthcare System**

150 S Huntington Ave • Jamaica Plain, MA 02130 617-232-9500 • www.boston.va.gov























# **Third Floor**



























# **Fourth Floor**

#### **FOURTH FLOOR**



### Jamaica Plain Campus VA Boston Healthcare System

150 S Huntington Ave • Jamaica Plain, MA 02130 617-232-9500 • www.boston.va.gov





NORTH



















# Fifth Floor

#### FIFTH FLOOR



### **Jamaica Plain Campus** VA Boston Healthcare System

150 S Huntington Ave • Jamaica Plain, MA 02130 617-232-9500 • www.boston.va.gov





#### LEGEND











# **Sixth Floor**

#### **SIXTH FLOOR**



### Jamaica Plain Campus VA Boston Healthcare System

150 S Huntington Ave • Jamaica Plain, MA 02130 617-232-9500 • www.boston.ya.gov





#### LEGEND















# **Seventh Floor**

#### **SEVENTH FLOOR**



### Jamaica Plain Campus VA Boston Healthcare System

150 S Huntington Ave • Jamaica Plain, MA 02130 617-232-9500 • www.boston.va.gov





#### LEGEND





















# **Eighth Floor**

#### **EIGHTH FLOOR**



### **Jamaica Plain Campus** VA Boston Healthcare System

150 S Huntington Ave • Jamaica Plain, MA 02130 617-232-9500 • www.boston.va.gov





#### LEGEND















# **Ninth Floor**

#### **NINTH FLOOR**



### **Jamaica Plain Campus** VA Boston Healthcare System

150 S Huntington Ave • Jamaic