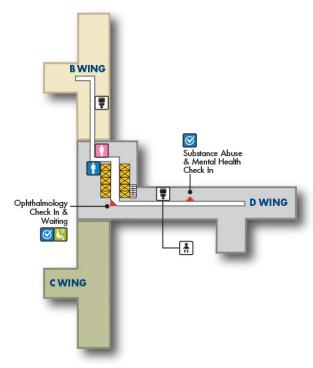

#### **SECOND FLOOR**

### **Jamaica Plain Campus VA Boston Healthcare System**

150 S Huntington Ave • Jamaica Plain, MA 02130 617-232-9500 • www.boston.va.gov